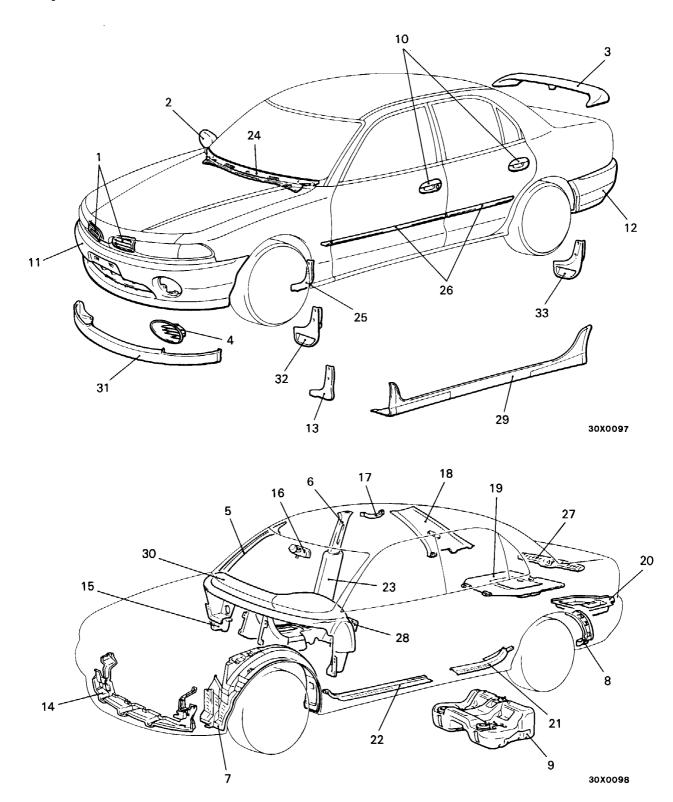

## [SEDAN]

NOTES Each synthetic-resin part is marked in an unobstrusive location to indicate the specific material.

|                                                                            | Part name                                                                                                                                                                                                                                                     | Name of resin                                                     | Abbreviation         | Heat-withstand temp. [°C] |
|----------------------------------------------------------------------------|---------------------------------------------------------------------------------------------------------------------------------------------------------------------------------------------------------------------------------------------------------------|-------------------------------------------------------------------|----------------------|---------------------------|
| 1<br>2<br>3<br>4<br>5<br>6                                                 | Radiator grille Door mirror Air spoiler, rear Air inlet garnish Front pillar trim Center pillar trim, upper                                                                                                                                                   | ABS resin                                                         | ABS                  | 75 – 100                  |
| 7<br>8                                                                     | Splash shield, front<br>Splash shield, rear                                                                                                                                                                                                                   | High-density polyethylene                                         | HDPE                 | 70 – 90                   |
| 9                                                                          | Fuel tank (4WD)                                                                                                                                                                                                                                               | High-density polyethylene<br>Modified polyethylene<br>Polyamide 6 | HDPE<br>MODPE<br>PA6 | 70 – 90                   |
| 10                                                                         | Door outside handle                                                                                                                                                                                                                                           | Polyamide 6                                                       | PA6                  | 160 – 180                 |
| 11<br>12<br>13<br>14<br>15<br>16<br>17<br>18<br>19<br>20<br>21<br>22<br>23 | Front bumper face Rear bumper face Side air dam, front Air guide panel Cowl side trim Room mirror Asist grip Rear pillar trim Trunk floor board Trunk side box (Vehicles without the rear wiper) Rear scuff plate Front scuff plate Center pillar trim, lower | Polypropylene                                                     | PP                   | 60 – 100                  |
| 24<br>25<br>26<br>27<br>28                                                 | Front deck garnish Stone guard Side protector moulding Rear end trim cover Floor console                                                                                                                                                                      | Polypropylene form                                                | PP-F                 | 100 – 110                 |
| 29                                                                         | Side air dam, rear                                                                                                                                                                                                                                            | Polyurethane                                                      | PUR                  | 80                        |
| 30                                                                         | Instrument pad                                                                                                                                                                                                                                                | Polyvinyl chloride/<br>Polyurethane                               | PVC/<br>PUR          | 65 – 80                   |
| 31                                                                         | Air dam panel                                                                                                                                                                                                                                                 | Glass fiber-reinforced<br>RIM urethane                            | R-RIM                | 100 – 120                 |
| 32                                                                         | Front mud guard                                                                                                                                                                                                                                               | Thermoplastic elastomer                                           | TPE                  | 80 – 100                  |
|                                                                            | Rear mud guard                                                                                                                                                                                                                                                | Thermoplastic rubber                                              | TPR                  | 80                        |

NOTES
(1) The indicated heat-resistance temperature for parts which are composed of two or more types of materials is the value for the material with the lowest heat-resistance temperature.
(2) The fuel tank is of a 5-layer construction and is made from three different kinds of resin.
(3) Materials before a slash (/) are outside materials, and those after the slash are inside materials.