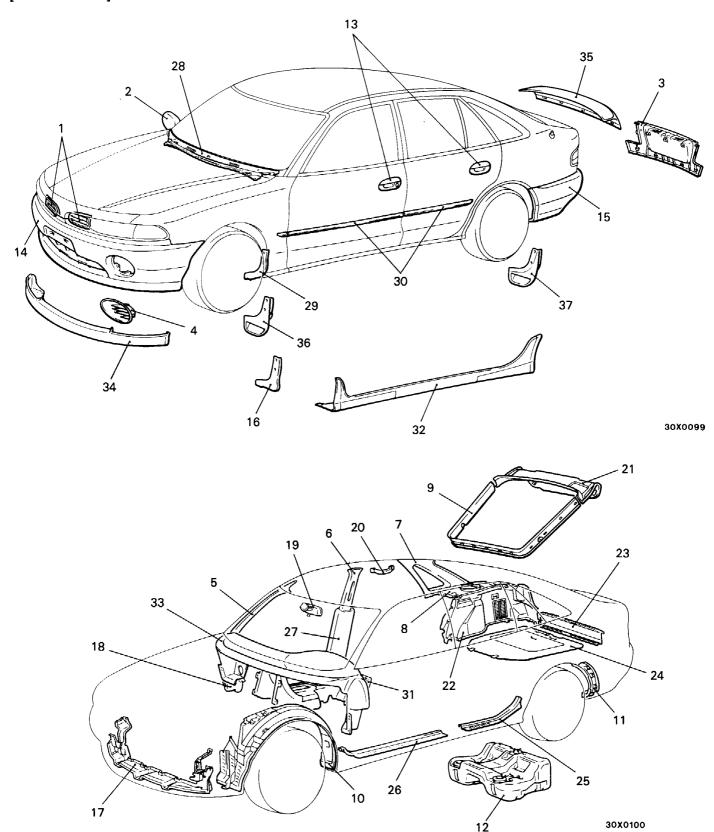

# [HATCHBACK]

NOTES Each synthetic-resin part is marked in an unobstrusive location to indicate the specific material.

| 1                                                                                                                                                                                                                                                                                                                                                                                                                                                                                                                                                                                                                                                                                                                                                                                                                                                                                                                                                                                                                                                                                                                                                                                                                                                                                                                                                                                                                                                                                                                                                                                                                                                                                                                                                                                                                                                                                                                                                                                                                                                                                                                             | No.                                                                        | Part name                                                                                                                                                                                          | Name of resin                       | Abbreviation | Heat-withstand temp. [°C] |
|-------------------------------------------------------------------------------------------------------------------------------------------------------------------------------------------------------------------------------------------------------------------------------------------------------------------------------------------------------------------------------------------------------------------------------------------------------------------------------------------------------------------------------------------------------------------------------------------------------------------------------------------------------------------------------------------------------------------------------------------------------------------------------------------------------------------------------------------------------------------------------------------------------------------------------------------------------------------------------------------------------------------------------------------------------------------------------------------------------------------------------------------------------------------------------------------------------------------------------------------------------------------------------------------------------------------------------------------------------------------------------------------------------------------------------------------------------------------------------------------------------------------------------------------------------------------------------------------------------------------------------------------------------------------------------------------------------------------------------------------------------------------------------------------------------------------------------------------------------------------------------------------------------------------------------------------------------------------------------------------------------------------------------------------------------------------------------------------------------------------------------|----------------------------------------------------------------------------|----------------------------------------------------------------------------------------------------------------------------------------------------------------------------------------------------|-------------------------------------|--------------|---------------------------|
| 11   Splash shield, rear                                                                                                                                                                                                                                                                                                                                                                                                                                                                                                                                                                                                                                                                                                                                                                                                                                                                                                                                                                                                                                                                                                                                                                                                                                                                                                                                                                                                                                                                                                                                                                                                                                                                                                                                                                                                                                                                                                                                                                                                                                                                                                      | 2<br>3<br>4<br>5<br>6<br>7<br>8                                            | Door mirror Tailgate garnish Air inlet garnish Front pillar trim Center pillar trim, upper Rear pillar trim Side shelf                                                                             | ABS resin                           | ABS          | 75 – 100                  |
| Modified polyethylene Polyamide 6 PA6 PA6 PA6 PA6 PA6 PA6 PA6 PA6 PA6 P                                                                                                                                                                                                                                                                                                                                                                                                                                                                                                                                                                                                                                                                                                                                                                                                                                                                                                                                                                                                                                                                                                                                                                                                                                                                                                                                                                                                                                                                                                                                                                                                                                                                                                                                                                                                                                                                                                                                                                                                                                                       |                                                                            | ·                                                                                                                                                                                                  | High-density polyethylene           | HDPE         | 70 – 90                   |
| 14 Front bumper face 15 Rear bumper face 16 Side air dam, front 17 Air guide panel 18 Cowl side trim 19 Room mirror 20 Assist grip 21 Tailgate trim, lower 22 Rear side trim 23 Rear end trim 24 Trunk floor board 25 Rear scuff plate 26 Front scuff plate 27 Center pillar trim, lower 28 Front deck garnish 29 Stone guard 30 Side protector moulding 31 Floor console 32 Side air dam, rear 33 Instrument pad 4 Air dam panel 4 Air dam panel 5 Rear bumper face 8 Polypropylene 9 PP 60 – 100 10 — 100 10 — 100 10 — 100 10 — 100 11 — 100 — 120 12 — 100 — 120                                                                                                                                                                                                                                                                                                                                                                                                                                                                                                                                                                                                                                                                                                                                                                                                                                                                                                                                                                                                                                                                                                                                                                                                                                                                                                                                                                                                                                                                                                                                                          | 12                                                                         | Fuel tank (4WD)                                                                                                                                                                                    | Modified polyethylene               | MODPE        | 70 – 90                   |
| 15 Rear bumper face 16 Side air dam, front 17 Air guide panel 18 Cowl side trim 19 Room mirror 20 Assist grip 21 Tailgate trim, lower 22 Rear side trim 23 Rear end trim 24 Trunk floor board 25 Rear scuff plate 26 Front scuff plate 27 Center pillar trim, lower 28 Front deck garnish 29 Stone guard 30 Side protector moulding 31 Floor console 32 Side air dam, rear 33 Instrument pad 34 Air dam panel 35 Rear bumper face 8 Polypropylene 9 PP 60 – 100 9 Polypropylene 9 PP 60 – 100 | 13                                                                         | Door outside handle                                                                                                                                                                                | Polyamide 6                         | PA6          | 160 – 180                 |
| 29<br>30<br>31<br>Floor consoleStone guard<br>Side protector moulding<br>Floor consolePolypropylenePP-F100 – 11032<br>33Side air dam, rearPolyurethanePUR8033Instrument padPolyvinyl chloride/<br>PolyurethanePVC/<br>Polyurethane65 – 8034Air dam panelGlass fiber-reinforced<br>RIM urethaneR-RIM100 – 120                                                                                                                                                                                                                                                                                                                                                                                                                                                                                                                                                                                                                                                                                                                                                                                                                                                                                                                                                                                                                                                                                                                                                                                                                                                                                                                                                                                                                                                                                                                                                                                                                                                                                                                                                                                                                  | 15<br>16<br>17<br>18<br>19<br>20<br>21<br>22<br>23<br>24<br>25<br>26<br>27 | Rear bumper face Side air dam, front Air guide panel Cowl side trim Room mirror Assist grip Tailgate trim, lower Rear side trim Rear end trim Trunk floor board Rear scuff plate Front scuff plate | Polypropylene                       | PP           | 60 – 100                  |
| 33 Instrument pad Polyvinyl chloride/PUR  85 – 80 Polyurethane Glass fiber-reinforced RIM urethane R-RIM 100 – 120                                                                                                                                                                                                                                                                                                                                                                                                                                                                                                                                                                                                                                                                                                                                                                                                                                                                                                                                                                                                                                                                                                                                                                                                                                                                                                                                                                                                                                                                                                                                                                                                                                                                                                                                                                                                                                                                                                                                                                                                            | 29<br>30                                                                   | Stone guard Side protector moulding                                                                                                                                                                | Polypropylene                       | PP-F         | 100 – 110                 |
| Polyurethane PUR  34 Air dam panel Glass fiber-reinforced RIM urethane R-RIM 100 – 120                                                                                                                                                                                                                                                                                                                                                                                                                                                                                                                                                                                                                                                                                                                                                                                                                                                                                                                                                                                                                                                                                                                                                                                                                                                                                                                                                                                                                                                                                                                                                                                                                                                                                                                                                                                                                                                                                                                                                                                                                                        | 32                                                                         | Side air dam, rear                                                                                                                                                                                 | Polyurethane                        | PUR          | 80                        |
| RIM urethane                                                                                                                                                                                                                                                                                                                                                                                                                                                                                                                                                                                                                                                                                                                                                                                                                                                                                                                                                                                                                                                                                                                                                                                                                                                                                                                                                                                                                                                                                                                                                                                                                                                                                                                                                                                                                                                                                                                                                                                                                                                                                                                  | 33                                                                         | Instrument pad                                                                                                                                                                                     | Polyvinyl chloride/<br>Polyurethane |              | 65 – 80                   |
|                                                                                                                                                                                                                                                                                                                                                                                                                                                                                                                                                                                                                                                                                                                                                                                                                                                                                                                                                                                                                                                                                                                                                                                                                                                                                                                                                                                                                                                                                                                                                                                                                                                                                                                                                                                                                                                                                                                                                                                                                                                                                                                               | 34                                                                         | Air dam panel                                                                                                                                                                                      |                                     | R-RIM        | 100 – 120                 |
| 35 Air spoiler, rear Glass fiber-reinforced plastic SMC 200                                                                                                                                                                                                                                                                                                                                                                                                                                                                                                                                                                                                                                                                                                                                                                                                                                                                                                                                                                                                                                                                                                                                                                                                                                                                                                                                                                                                                                                                                                                                                                                                                                                                                                                                                                                                                                                                                                                                                                                                                                                                   | 35                                                                         | Air spoiler, rear                                                                                                                                                                                  | Glass fiber-reinforced plastic      | SMC          | 200                       |
| 36 Front mud guard Thermoplastic elastomer TPE 80 – 100                                                                                                                                                                                                                                                                                                                                                                                                                                                                                                                                                                                                                                                                                                                                                                                                                                                                                                                                                                                                                                                                                                                                                                                                                                                                                                                                                                                                                                                                                                                                                                                                                                                                                                                                                                                                                                                                                                                                                                                                                                                                       | 36                                                                         | Front mud guard                                                                                                                                                                                    | Thermoplastic elastomer             | TPE          | 80 – 100                  |
| 37 Rear mud guard Thermoplastic rubber TPR 80                                                                                                                                                                                                                                                                                                                                                                                                                                                                                                                                                                                                                                                                                                                                                                                                                                                                                                                                                                                                                                                                                                                                                                                                                                                                                                                                                                                                                                                                                                                                                                                                                                                                                                                                                                                                                                                                                                                                                                                                                                                                                 | 37                                                                         | Rear mud guard                                                                                                                                                                                     | Thermoplastic rubber                | TPR          | 80                        |

The indicated heat-resistance temperature for parts which are composed of two or more types of materials is the value for the material with the lowest heat-resistance temperature.
 The fuel tank is of a 5-layer construction and is made from three different kinds of resin.
 Materials before a slash (/) are outside materials, and those after the slash are inside materials.