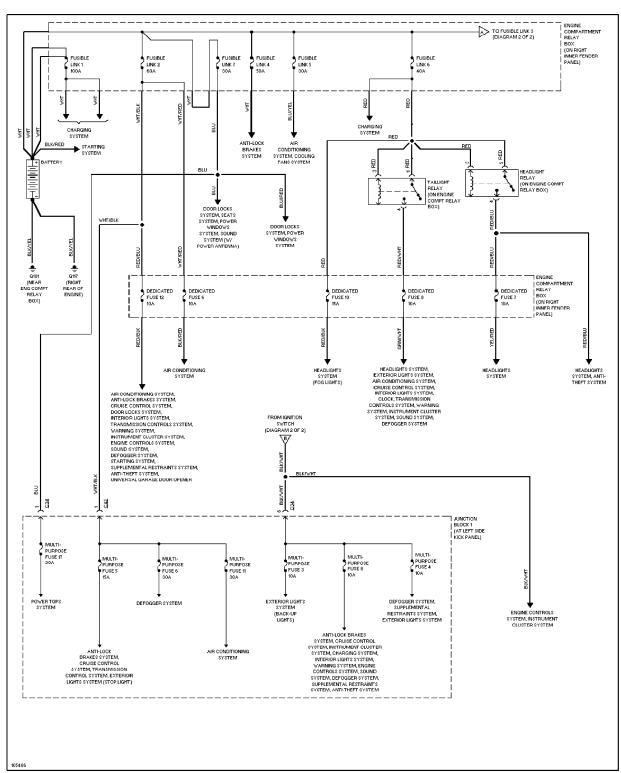

Power Distribution Circuit (1 of 2)

Power Distribution Circuit (2 of 2)

Power Door Lock Circuit, W/ Keyless Entry (1 of 2)

Power Door Lock Circuit, W/ Keyless Entry (2 of 2)

Power Door Lock Circuit, W/O Keyless Entry