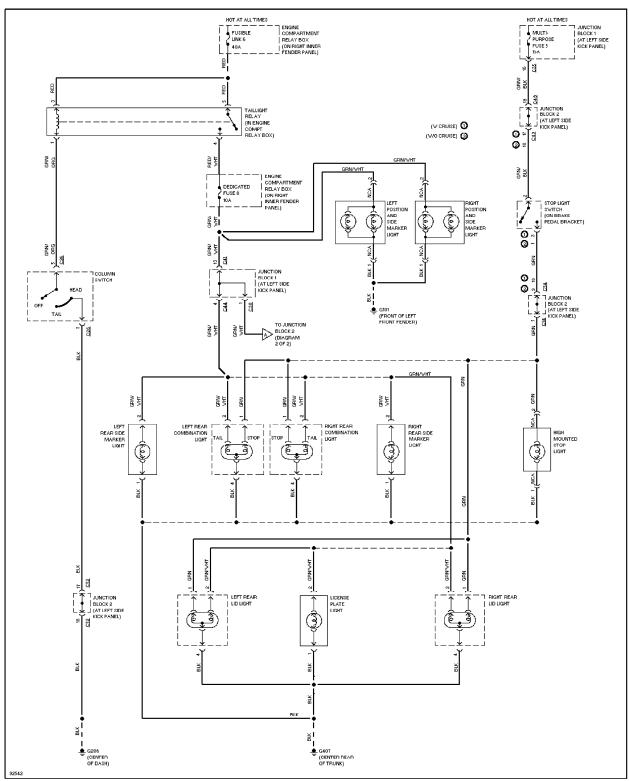

## **ENGINE PERFORMANCE**

2.4L

2.4L, Engine Performance Circuits (1 of 2)

2.4L, Engine Performance Circuits (2 of 2)

Back-up Lamps Circuit

Exterior Lamps Circuit (1 of 2)

Exterior Lamps Circuit (2 of 2)

Ground Distribution Circuit