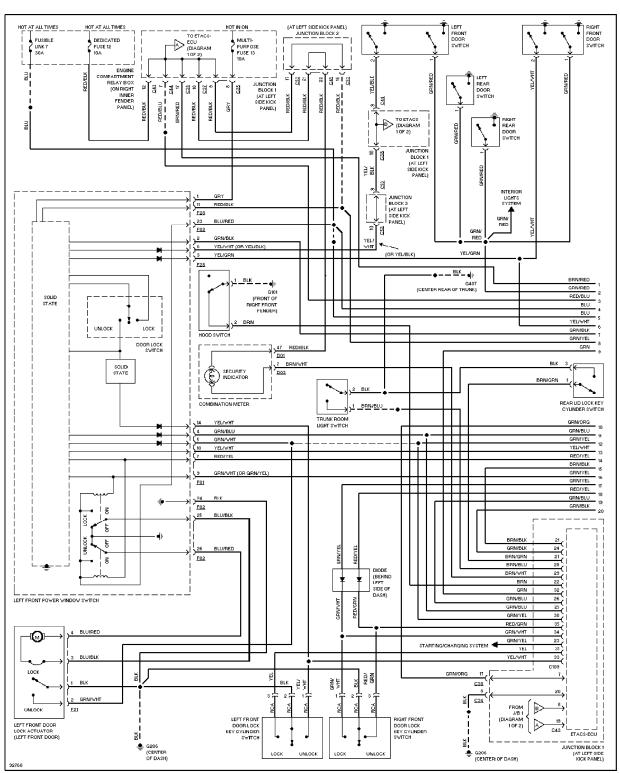

Power Distribution Circuit (1 of 2)

Power Distribution Circuit (2 of 2)

Power Door Lock Circuit, W/ Keyless Entry (1 of 2)

Power Door Lock Circuit, W/ Keyless Entry (2 of 2)

Power Door Lock Circuit, W/O Keyless Entry