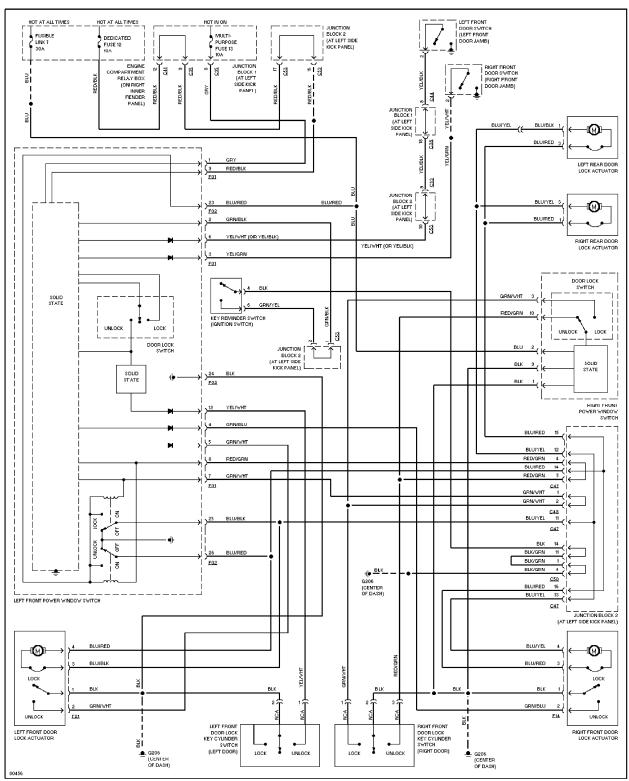

Power Distribution Circuit (1 of 2)

Power Distribution Circuit (2 of 2)

Power Door Lock Circuit, W/ Keyless Entry (1 of 2)

Power Door Lock Circuit, W/ Keyless Entry (2 of 2)

Power Door Lock Circuit, W/O Keyless Entry

Power Mirror Circuit

Power Seat Circuits

Power Top/Sunroof Circuits

Power Window Circuit

Charging Circuit

Starting Circuit, W/ Anti-theft

Starting Circuit, W/O Anti-theft