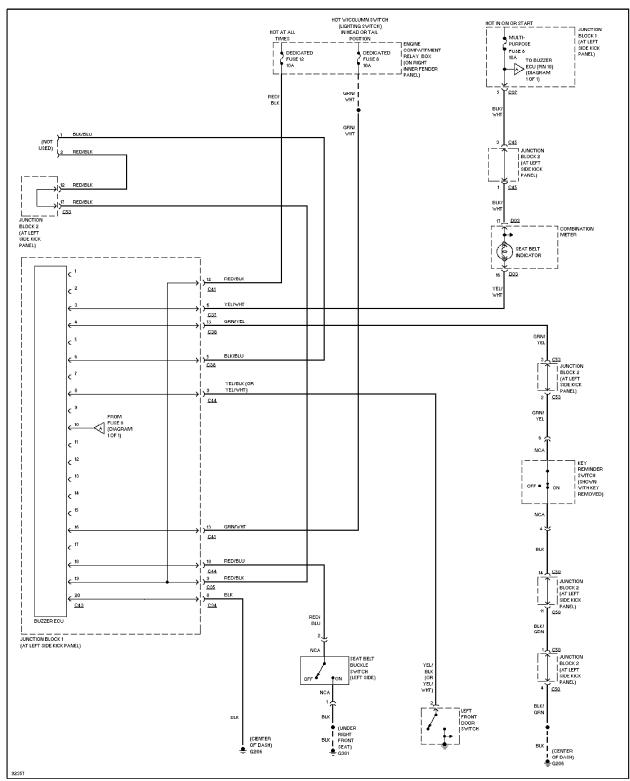

### SUPPLEMENTAL RESTRAINTS

Supplemental Restraint Circuit

A/T Circuit

Warning System Circuits, W/ ETACS-ECU

Warning System Circuits, W/O ETACS-ECU

Wiper/Washer Circuit