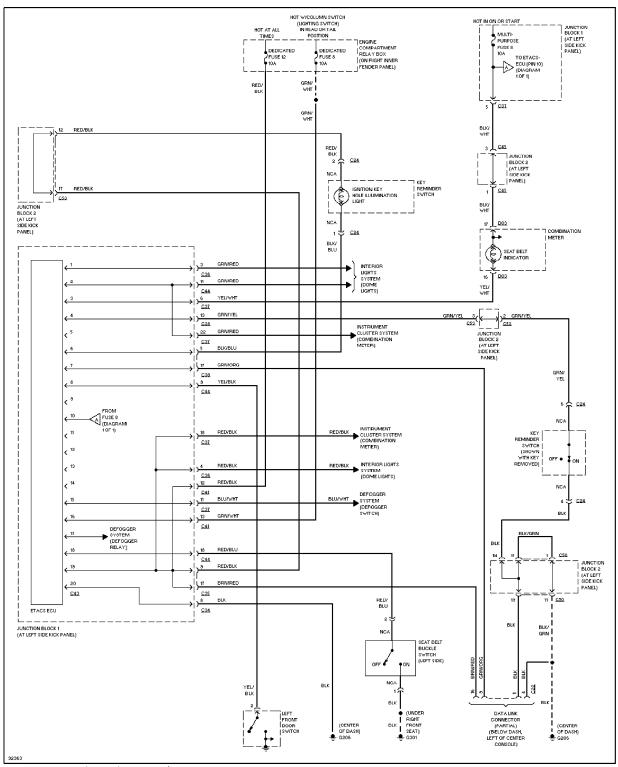

### SUPPLEMENTAL RESTRAINTS

Supplemental Restraint Circuit

A/T Circuit

Warning System Circuits, W/ ETACS-ECU

Warning System Circuits, W/O ETACS-ECU

Wiper/Washer Circuit