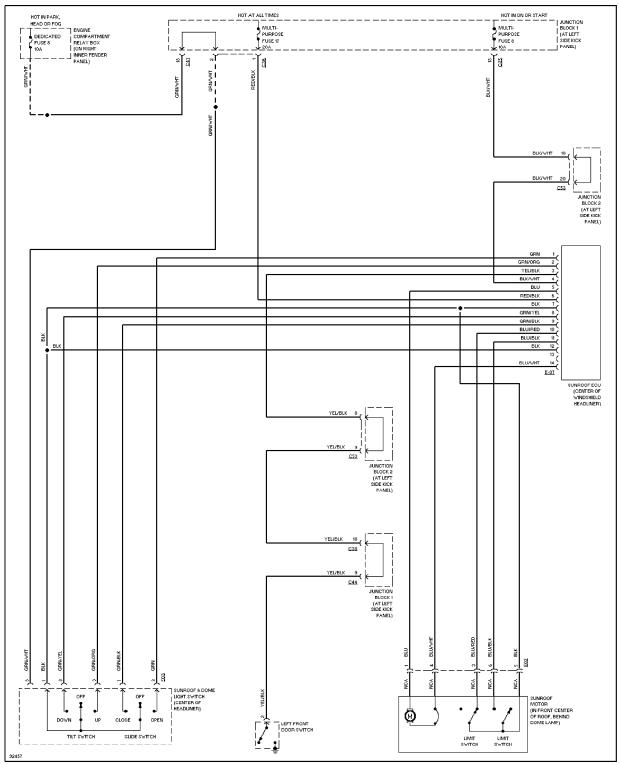

Power Mirror Circuit

Power Seat Circuits

Power Top/Sunroof Circuits

Power Window Circuit

Charging Circuit

Starting Circuit, W/ Anti-theft

Starting Circuit, W/O Anti-theft