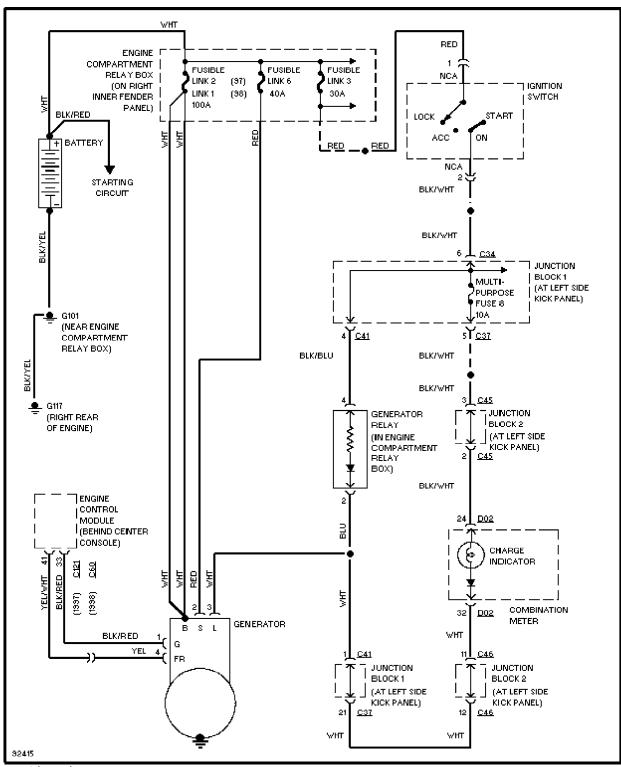

Power Mirror Circuit

Power Seat Circuits

Power Top/Sunroof Circuits

Power Window Circuit

Charging Circuit

Starting Circuit, W/ Anti-theft

Starting Circuit, W/O Anti-theft