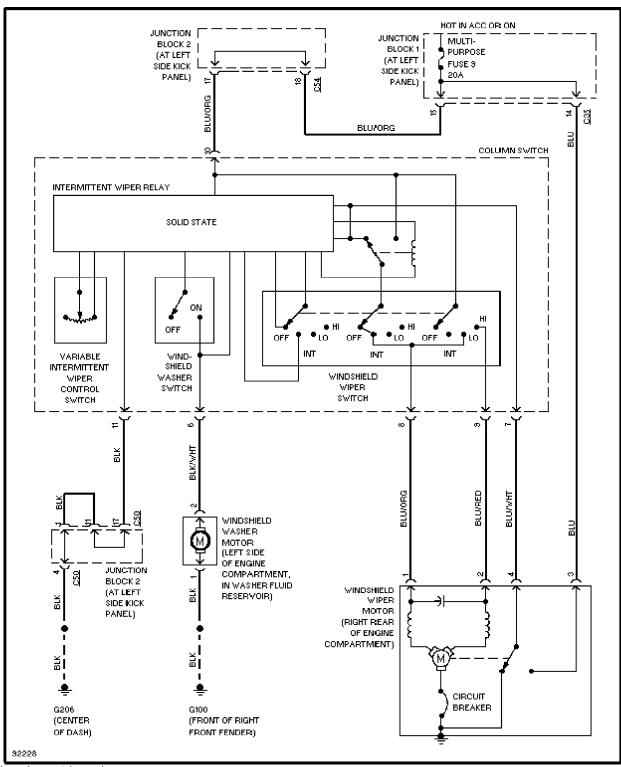

### SUPPLEMENTAL RESTRAINTS

Supplemental Restraint Circuit

A/T Circuit

Warning System Circuits, W/ ETACS-ECU

Warning System Circuits, W/O ETACS-ECU

Wiper/Washer Circuit