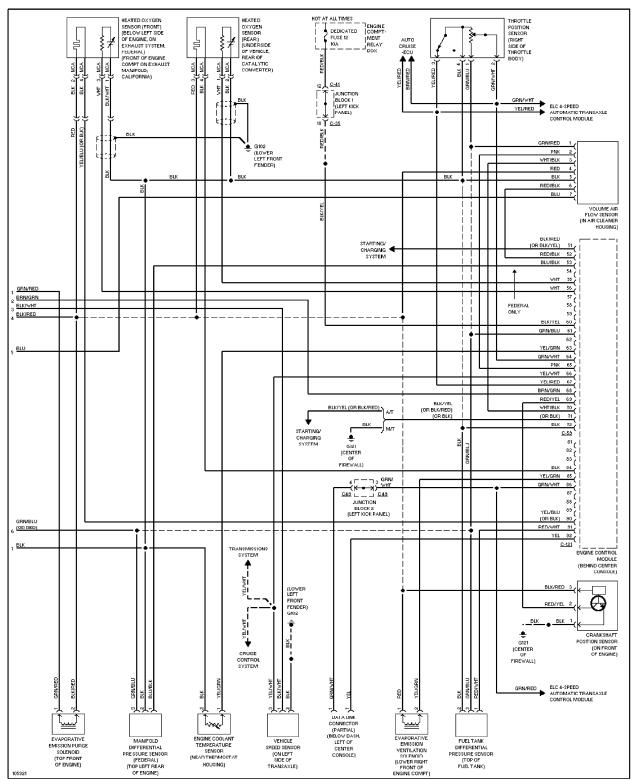

## **ENGINE PERFORMANCE**

2.4L

2.4L, Engine Performance Circuits (1 of 2)

2.4L, Engine Performance Circuits (2 of 2)

Back-up Lamps Circuit

Exterior Lamps Circuit (1 of 2)

Exterior Lamps Circuit (2 of 2)

Ground Distribution Circuit