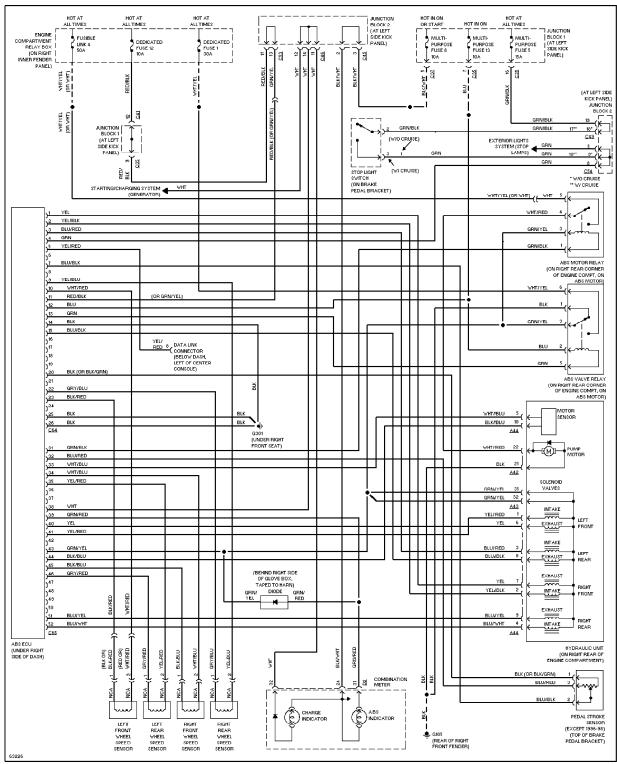

## **AIR CONDITIONING**

A/C Circuit, Auto A/C (1 of 2)

A/C Circuit, Auto A/C (2 of 2)

A/C Circuit, Manual A/C (1 of 2)

A/C Circuit, Manual A/C (2 of 2)

Heater Circuit

Anti-lock Brake Circuits

Anti-theft Circuit (1 of 2)