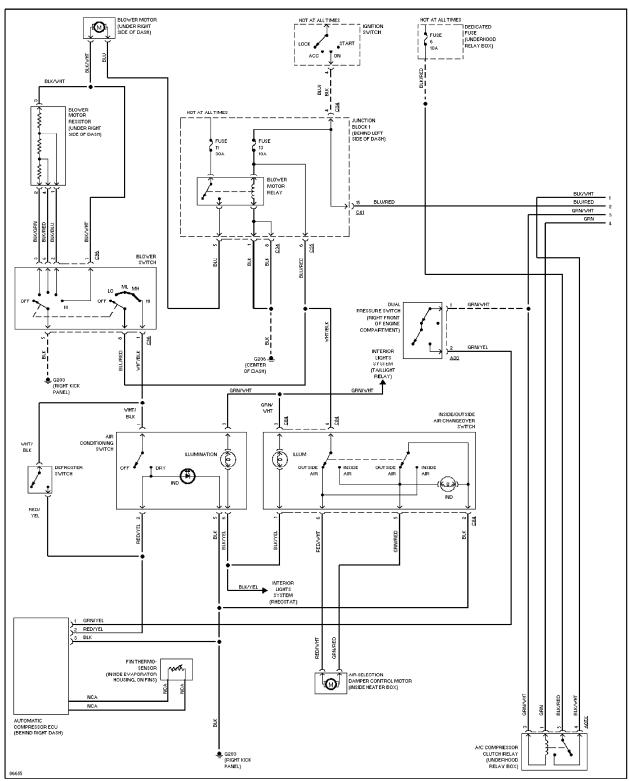

## **AIR CONDITIONING**

A/C Circuit, Auto A/C (1 of 2)

A/C Circuit, Auto A/C (2 of 2)

A/C Circuit, Manual A/C (1 of 2)

A/C Circuit, Manual A/C (2 of 2)

Heater Circuit

Anti-lock Brake Circuits

Anti-theft Circuit (1 of 2)