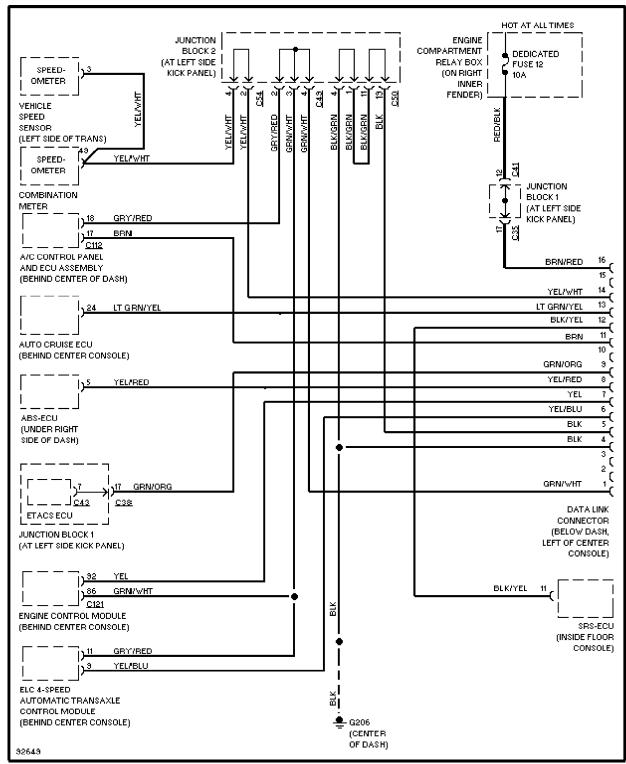

Anti-theft Circuit (2 of 2)

Body Computer Circuits

Computer Data Lines

Cooling Fan Circuit

Cruise Control Circuit

Defogger Circuit, W/ ETACS-ECU

Defogger Circuit, W/O ETACS-ECU

## **INSTRUMENT CLUSTER**

Instrument Cluster Circuit (1 of 2)

Instrument Cluster Circuit (2 of 2)

Courtesy Lamps Circuit, W/ ETACS-ECU

Courtesy Lamps Circuit, W/O ETACS-ECU

Instrument Illumination Circuit

Power Antenna Circuit