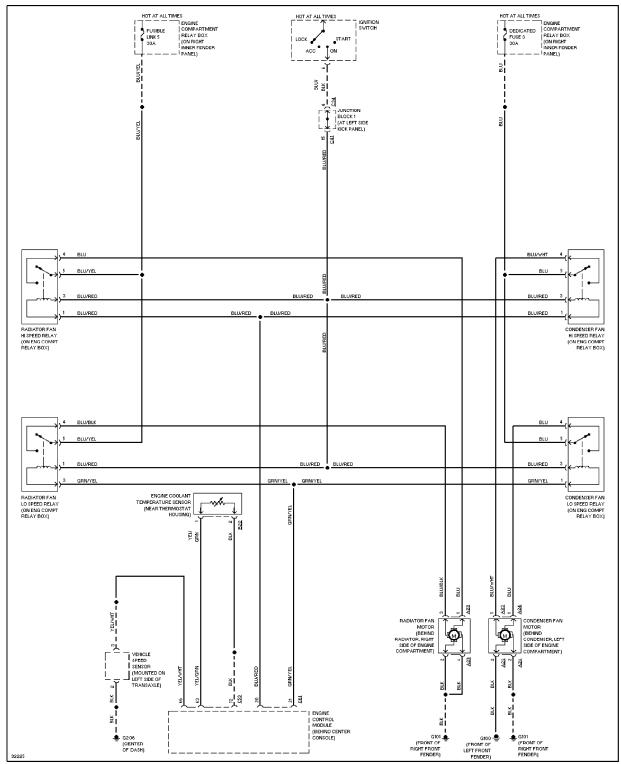

Anti-theft Circuit (2 of 2)

Body Computer Circuits

Computer Data Lines

Cooling Fan Circuit

Cruise Control Circuit

Defogger Circuit, W/ ETACS-ECU

Defogger Circuit, W/O ETACS-ECU