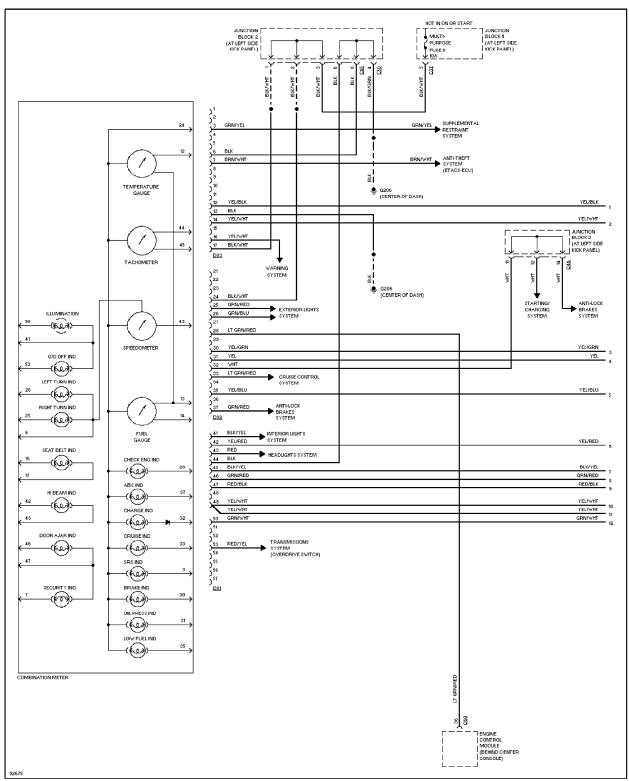

## **INSTRUMENT CLUSTER**

Instrument Cluster Circuit (1 of 2)

Instrument Cluster Circuit (2 of 2)

Courtesy Lamps Circuit, W/ ETACS-ECU

Courtesy Lamps Circuit, W/O ETACS-ECU

Instrument Illumination Circuit

Power Antenna Circuit