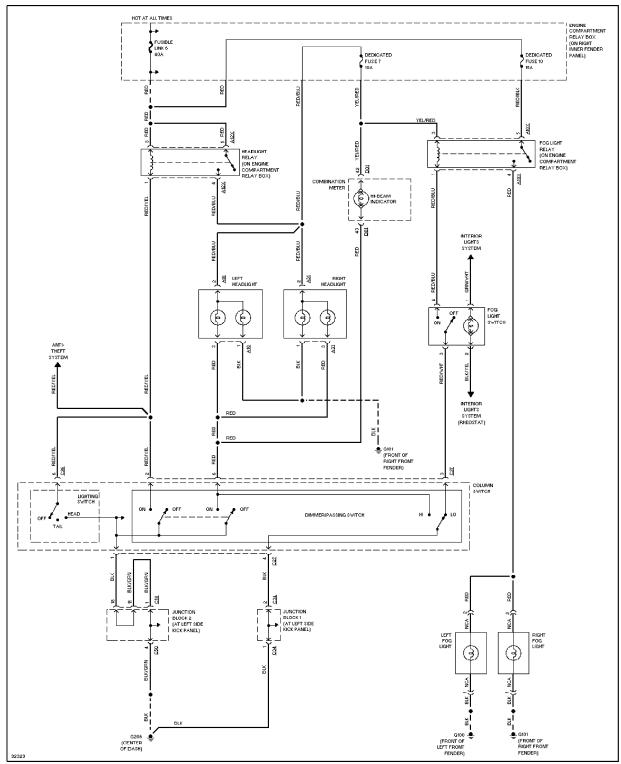

# **SYSTEM WIRING DIAGRAMS**

### 1998 Mitsubishi Galant

1998 System Wiring Diagrams Mitsubishi - Galant

## **AIR CONDITIONING**



A/C Circuit, Auto A/C (1 of 2)



A/C Circuit, Auto A/C (2 of 2)



A/C Circuit, Manual A/C (1 of 2)



A/C Circuit, Manual A/C (2 of 2)



Heater Circuit



Anti-lock Brake Circuits



Anti-theft Circuit (1 of 2)



Anti-theft Circuit (2 of 2)



Body Computer Circuits



Computer Data Lines



Cooling Fan Circuit



Cruise Control Circuit



Defogger Circuit, W/ ETACS-ECU



Defogger Circuit, W/O ETACS-ECU

## **ENGINE PERFORMANCE**

2.4L



2.4L, Engine Performance Circuits (1 of 2)



2.4L, Engine Performance Circuits (2 of 2)



Back-up Lamps Circuit



Exterior Lamps Circuit (1 of 2)



Exterior Lamps Circuit (2 of 2)



Ground Distribution Circuit



Headlight Circuit



Horn Circuit

## **INSTRUMENT CLUSTER**



Instrument Cluster Circuit (1 of 2)



Instrument Cluster Circuit (2 of 2)



Courtesy Lamps Circuit, W/ ETACS-ECU



Courtesy Lamps Circuit, W/O ETACS-ECU



Instrument Illumination Circuit



Power Antenna Circuit



Power Distribution Circuit (1 of 2)



Power Distribution Circuit (2 of 2)



Power Door Lock Circuit, W/ Keyless Entry (1 of 2)



Power Door Lock Circuit, W/ Keyless Entry (2 of 2)



Power Door Lock Circuit, W/O Keyless Entry



Power Mirror Circuit



Power Seat Circuits



Power Top/Sunroof Circuits



Power Window Circuit



Charging Circuit



Starting Circuit, W/ Anti-theft



Starting Circuit, W/O Anti-theft

### SUPPLEMENTAL RESTRAINTS



Supplemental Restraint Circuit



A/T Circuit



Warning Syste