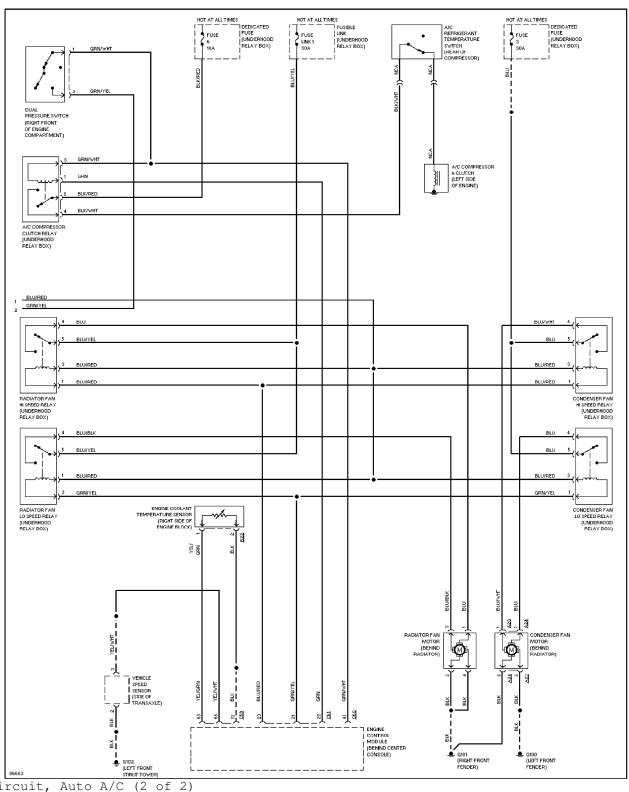

## **AIR CONDITIONING**

A/C Circuit, Auto A/C (1 of 2)

A/C Circuit, Auto A/C (2 of 2)

A/C Circuit, Manual A/C (1 of 2)

A/C Circuit, Manual A/C (2 of 2)

Heater Circuit

Anti-lock Brake Circuits

Anti-theft Circuit (1 of 2)