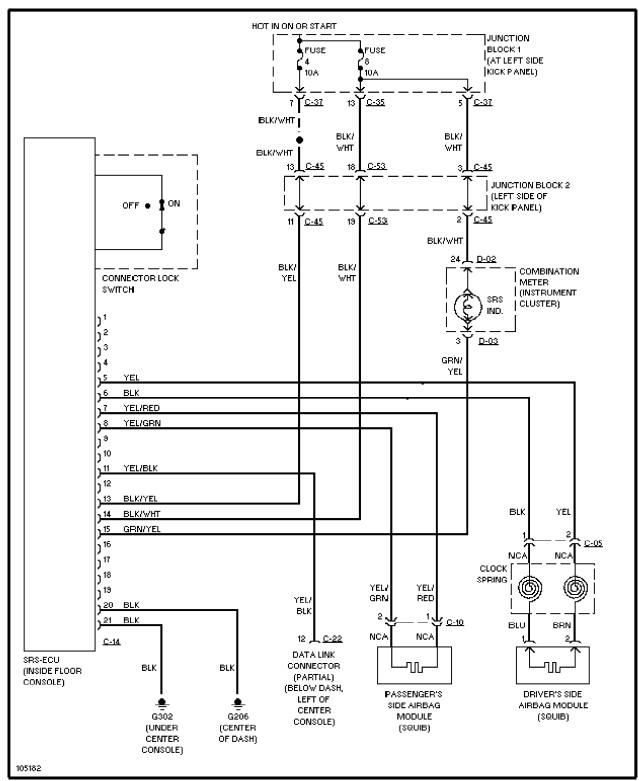

### SUPPLEMENTAL RESTRAINTS

Supplemental Restraint Circuit

A/T Circuit

Warning System Circuits, W/ ETACS-ECU

Warning System Circuits, W/O ETACS-ECU

Wiper/Washer Circuit