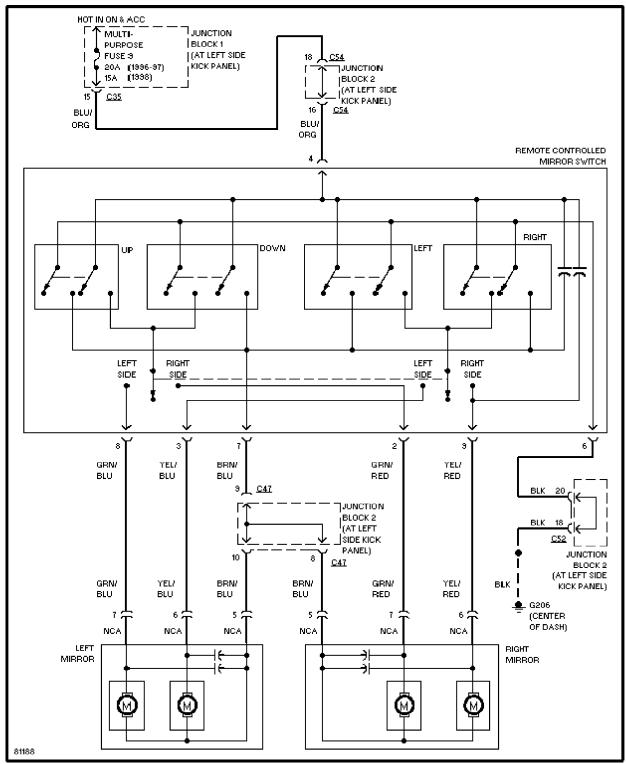

Power Mirror Circuit

Power Seat Circuits

Power Top/Sunroof Circuits

Power Window Circuit

Charging Circuit

Starting Circuit, W/ Anti-theft

Starting Circuit, W/O Anti-theft