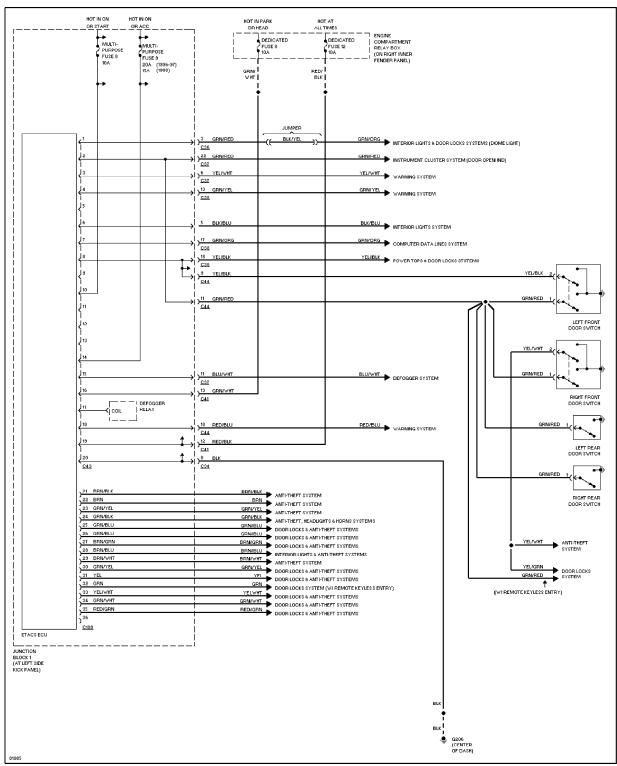

Anti-theft Circuit (2 of 2)

Body Computer Circuits

Computer Data Lines

Cooling Fan Circuit

Cruise Control Circuit

Defogger Circuit, W/ ETACS-ECU

Defogger Circuit, W/O ETACS-ECU

Power Distribution Circuit (1 of 2)

Power Distribution Circuit (2 of 2)

Power Door Lock Circuit, W/ Keyless Entry (1 of 2)

Power Door Lock Circuit, W/ Keyless Entry (2 of 2)

Power Door Lock Circuit, W/O Keyless Entry