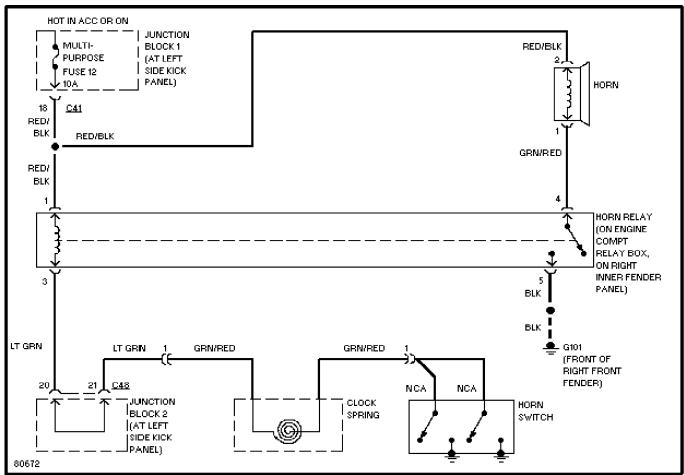

IAGRAMS**

### 1998 Mitsubishi Galant

1998 System Wiring Diagrams Mitsubishi - Galant

## **AIR CONDITIONING**



A/C Circuit, Auto A/C (1 of 2)



A/C Circuit, Auto A/C (2 of 2)



A/C Circuit, Manual A/C (1 of 2)



A/C Circuit, Manual A/C (2 of 2)



Heater Circuit



Anti-lock Brake Circuits



Anti-theft Circuit (1 of 2)



Anti-theft Circuit (2 of 2)



Body Computer Circuits



Computer Data Lines



Cooling Fan Circuit



Cruise Control Circuit



Defogger Circuit, W/ ETACS-ECU



Defogger Circuit, W/O ETACS-ECU

## **ENGINE PERFORMANCE**

2.4L



2.4L, Engine Performance Circuits (1 of 2)



2.4L, Engine Performance Circuits (2 of 2)



Back-up Lamps Circuit



Exterior Lamps Circuit (1 of 2)



Exterior Lamps Circuit (2 of 2)



Ground Distribution Circuit



Headlight Circuit



Horn Circuit

## **INSTRUMENT CLUSTER**



Instrument Cluster Circuit (1 of 2)



Instrument Cluster Circuit (2 of 2)



Courtesy Lamps Circuit, W/ ETACS-ECU



Courtesy Lamps Circuit, W/O ETACS-ECU



Instrument Illumination Circuit



Power Antenna Circuit



Power Distribution Circuit (1 of 2)



Power Distribution Circuit (2 of 2)



Power Door Lock Circuit, W/ Keyless Entry (1 of 2)



Power Door Lock Circuit, W/ Keyless Entry (2 of 2)



Power Door Lock Circuit, W/O Keyless Entry



Power Mirror Circuit



Power Seat Circuits



Power Top/Sunroof Circuits



Power Window Circuit



Charging Circuit



Starting Circuit, W/ Anti-theft



Starting Circuit, W/O Anti-theft

### SUPPLEMENTAL RESTRAINTS



Supplemental Restraint Circuit



A/T Circuit



Warning System Circuits, W/ ETACS-