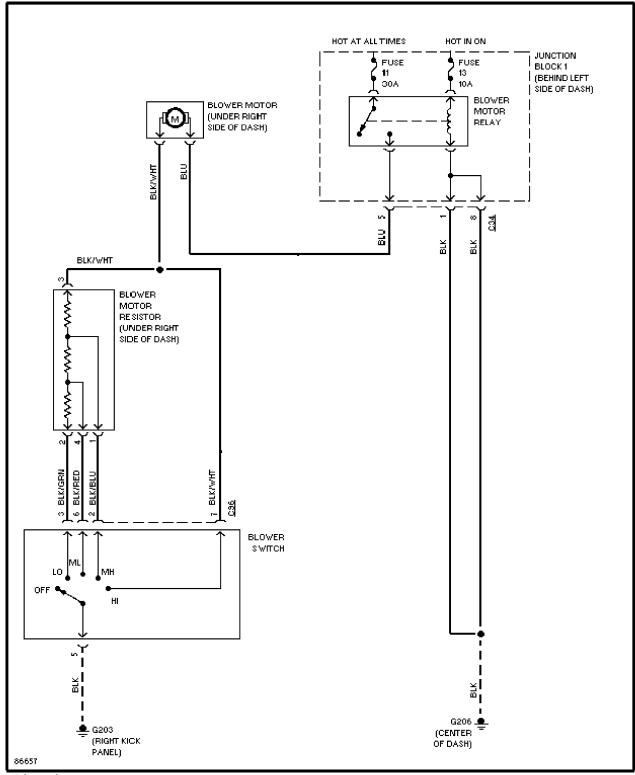

## **AIR CONDITIONING**

A/C Circuit, Auto A/C (1 of 2)

A/C Circuit, Auto A/C (2 of 2)

A/C Circuit, Manual A/C (1 of 2)

A/C Circuit, Manual A/C (2 of 2)

Heater Circuit

Anti-lock Brake Circuits

Anti-theft Circuit (1 of 2)