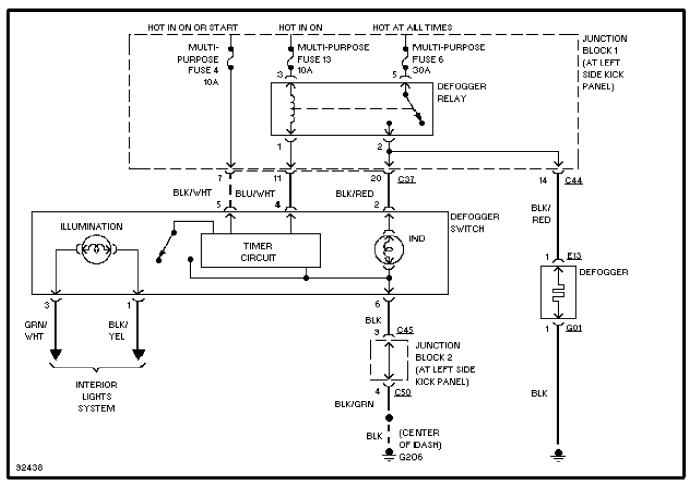

Anti-theft Circuit (2 of 2)

Body Computer Circuits

Computer Data Lines

Cooling Fan Circuit

Cruise Control Circuit

Defogger Circuit, W/ ETACS-ECU

Defogger Circuit, W/O ETACS-ECU