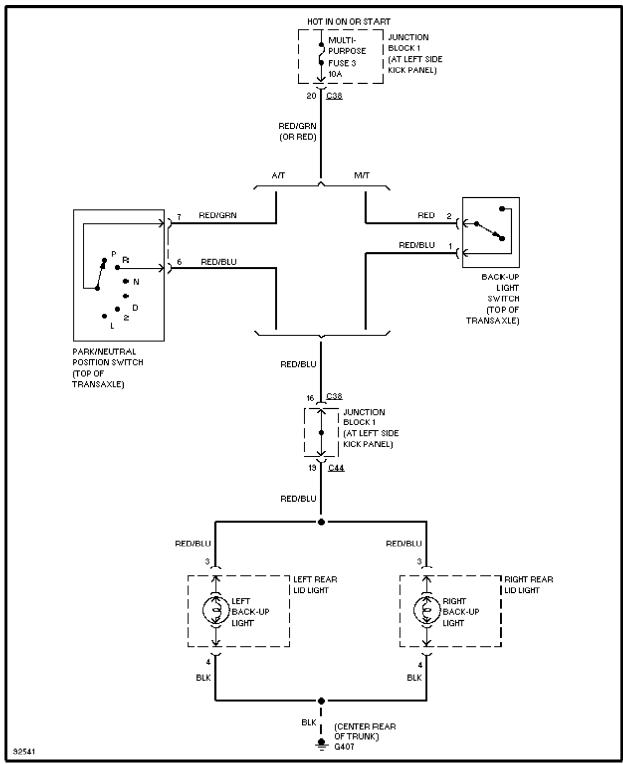

## **ENGINE PERFORMANCE**

2.4L

2.4L, Engine Performance Circuits (1 of 2)

2.4L, Engine Performance Circuits (2 of 2)

Back-up Lamps Circuit

Exterior Lamps Circuit (1 of 2)

Exterior Lamps Circuit (2 of 2)

Ground Distribution Circuit