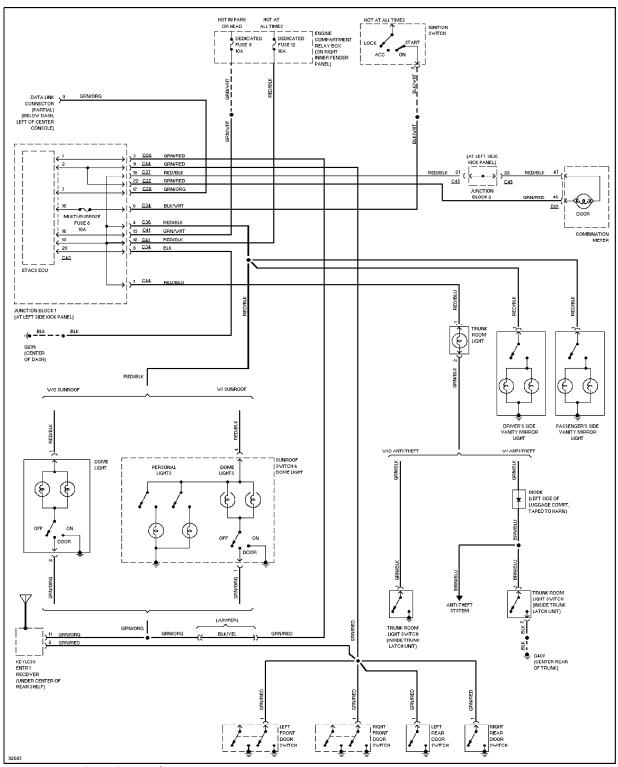

## **INSTRUMENT CLUSTER**

Instrument Cluster Circuit (1 of 2)

Instrument Cluster Circuit (2 of 2)

Courtesy Lamps Circuit, W/ ETACS-ECU

Courtesy Lamps Circuit, W/O ETACS-ECU

Instrument Illumination Circuit

Power Antenna Circuit