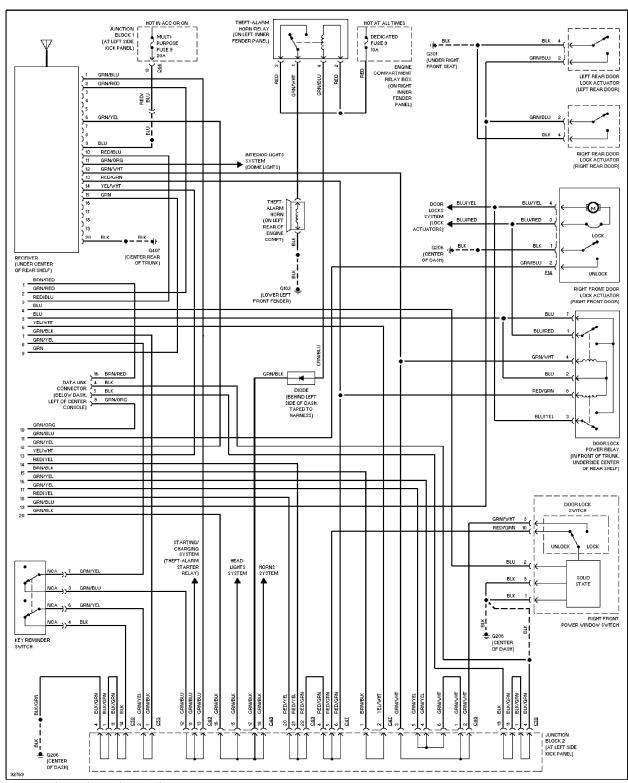

Power Distribution Circuit (1 of 2)

Power Distribution Circuit (2 of 2)

Power Door Lock Circuit, W/ Keyless Entry (1 of 2)

Power Door Lock Circuit, W/ Keyless Entry (2 of 2)

Power Door Lock Circuit, W/O Keyless Entry