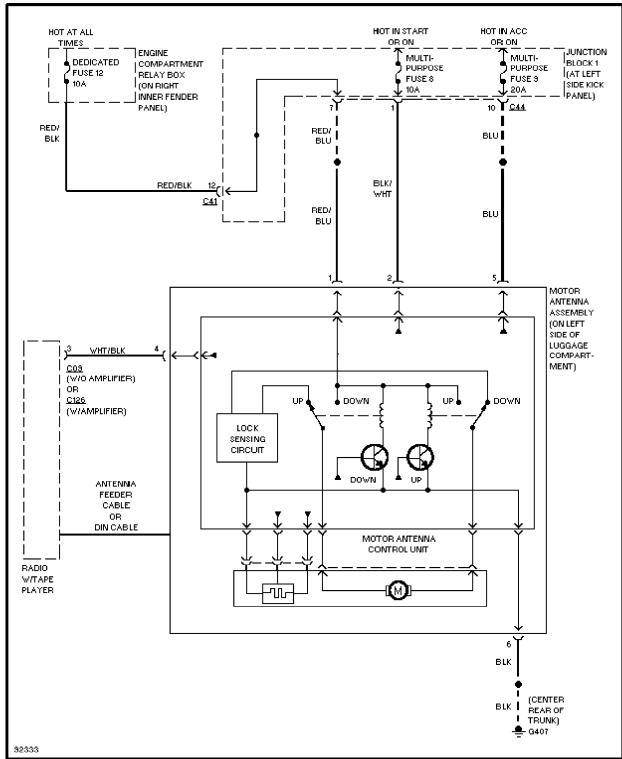

## **INSTRUMENT CLUSTER**

Instrument Cluster Circuit (1 of 2)

Instrument Cluster Circuit (2 of 2)

Courtesy Lamps Circuit, W/ ETACS-ECU

Courtesy Lamps Circuit, W/O ETACS-ECU

Instrument Illumination Circuit

Power Antenna Circuit