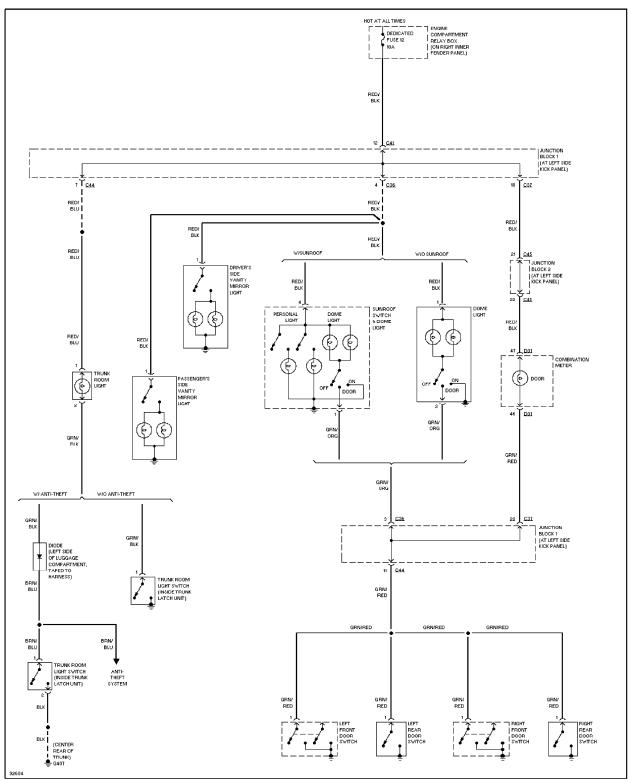

## **INSTRUMENT CLUSTER**

Instrument Cluster Circuit (1 of 2)

Instrument Cluster Circuit (2 of 2)

Courtesy Lamps Circuit, W/ ETACS-ECU

Courtesy Lamps Circuit, W/O ETACS-ECU

Instrument Illumination Circuit

Power Antenna Circuit