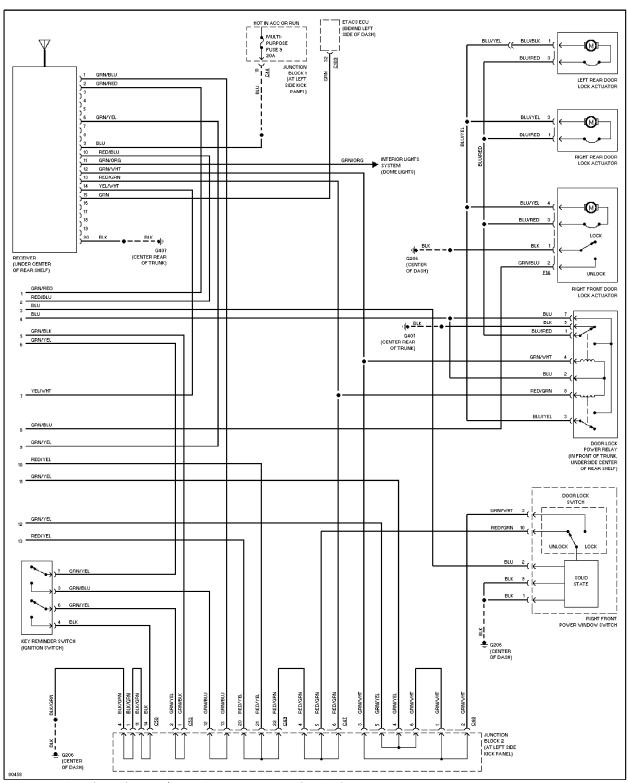

Power Distribution Circuit (1 of 2)

Power Distribution Circuit (2 of 2)

Power Door Lock Circuit, W/ Keyless Entry (1 of 2)

Power Door Lock Circuit, W/ Keyless Entry (2 of 2)

Power Door Lock Circuit, W/O Keyless Entry