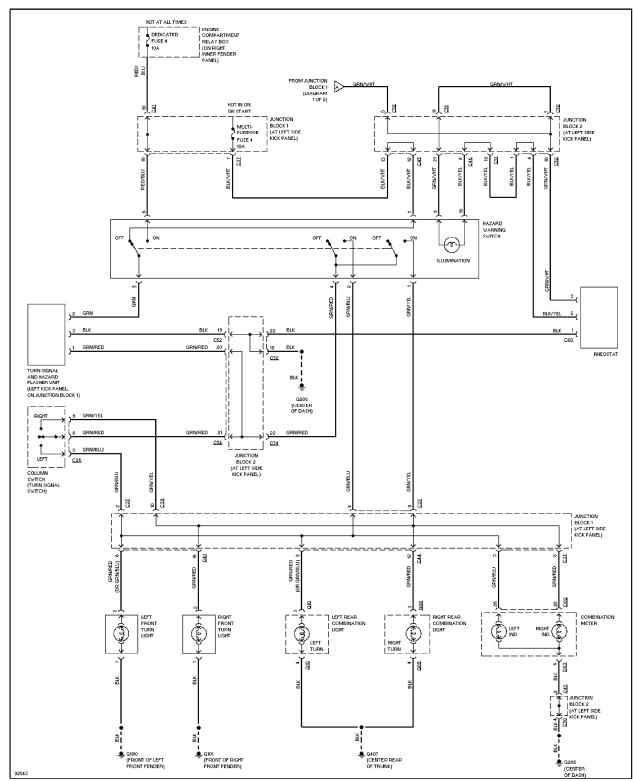

## **INSTRUMENT CLUSTER**

Instrument Cluster Circuit (1 of 2)

Instrument Cluster Circuit (2 of 2)

Courtesy Lamps Circuit, W/ ETACS-ECU

Courtesy Lamps Circuit, W/O ETACS-ECU

Instrument Illumination Circuit

Power Antenna Circuit

Power Distribution Circuit (1 of 2)

Power Distribution Circuit (2 of 2)

Power Door Lock Circuit, W/ Keyless Entry (1 of 2)

Power Door Lock Circuit, W/ Keyless Entry (2 of 2)

Power Door Lock Circuit, W/O Keyless Entry