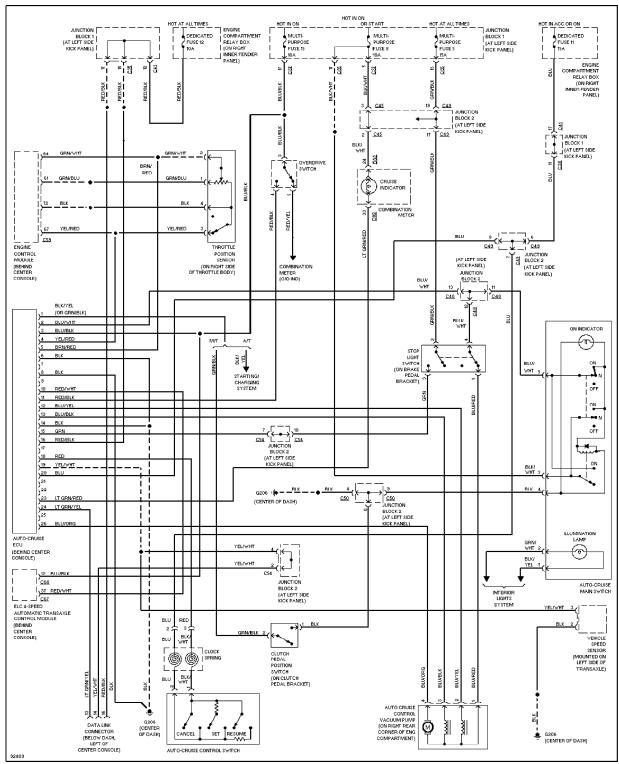

Anti-theft Circuit (2 of 2)

Body Computer Circuits

Computer Data Lines

Cooling Fan Circuit

Cruise Control Circuit

Defogger Circuit, W/ ETACS-ECU

Defogger Circuit, W/O ETACS-ECU