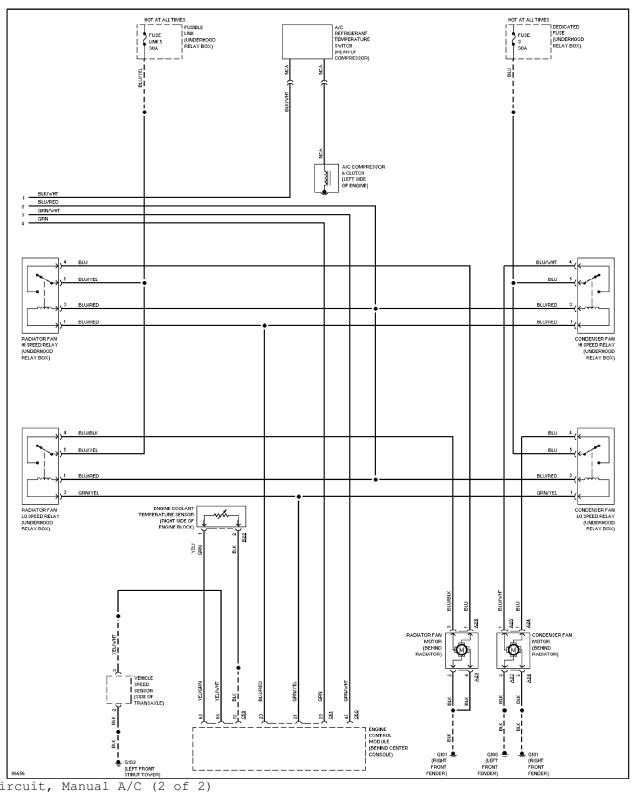

## **AIR CONDITIONING**

A/C Circuit, Auto A/C (1 of 2)

A/C Circuit, Auto A/C (2 of 2)

A/C Circuit, Manual A/C (1 of 2)

A/C Circuit, Manual A/C (2 of 2)

Heater Circuit

Anti-lock Brake Circuits

Anti-theft Circuit (1 of 2)