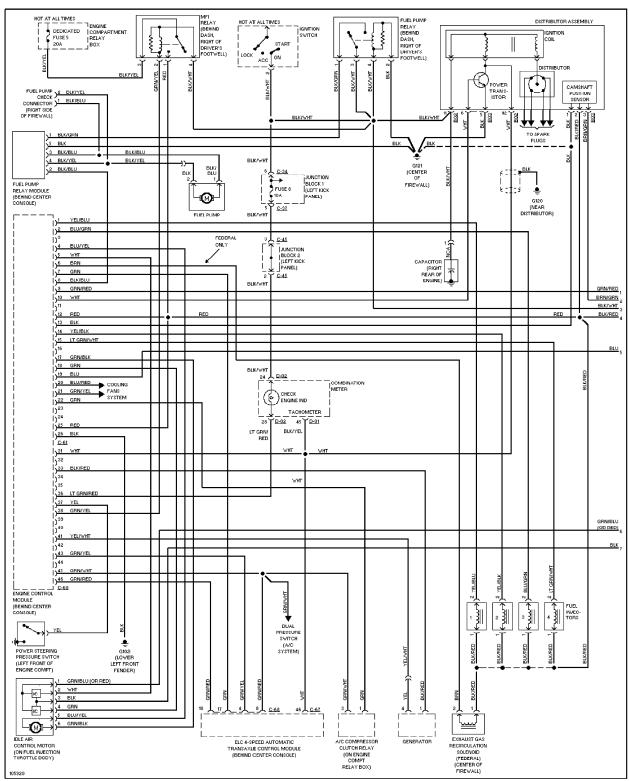

## **ENGINE PERFORMANCE**

2.4L

2.4L, Engine Performance Circuits (1 of 2)

2.4L, Engine Performance Circuits (2 of 2)

Back-up Lamps Circuit

Exterior Lamps Circuit (1 of 2)

Exterior Lamps Circuit (2 of 2)

Ground Distribution Circuit