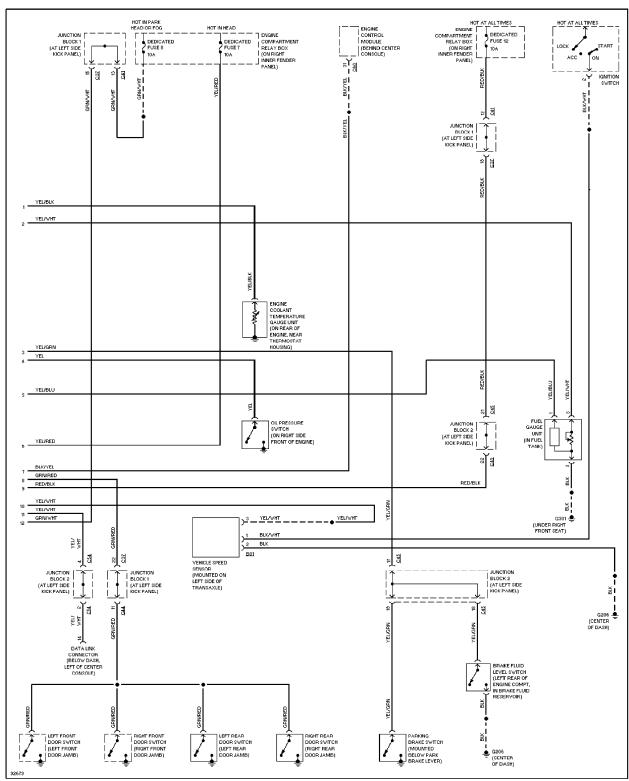

## **INSTRUMENT CLUSTER**

Instrument Cluster Circuit (1 of 2)

Instrument Cluster Circuit (2 of 2)

Courtesy Lamps Circuit, W/ ETACS-ECU

Courtesy Lamps Circuit, W/O ETACS-ECU

Instrument Illumination Circuit

Power Antenna Circuit