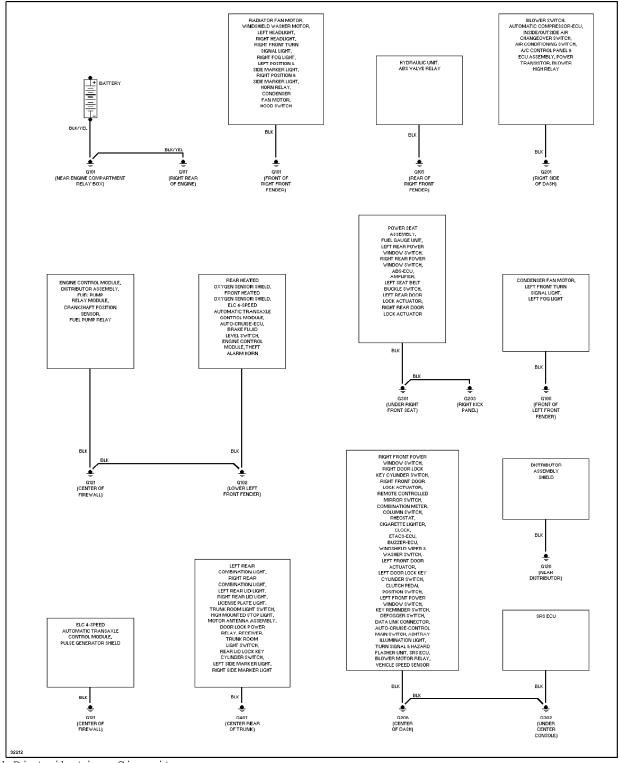

Power Distribution Circuit (1 of 2)

Power Distribution Circuit (2 of 2)

Power Door Lock Circuit, W/ Keyless Entry (1 of 2)

Power Door Lock Circuit, W/ Keyless Entry (2 of 2)

Power Door Lock Circuit, W/O Keyless Entry