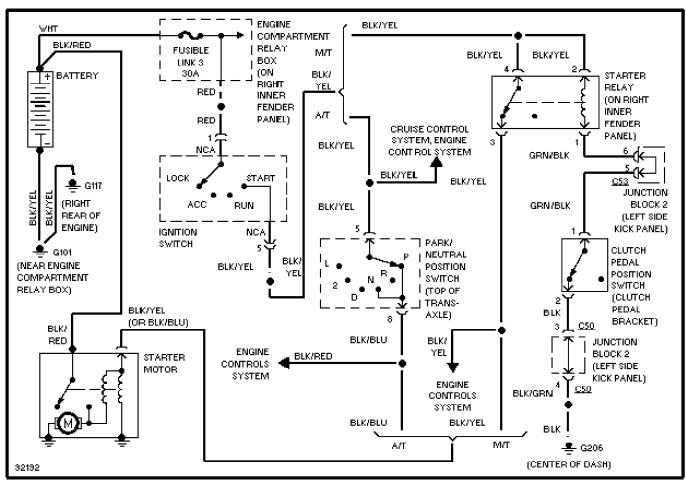

Power Mirror Circuit

Power Seat Circuits

Power Top/Sunroof Circuits

Power Window Circuit

Charging Circuit

Starting Circuit, W/ Anti-theft

Starting Circuit, W/O Anti-theft