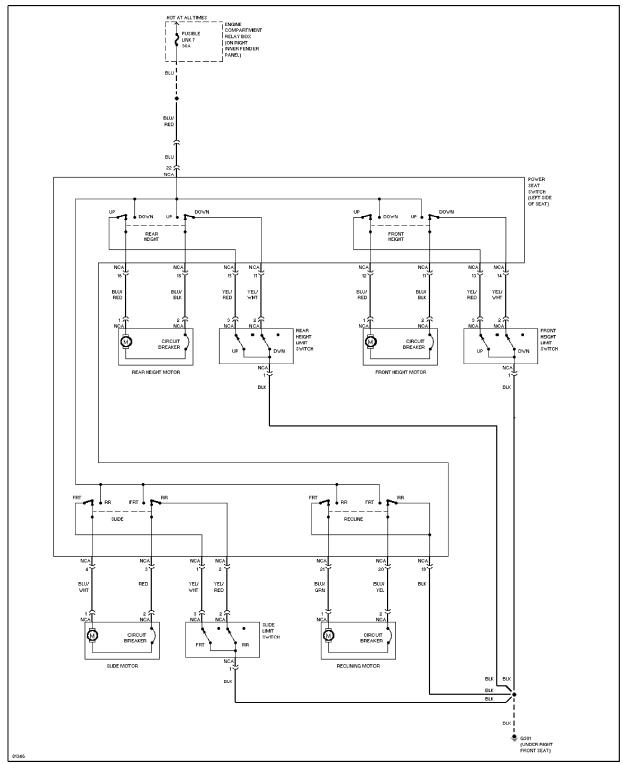

Power Mirror Circuit

Power Seat Circuits

Power Top/Sunroof Circuits

Power Window Circuit

Charging Circuit

Starting Circuit, W/ Anti-theft

Starting Circuit, W/O Anti-theft