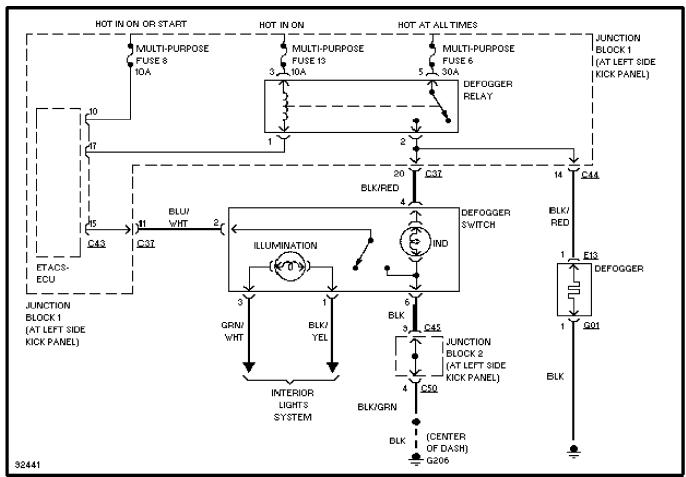

Anti-theft Circuit (2 of 2)

Body Computer Circuits

Computer Data Lines

Cooling Fan Circuit

Cruise Control Circuit

Defogger Circuit, W/ ETACS-ECU

Defogger Circuit, W/O ETACS-ECU