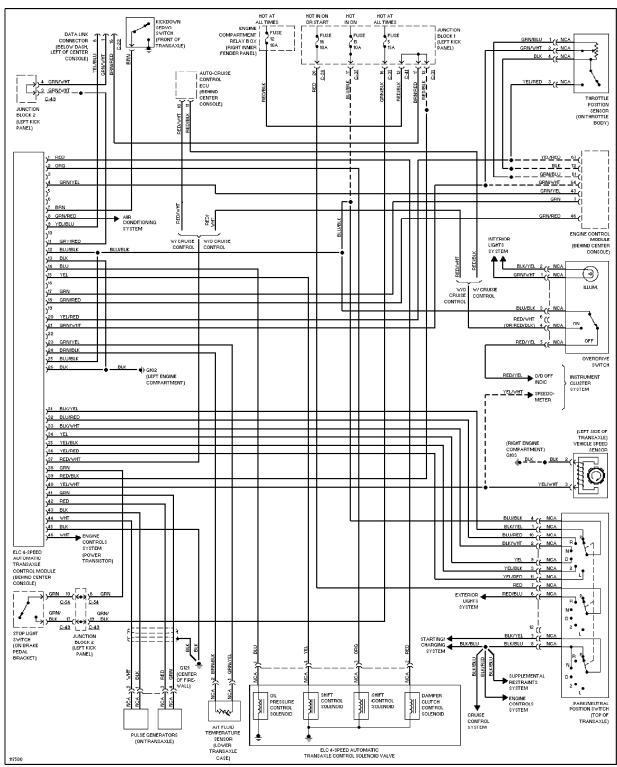

## **ENGINE PERFORMANCE**

2.4L

2.4L, Engine Performance Circuits (1 of 2)

2.4L, Engine Performance Circuits (2 of 2)

Back-up Lamps Circuit

Exterior Lamps Circuit (1 of 2)

Exterior Lamps Circuit (2 of 2)

Ground Distribution Circuit