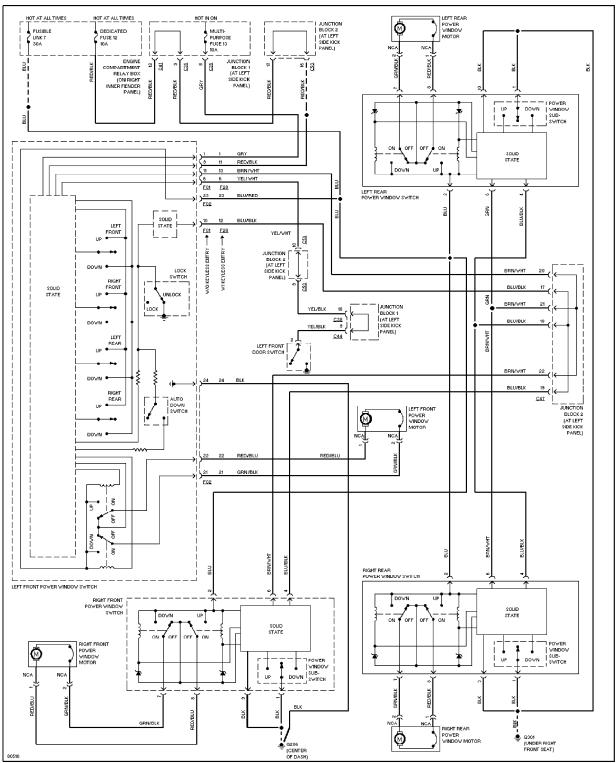

Power Mirror Circuit

Power Seat Circuits

Power Top/Sunroof Circuits

Power Window Circuit

Charging Circuit

Starting Circuit, W/ Anti-theft

Starting Circuit, W/O Anti-theft