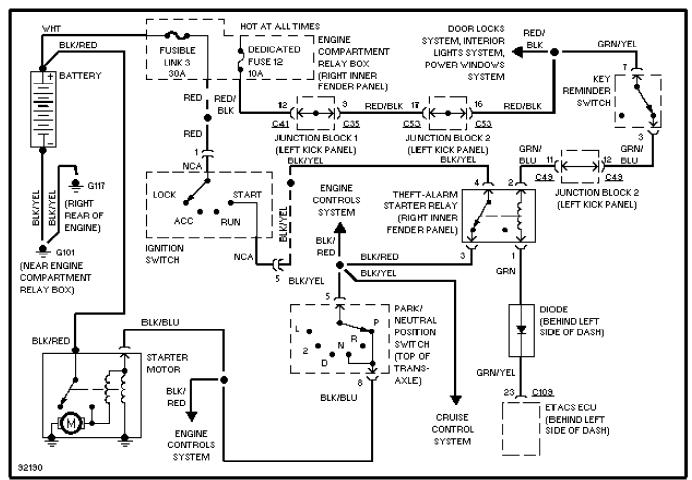

Power Mirror Circuit

Power Seat Circuits

Power Top/Sunroof Circuits

Power Window Circuit

Charging Circuit

Starting Circuit, W/ Anti-theft

Starting Circuit, W/O Anti-theft