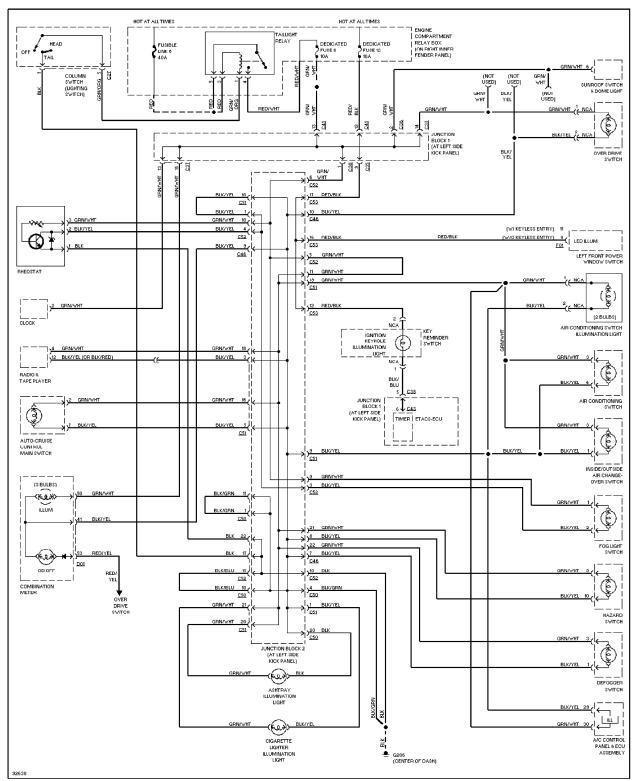

## **INSTRUMENT CLUSTER**

Instrument Cluster Circuit (1 of 2)

Instrument Cluster Circuit (2 of 2)

Courtesy Lamps Circuit, W/ ETACS-ECU

Courtesy Lamps Circuit, W/O ETACS-ECU

Instrument Illumination Circuit

Power Antenna Circuit