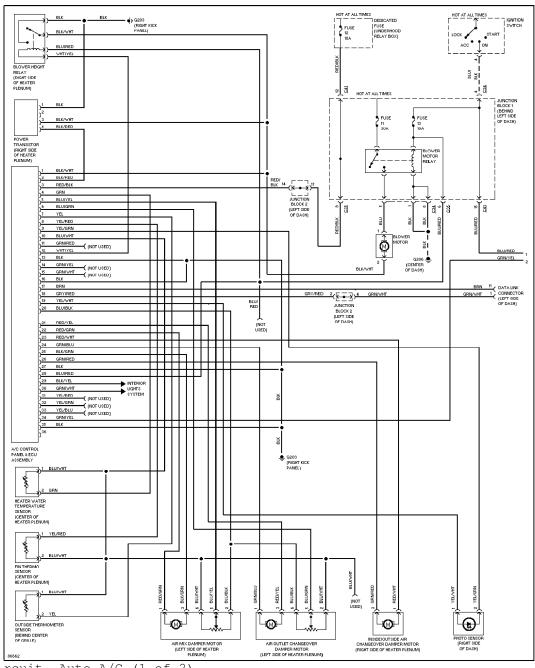

## **AIR CONDITIONING**

A/C Circuit, Auto A/C (1 of 2)

A/C Circuit, Auto A/C (2 of 2)

A/C Circuit, Manual A/C (1 of 2)

A/C Circuit, Manual A/C (2 of 2)

Heater Circuit

Anti-lock Brake Circuits

Anti-theft Circuit (1 of 2)