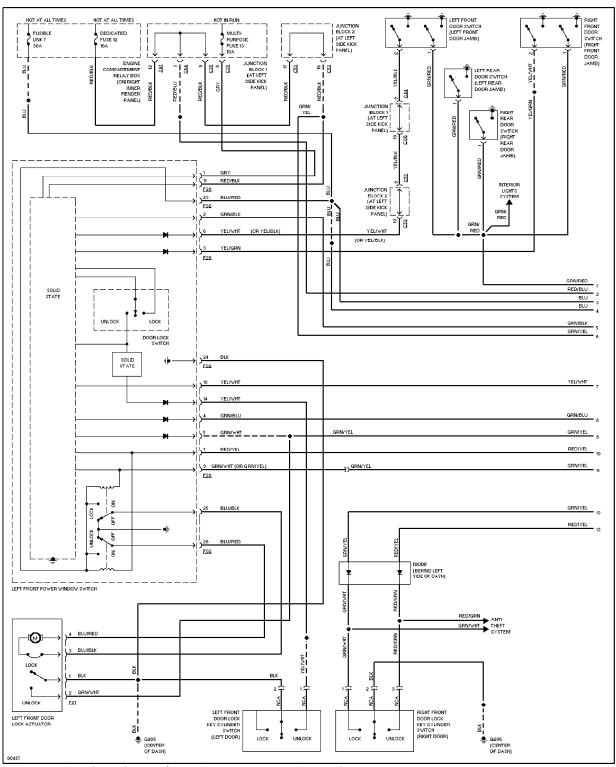

Power Distribution Circuit (1 of 2)

Power Distribution Circuit (2 of 2)

Power Door Lock Circuit, W/ Keyless Entry (1 of 2)

Power Door Lock Circuit, W/ Keyless Entry (2 of 2)

Power Door Lock Circuit, W/O Keyless Entry