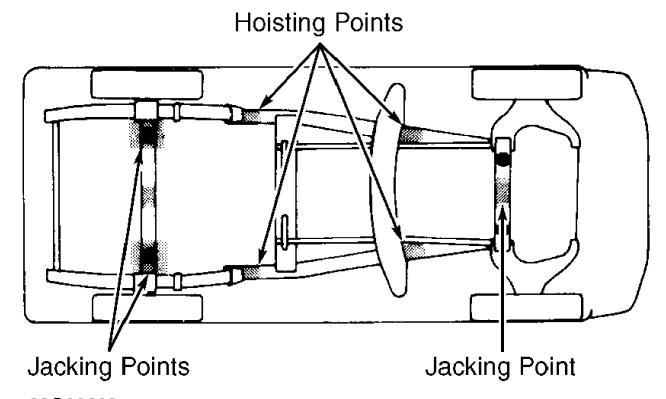

#### **JACKING & HOISTING**

NOTE:

Following illustrations are given to provide reference points only. Illustrations do not represent exact structure of vehicle frame, underbody or body outline.

### **EMERGENCY JACKING**

Points on outline of body were designated to be used specifically with vehicle jack. If using floor jack or hoist at these points, use extreme care to avoid damaging outer body shell. See Fig. 1.

# FLOOR JACK & HOIST

Following illustrations indicate points for jacking and hoisting vehicle. These points are indicated by shaded areas on frame and underbody.

90G00329 Fig. 1: Identifying Jacking & Hoisting Points Courtesy of Mitsubishi Motor Sales of America.