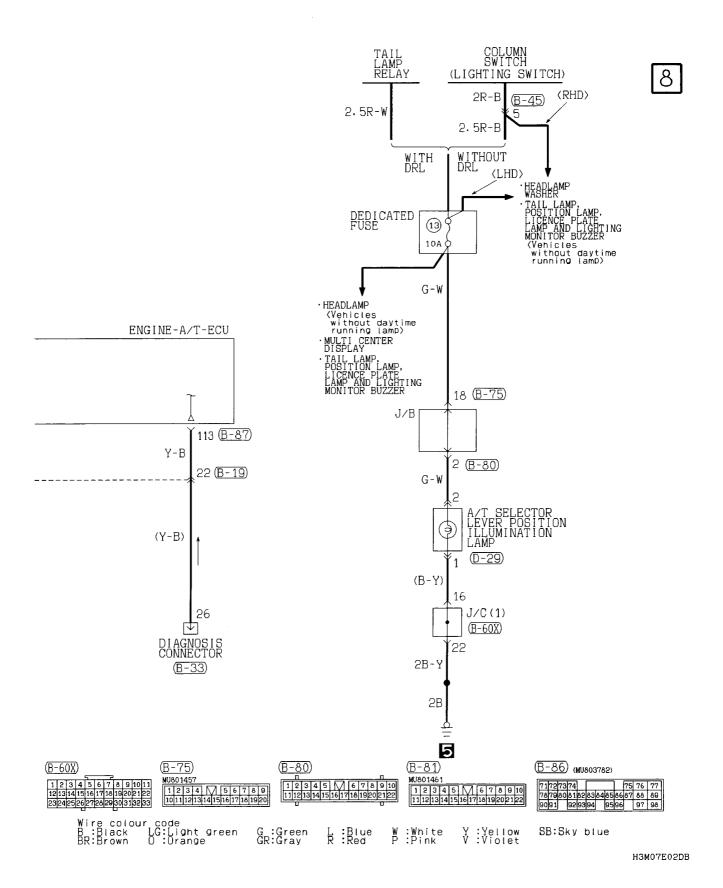

## **INVECS-II 4A/T**

## 4G93 engine

2

## INVECS-II 4A/T <4G93 engine> (CONTINUED)

4

H3M07E02BB

## INVECS-II 4A/T <4G93 engine> (CONTINUED)