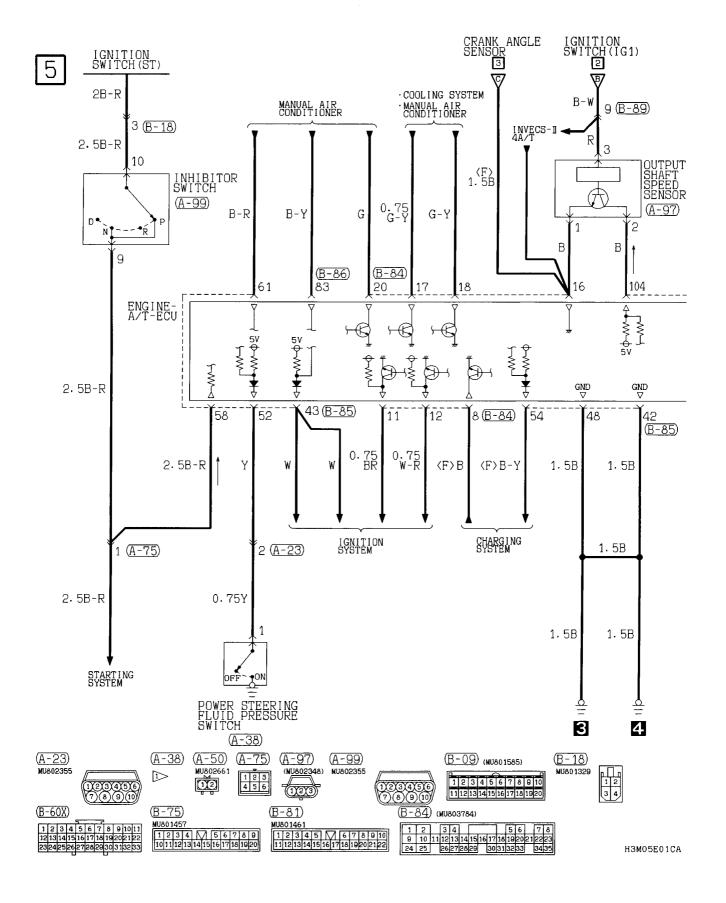

4A/T               |  |
| 4G93 engine 4-3       | 4G93 engine 4-18             |  |
| ENGINE CONTROL SYSTEM | MANUAL AIR CONDITIONER       |  |
| 4G93 engine-M/T 4-4   | Petrol-powered vehicles 4-26 |  |
| 4G93 engine-A/T       | IMMOBILIZER SYSTEM           |  |
|                       | Petrol-powered vehicles 4-30 |  |

## **IGNITION SYSTEM**

#### 4G93 engine



## **CHARGING SYSTEM**

#### 4G93 engine



## **ENGINE CONTROL SYSTEM**

## 4G93 engine-M/T





## **ENGINE CONTROL SYSTEM <4G93 engine-M/T> (CONTINUED)**



4



H3M05E00BB

## **ENGINE CONTROL SYSTEM <4G93 engine-M/T> (CONTINUED)**





## **ENGINE CONTROL SYSTEM**

## 4G93 engine-A/T





## **ENGINE CONTROL SYSTEM <4G93 engine-A/T> (CONTINUED)**



4



H3M05E01BB

## ENGINE CONTROL SYSTEM <4G93 engine-A/T> (CONTINUED)





## **COOLING SYSTEM**

## Petrol-powered vehicles





H3M06E00AB

## **INVECS-II 4A/T**

## 4G93 engine



2



## INVECS-II 4A/T <4G93 engine> (CONTINUED)



4



H3M07E02BB

## INVECS-II 4A/T <4G93 engine> (CONTINUED)





## INVECS-II 4A/T <4G93 engine> (CONTINUED)





## MANUAL AIR CONDITIONER

## **Petrol-powered vehicles**





## MANUAL AIR CONDITIONER <Petrol-powered vehicles> (CONTINUED)





## **IMMOBILIZER SYSTEM**

#### **Petrol-powered vehicles**