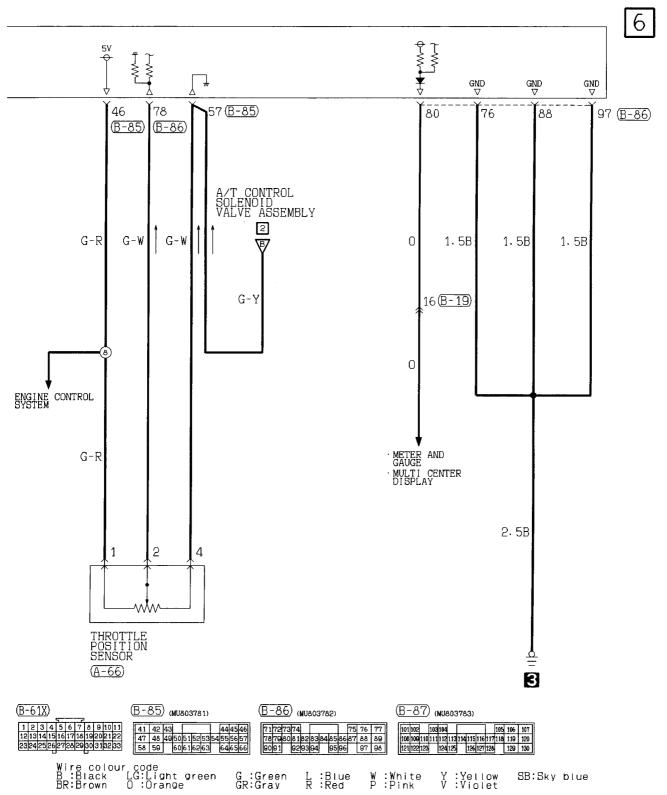

## **INVECS-II 4A/T**

## 4G93 engine

2

## INVECS-II 4A/T <4G93 engine> (CONTINUED)

4

H3M07E02BB

## INVECS-II 4A/T <4G93 engine> (CONTINUED)