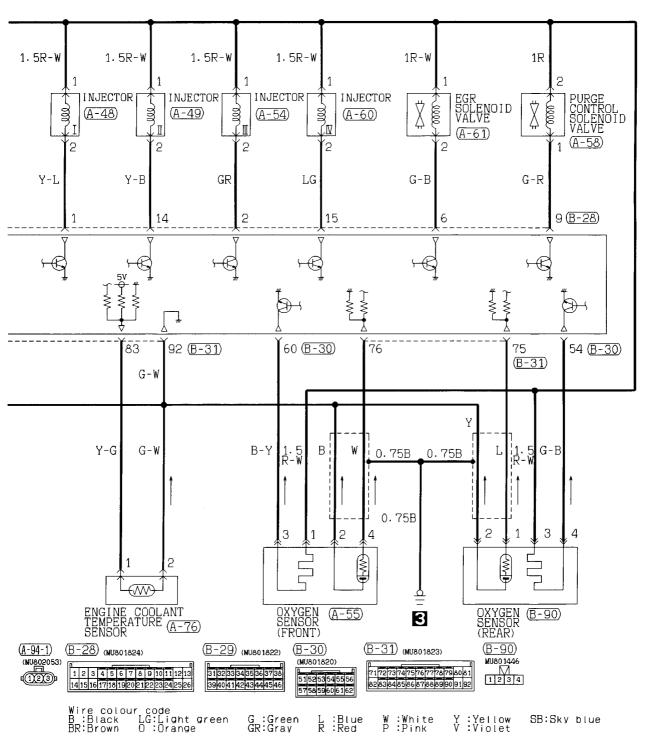

## **ENGINE CONTROL SYSTEM <4G93 engine-M/T> (CONTINUED)**

4

H3M05E00BB

## **ENGINE CONTROL SYSTEM <4G93 engine-M/T> (CONTINUED)**