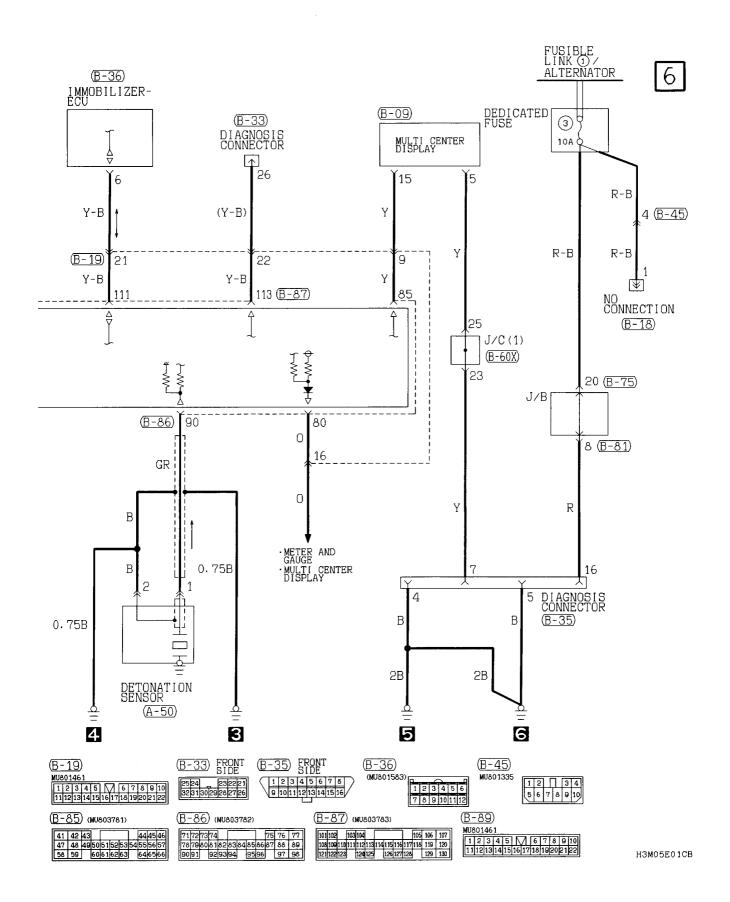

A/T               |  |
| 4G93 engine 4-3       | 4G93 engine 4-18             |  |
| ENGINE CONTROL SYSTEM | MANUAL AIR CONDITIONER       |  |
| 4G93 engine-M/T 4-4   | Petrol-powered vehicles 4-26 |  |
| 4G93 engine-A/T       | IMMOBILIZER SYSTEM           |  |
|                       | Petrol-powered vehicles 4-30 |  |

## **IGNITION SYSTEM**

#### 4G93 engine



## **CHARGING SYSTEM**

#### 4G93 engine



## **ENGINE CONTROL SYSTEM**

## 4G93 engine-M/T





## **ENGINE CONTROL SYSTEM <4G93 engine-M/T> (CONTINUED)**



4



H3M05E00BB

## **ENGINE CONTROL SYSTEM <4G93 engine-M/T> (CONTINUED)**





## **ENGINE CONTROL SYSTEM**

## 4G93 engine-A/T





## **ENGINE CONTROL SYSTEM <4G93 engine-A/T> (CONTINUED)**



4



H3M05E01BB

## ENGINE CONTROL SYSTEM <4G93 engine-A/T> (CONTINUED)





## **COOLING SYSTEM**

## Petrol-powered vehicles





H3M06E00AB

## **INVECS-II 4A/T**

## 4G93 engine



2



## INVECS-II 4A/T <4G93 engine> (CONTINUED)



4



H3M07E02BB

## INVECS-II 4A/T <4G93 engine> (CONTINUED)





## INVECS-II 4A/T <4G93 engine> (CONTINUED)





## MANUAL AIR CONDITIONER

## **Petrol-powered vehicles**





## MANUAL AIR CONDITIONER <Petrol-powered vehicles> (CONTINUED)





## **IMMOBILIZER SYSTEM**

#### **Petrol-powered vehicles**