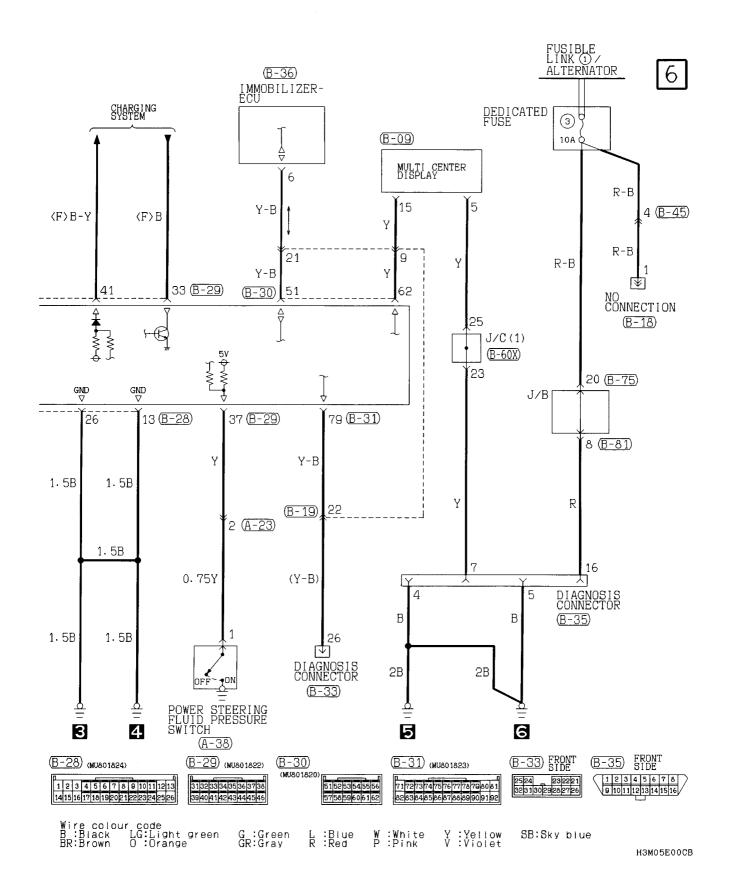

| COOLING SYSTEM               |  |
|-----------------------|------------------------------|--|
| 4G93 engine 4-2       | Petrol-powered vehicles 4-16 |  |
| CHARGING SYSTEM       | INVECS-II 4A/T               |  |
| 4G93 engine 4-3       | 4G93 engine 4-18             |  |
| ENGINE CONTROL SYSTEM | MANUAL AIR CONDITIONER       |  |
| 4G93 engine-M/T 4-4   | Petrol-powered vehicles 4-26 |  |
| 4G93 engine-A/T       | IMMOBILIZER SYSTEM           |  |
|                       | Petrol-powered vehicles 4-30 |  |

## **IGNITION SYSTEM**

#### 4G93 engine



## **CHARGING SYSTEM**

#### 4G93 engine



## **ENGINE CONTROL SYSTEM**

## 4G93 engine-M/T





## **ENGINE CONTROL SYSTEM <4G93 engine-M/T> (CONTINUED)**



4



H3M05E00BB

## **ENGINE CONTROL SYSTEM <4G93 engine-M/T> (CONTINUED)**





## **ENGINE CONTROL SYSTEM**

## 4G93 engine-A/T





## **ENGINE CONTROL SYSTEM <4G93 engine-A/T> (CONTINUED)**



4



H3M05E01BB

## ENGINE CONTROL SYSTEM <4G93 engine-A/T> (CONTINUED)





## **COOLING SYSTEM**

## Petrol-powered vehicles





H3M06E00AB

## **INVECS-II 4A/T**

## 4G93 engine



2



## INVECS-II 4A/T <4G93 engine> (CONTINUED)



4



H3M07E02BB

## INVECS-II 4A/T <4G93 engine> (CONTINUED)





## INVECS-II 4A/T <4G93 engine> (CONTINUED)





## MANUAL AIR CONDITIONER

## **Petrol-powered vehicles**





## MANUAL AIR CONDITIONER <Petrol-powered vehicles> (CONTINUED)





## **IMMOBILIZER SYSTEM**

#### **Petrol-powered vehicles**