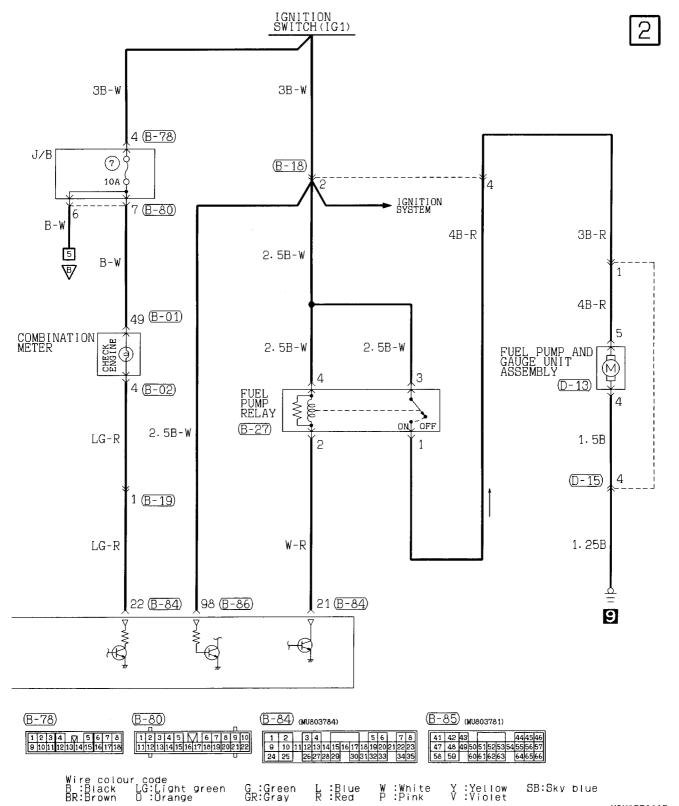

## **ENGINE CONTROL SYSTEM**

## 4G93 engine-A/T

## **ENGINE CONTROL SYSTEM <4G93 engine-A/T> (CONTINUED)**

4

H3M05E01BB