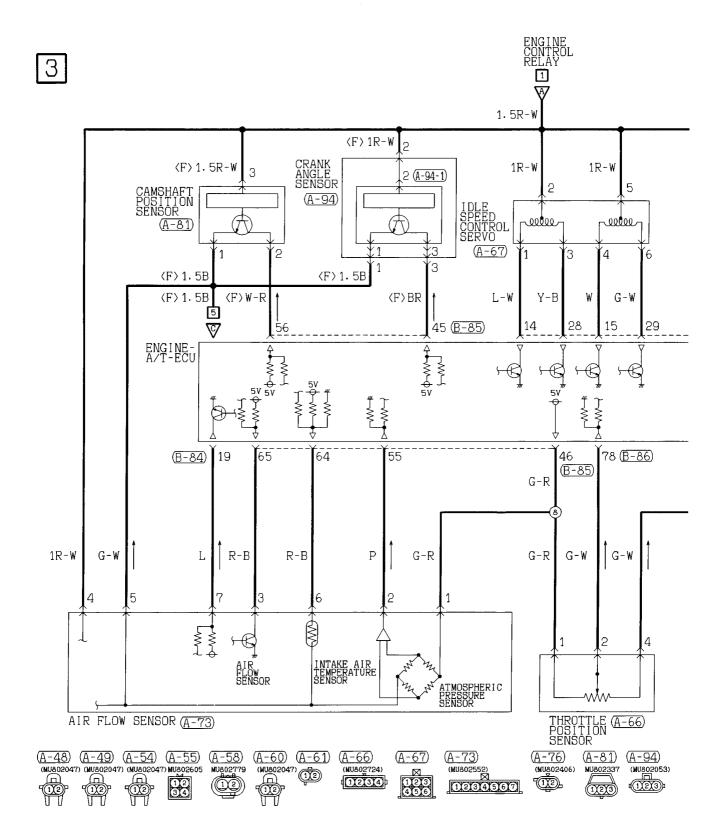

## **ENGINE CONTROL SYSTEM <4G93 engine-A/T> (CONTINUED)**

4

H3M05E01BB

## ENGINE CONTROL SYSTEM <4G93 engine-A/T> (CONTINUED)