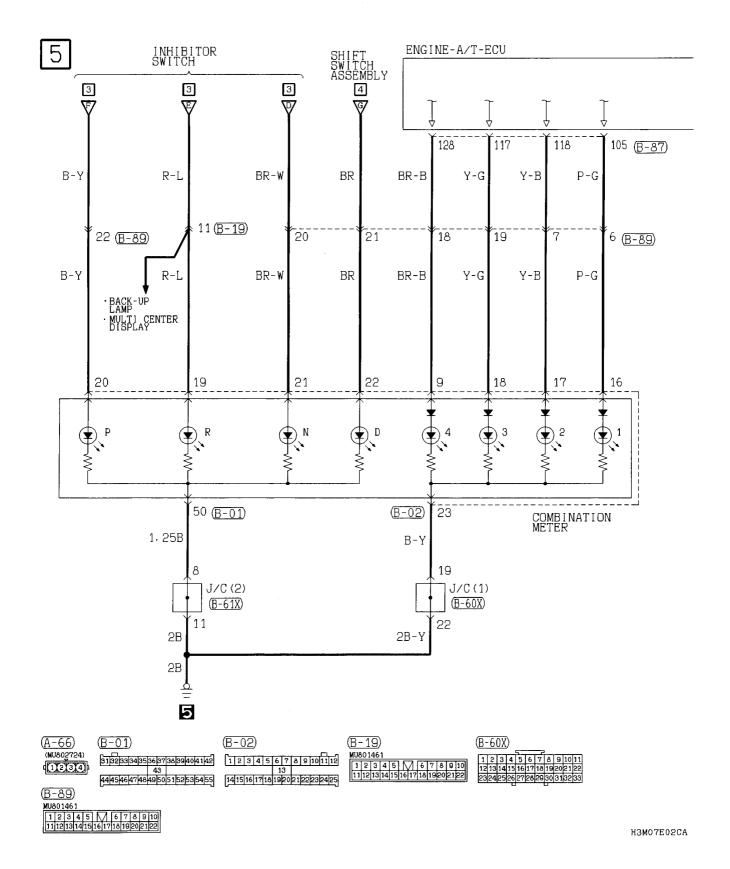

## **INVECS-II 4A/T**

## 4G93 engine

2

## INVECS-II 4A/T <4G93 engine> (CONTINUED)

4

H3M07E02BB

## INVECS-II 4A/T <4G93 engine> (CONTINUED)