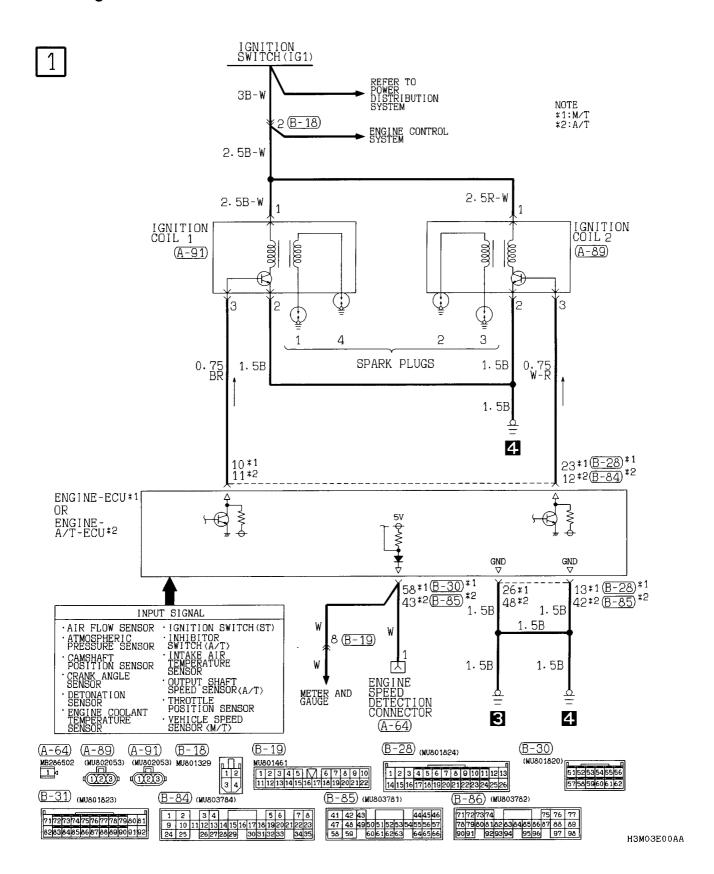

# CIRCUIT DIAGRAMS

#### **CONTENTS**

| IGNITION SYSTEM       | COOLING SYSTEM               |  |
|-----------------------|------------------------------|--|
| 4G93 engine 4-2       | Petrol-powered vehicles 4-16 |  |
| CHARGING SYSTEM       | INVECS-II 4A/T               |  |
| 4G93 engine 4-3       | 4G93 engine 4-18             |  |
| ENGINE CONTROL SYSTEM | MANUAL AIR CONDITIONER       |  |
| 4G93 engine-M/T 4-4   | Petrol-powered vehicles 4-26 |  |
| 4G93 engine-A/T       | IMMOBILIZER SYSTEM           |  |
|                       | Petrol-powered vehicles 4-30 |  |

## **IGNITION SYSTEM**

#### 4G93 engine



## **CHARGING SYSTEM**

#### 4G93 engine



## **ENGINE CONTROL SYSTEM**

## 4G93 engine-M/T





## **ENGINE CONTROL SYSTEM <4G93 engine-M/T> (CONTINUED)**



4



H3M05E00BB

## **ENGINE CONTROL SYSTEM <4G93 engine-M/T> (CONTINUED)**





## **ENGINE CONTROL SYSTEM**

## 4G93 engine-A/T





## **ENGINE CONTROL SYSTEM <4G93 engine-A/T> (CONTINUED)**



4



H3M05E01BB

## ENGINE CONTROL SYSTEM <4G93 engine-A/T> (CONTINUED)





## **COOLING SYSTEM**

## Petrol-powered vehicles





H3M06E00AB

## **INVECS-II 4A/T**

## 4G93 engine



2



## INVECS-II 4A/T <4G93 engine> (CONTINUED)



4



H3M07E02BB

## INVECS-II 4A/T <4G93 engine> (CONTINUED)





## INVECS-II 4A/T <4G93 engine> (CONTINUED)





## MANUAL AIR CONDITIONER

## **Petrol-powered vehicles**





## MANUAL AIR CONDITIONER