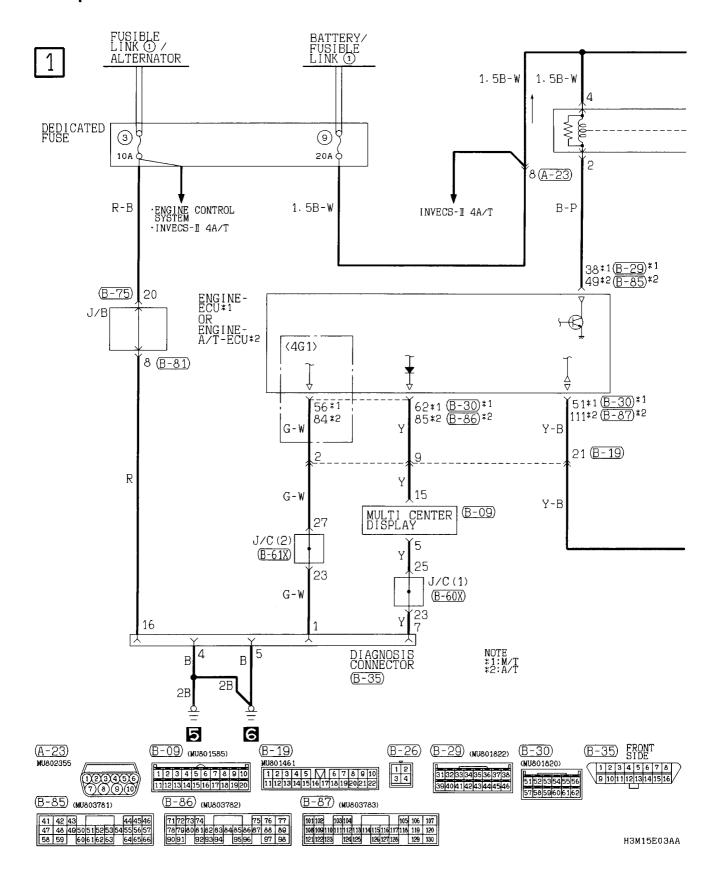

*ENGINE CONTROL SYSTEM <4G93 engine-M/T> (CONTINUED)**



4



H3M05E00BB

## **ENGINE CONTROL SYSTEM <4G93 engine-M/T> (CONTINUED)**





## **ENGINE CONTROL SYSTEM**

## 4G93 engine-A/T





## **ENGINE CONTROL SYSTEM <4G93 engine-A/T> (CONTINUED)**



4



H3M05E01BB

## ENGINE CONTROL SYSTEM <4G93 engine-A/T> (CONTINUED)





## **COOLING SYSTEM**

## Petrol-powered vehicles





H3M06E00AB

## **INVECS-II 4A/T**

## 4G93 engine



2



## INVECS-II 4A/T <4G93 engine> (CONTINUED)



4



H3M07E02BB

## INVECS-II 4A/T <4G93 engine> (CONTINUED)





## INVECS-II 4A/T <4G93 engine> (CONTINUED)





## MANUAL AIR CONDITIONER

## **Petrol-powered vehicles**





## MANUAL AIR CONDITIONER <Petrol-powered vehicles> (CONTINUED)





## **IMMOBILIZER SYSTEM**

#### **Petrol-powered vehicles**