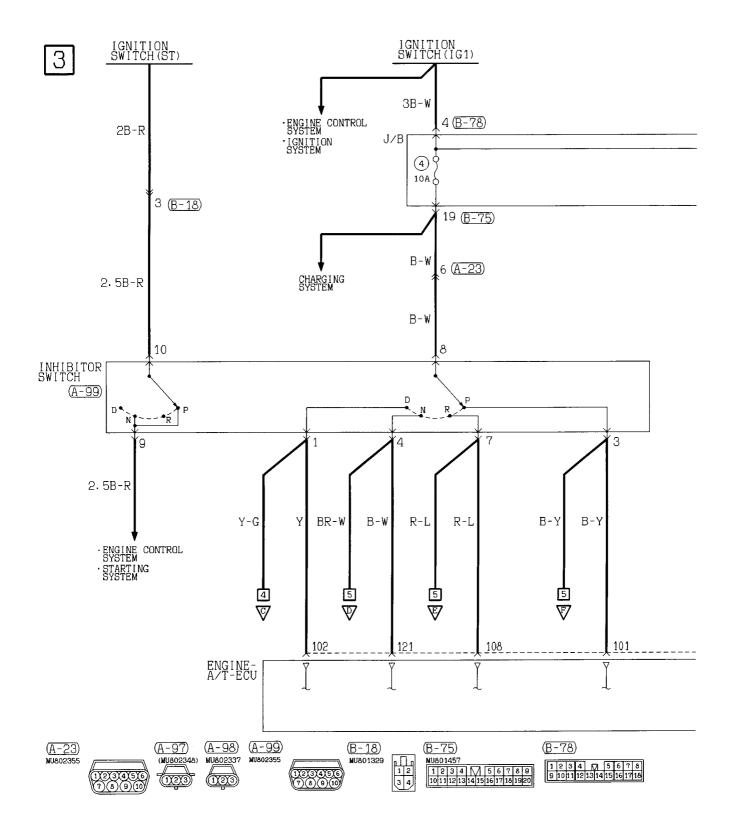

4-4   | Petrol-powered vehicles 4-26 |  |
| 4G93 engine-A/T       | IMMOBILIZER SYSTEM           |  |
|                       | Petrol-powered vehicles 4-30 |  |

## **IGNITION SYSTEM**

#### 4G93 engine



## **CHARGING SYSTEM**

#### 4G93 engine



## **ENGINE CONTROL SYSTEM**

## 4G93 engine-M/T





## **ENGINE CONTROL SYSTEM <4G93 engine-M/T> (CONTINUED)**



4



H3M05E00BB

## **ENGINE CONTROL SYSTEM <4G93 engine-M/T> (CONTINUED)**





## **ENGINE CONTROL SYSTEM**

## 4G93 engine-A/T





## **ENGINE CONTROL SYSTEM <4G93 engine-A/T> (CONTINUED)**



4



H3M05E01BB

## ENGINE CONTROL SYSTEM <4G93 engine-A/T> (CONTINUED)





## **COOLING SYSTEM**

## Petrol-powered vehicles





H3M06E00AB

## **INVECS-II 4A/T**

## 4G93 engine



2



## INVECS-II 4A/T <4G93 engine> (CONTINUED)



4



H3M07E02BB

## INVECS-II 4A/T <4G93 engine> (CONTINUED)





## INVECS-II 4A/T <4G93 engine> (CONTINUED)





## MANUAL AIR CONDITIONER

## **Petrol-powered vehicles**





## MANUAL AIR CONDITIONER <Petrol-powered vehicles> (CONTINUED)





## **IMMOBILIZER SYSTEM**

#### **Petrol-powered vehicles**