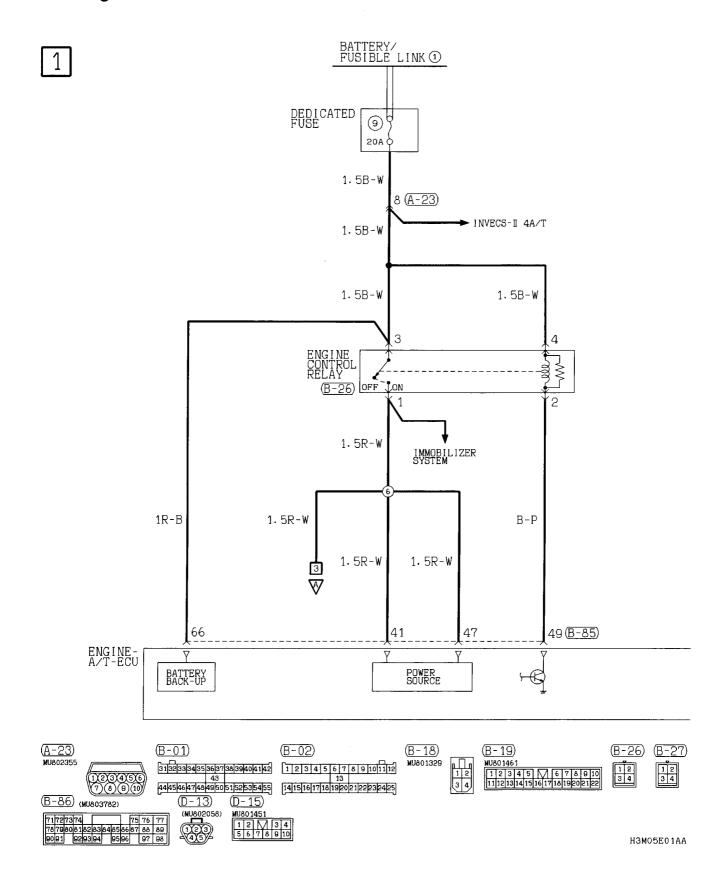

--------|------------------------------|--|
| 4G93 engine 4-2       | Petrol-powered vehicles 4-16 |  |
| CHARGING SYSTEM       | INVECS-II 4A/T               |  |
| 4G93 engine 4-3       | 4G93 engine 4-18             |  |
| ENGINE CONTROL SYSTEM | MANUAL AIR CONDITIONER       |  |
| 4G93 engine-M/T 4-4   | Petrol-powered vehicles 4-26 |  |
| 4G93 engine-A/T       | IMMOBILIZER SYSTEM           |  |
|                       | Petrol-powered vehicles 4-30 |  |

## **IGNITION SYSTEM**

#### 4G93 engine



## **CHARGING SYSTEM**

#### 4G93 engine



## **ENGINE CONTROL SYSTEM**

## 4G93 engine-M/T





## **ENGINE CONTROL SYSTEM <4G93 engine-M/T> (CONTINUED)**



4



H3M05E00BB

## **ENGINE CONTROL SYSTEM <4G93 engine-M/T> (CONTINUED)**





## **ENGINE CONTROL SYSTEM**

## 4G93 engine-A/T





## **ENGINE CONTROL SYSTEM <4G93 engine-A/T> (CONTINUED)**



4



H3M05E01BB

## ENGINE CONTROL SYSTEM <4G93 engine-A/T> (CONTINUED)





## **COOLING SYSTEM**

## Petrol-powered vehicles





H3M06E00AB

## **INVECS-II 4A/T**

## 4G93 engine



2



## INVECS-II 4A/T <4G93 engine> (CONTINUED)



4



H3M07E02BB

## INVECS-II 4A/T <4G93 engine> (CONTINUED)





## INVECS-II 4A/T <4G93 engine> (CONTINUED)





## MANUAL AIR CONDITIONER

## **Petrol-powered vehicles**





## MANUAL AIR CONDITIONER <Petrol-powered vehicles> (CONTINUED)





## **IMMOBILIZER SYSTEM**

#### **Petrol-powered vehicles**