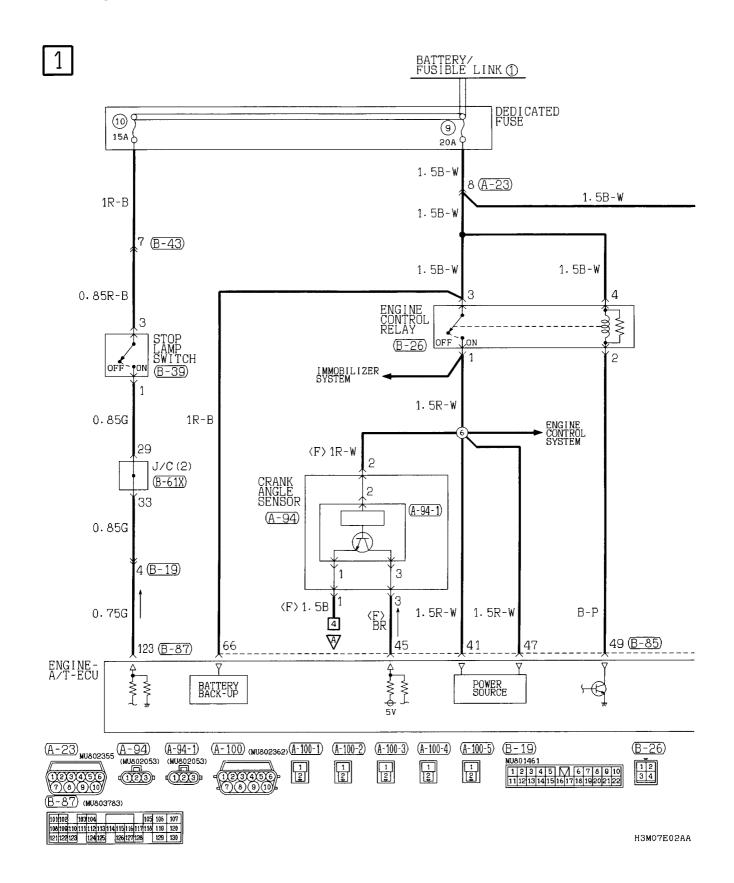

## **INVECS-II 4A/T**

## 4G93 engine

2

## INVECS-II 4A/T <4G93 engine> (CONTINUED)

4

H3M07E02BB