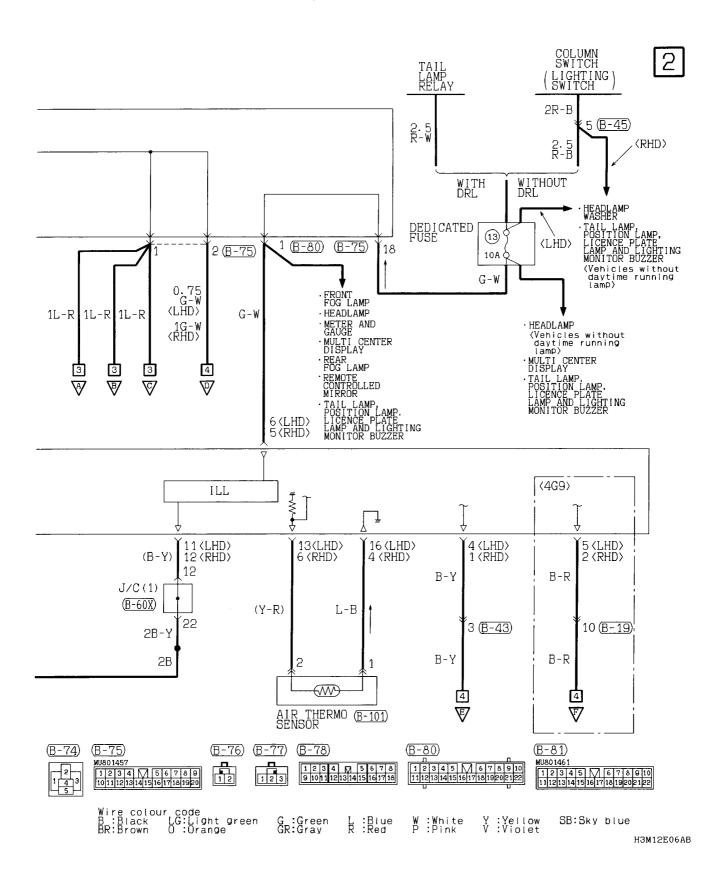

## **Petrol-powered vehicles**

## MANUAL AIR CONDITIONER <Petrol-powered vehicles> (CONTINUED)