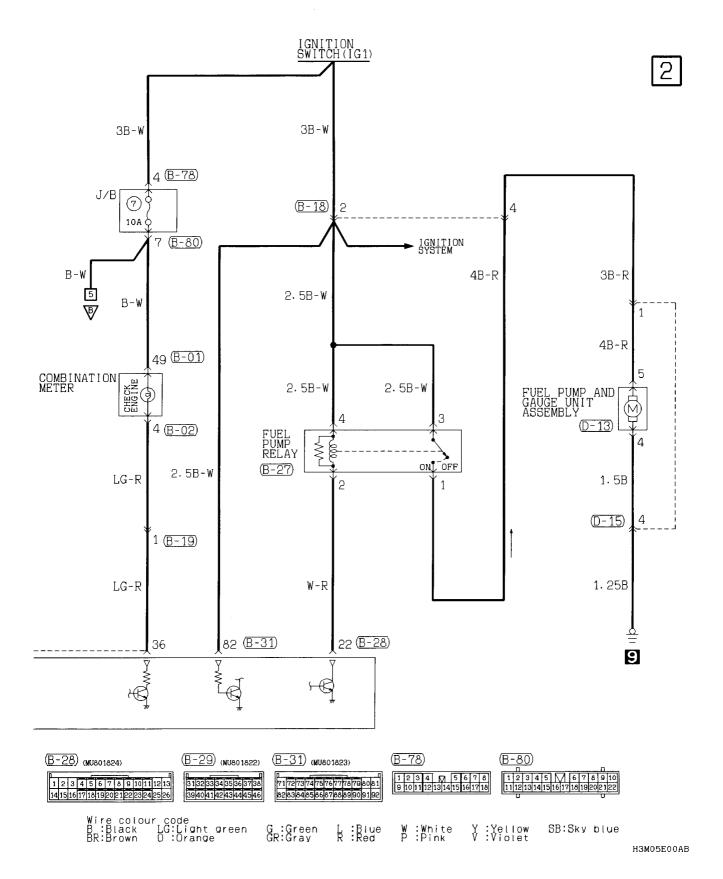

# CIRCUIT DIAGRAMS

#### **CONTENTS**

| IGNITION SYSTEM       | COOLING SYSTEM               |  |
|-----------------------|------------------------------|--|
| 4G93 engine 4-2       | Petrol-powered vehicles 4-16 |  |
| CHARGING SYSTEM       | INVECS-II 4A/T               |  |
| 4G93 engine 4-3       | 4G93 engine 4-18             |  |
| ENGINE CONTROL SYSTEM | MANUAL AIR CONDITIONER       |  |
| 4G93 engine-M/T 4-4   | Petrol-powered vehicles 4-26 |  |
| 4G93 engine-A/T       | IMMOBILIZER SYSTEM           |  |
|                       | Petrol-powered vehicles 4-30 |  |

## **IGNITION SYSTEM**

#### 4G93 engine



## **CHARGING SYSTEM**

#### 4G93 engine



## **ENGINE CONTROL SYSTEM**

## 4G93 engine-M/T





## **ENGINE CONTROL SYSTEM <4G93 engine-M/T> (CONTINUED)**



4



H3M05E00BB

## **ENGINE CONTROL SYSTEM <4G93 engine-M/T> (CONTINUED)**





## **ENGINE CONTROL SYSTEM**

## 4G93 engine-A/T





## **ENGINE CONTROL SYSTEM <4G93 engine-A/T> (CONTINUED)**



4



H3M05E01BB

## ENGINE CONTROL SYSTEM <4G93 engine-A/T> (CONTINUED)





## **COOLING SYSTEM**

## Petrol-powered vehicles





H3M06E00AB

## **INVECS-II 4A/T**

## 4G93 engine



2



## INVECS-II 4A/T <4G93 engine> (CONTINUED)



4



H3M07E02BB

## INVECS-II 4A/T <4G93 engine> (CONTINUED)





## INVECS-II 4A/T <4G93 engine> (CONTINUED)





## MANUAL AIR CONDITIONER

## **Petrol-powered vehicles**





## MANUAL AIR CONDITIONER <Petrol-powered vehicles> (CONTINUED)





## **IMMOBILIZER SYSTEM**

#### **Petrol-powered vehicl