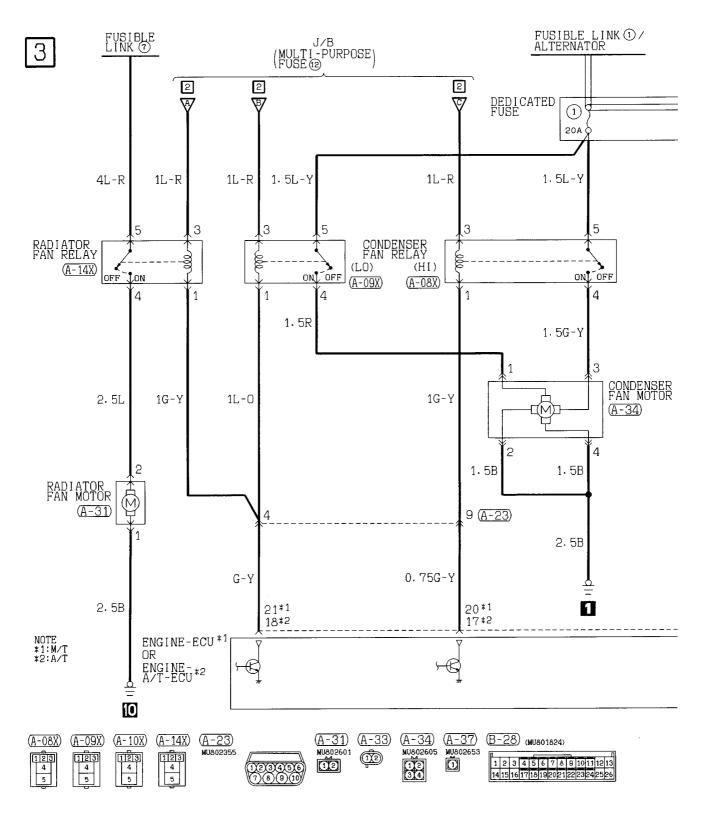

ine



## **ENGINE CONTROL SYSTEM**

## 4G93 engine-M/T





## **ENGINE CONTROL SYSTEM <4G93 engine-M/T> (CONTINUED)**



4



H3M05E00BB

## **ENGINE CONTROL SYSTEM <4G93 engine-M/T> (CONTINUED)**





## **ENGINE CONTROL SYSTEM**

## 4G93 engine-A/T





## **ENGINE CONTROL SYSTEM <4G93 engine-A/T> (CONTINUED)**



4



H3M05E01BB

## ENGINE CONTROL SYSTEM <4G93 engine-A/T> (CONTINUED)





## **COOLING SYSTEM**

## Petrol-powered vehicles





H3M06E00AB

## **INVECS-II 4A/T**

## 4G93 engine



2



## INVECS-II 4A/T <4G93 engine> (CONTINUED)



4



H3M07E02BB

## INVECS-II 4A/T <4G93 engine> (CONTINUED)





## INVECS-II 4A/T <4G93 engine> (CONTINUED)





## MANUAL AIR CONDITIONER

## **Petrol-powered vehicles**





## MANUAL AIR CONDITIONER <Petrol-powered vehicles> (CONTINUED)





## **IMMOBILIZER SYSTEM**

#### **Petrol-powered vehicles**