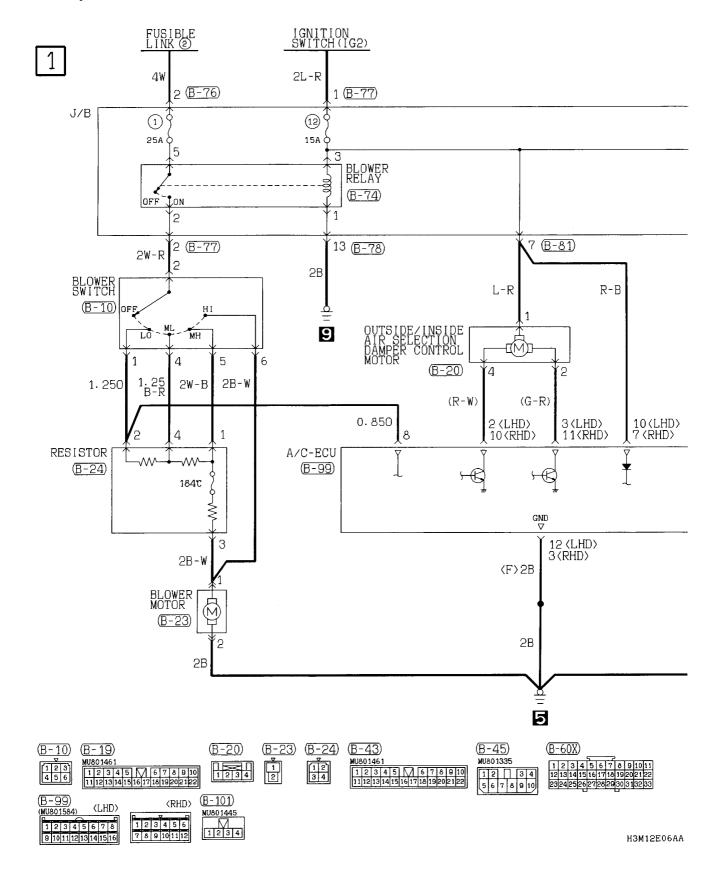

N SYSTEM**

#### 4G93 engine



## **CHARGING SYSTEM**

#### 4G93 engine



## **ENGINE CONTROL SYSTEM**

## 4G93 engine-M/T





## **ENGINE CONTROL SYSTEM <4G93 engine-M/T> (CONTINUED)**



4



H3M05E00BB

## **ENGINE CONTROL SYSTEM <4G93 engine-M/T> (CONTINUED)**





## **ENGINE CONTROL SYSTEM**

## 4G93 engine-A/T





## **ENGINE CONTROL SYSTEM <4G93 engine-A/T> (CONTINUED)**



4



H3M05E01BB

## ENGINE CONTROL SYSTEM <4G93 engine-A/T> (CONTINUED)





## **COOLING SYSTEM**

## Petrol-powered vehicles





H3M06E00AB

## **INVECS-II 4A/T**

## 4G93 engine



2



## INVECS-II 4A/T <4G93 engine> (CONTINUED)



4



H3M07E02BB

## INVECS-II 4A/T <4G93 engine> (CONTINUED)





## INVECS-II 4A/T <4G93 engine> (CONTINUED)





## MANUAL AIR CONDITIONER

## **Petrol-powered vehicles**





## MANUAL AIR CONDITIONER <Petrol-powered vehicles> (CONTINUED)





## **IMMOBILIZER SYSTEM**

#### **Petrol-powered vehicles**