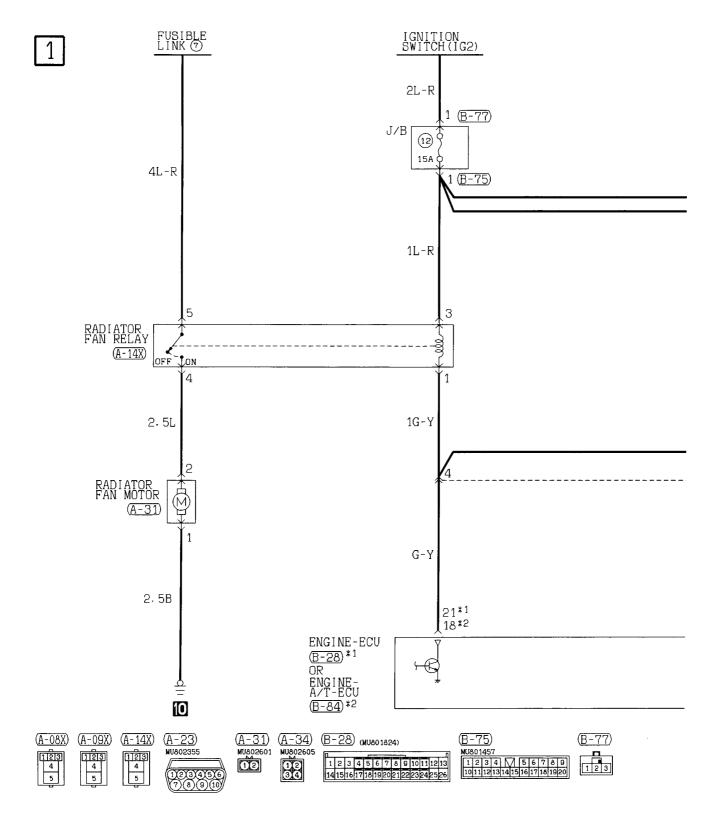

engine 4-18             |  |
| ENGINE CONTROL SYSTEM | MANUAL AIR CONDITIONER       |  |
| 4G93 engine-M/T 4-4   | Petrol-powered vehicles 4-26 |  |
| 4G93 engine-A/T       | IMMOBILIZER SYSTEM           |  |
|                       | Petrol-powered vehicles 4-30 |  |

## **IGNITION SYSTEM**

#### 4G93 engine



## **CHARGING SYSTEM**

#### 4G93 engine



## **ENGINE CONTROL SYSTEM**

## 4G93 engine-M/T





## **ENGINE CONTROL SYSTEM <4G93 engine-M/T> (CONTINUED)**



4



H3M05E00BB

## **ENGINE CONTROL SYSTEM <4G93 engine-M/T> (CONTINUED)**





## **ENGINE CONTROL SYSTEM**

## 4G93 engine-A/T





## **ENGINE CONTROL SYSTEM <4G93 engine-A/T> (CONTINUED)**



4



H3M05E01BB

## ENGINE CONTROL SYSTEM <4G93 engine-A/T> (CONTINUED)





## **COOLING SYSTEM**

## Petrol-powered vehicles





H3M06E00AB

## **INVECS-II 4A/T**

## 4G93 engine



2



## INVECS-II 4A/T <4G93 engine> (CONTINUED)



4



H3M07E02BB

## INVECS-II 4A/T <4G93 engine> (CONTINUED)





## INVECS-II 4A/T <4G93 engine> (CONTINUED)





## MANUAL AIR CONDITIONER

## **Petrol-powered vehicles**





## MANUAL AIR CONDITIONER <Petrol-powered vehicles> (CONTINUED)





## **IMMOBILIZER SYSTEM**

#### **Petrol-powered vehicles**