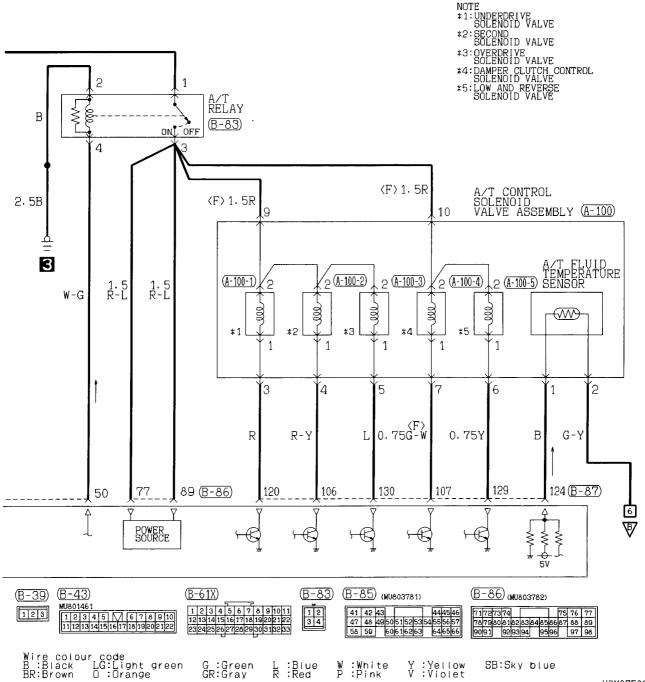

## INVECS-II 4A/T <4G93 engine> (CONTINUED)

4

H3M07E02BB

## INVECS-II 4A/T <4G93 engine> (CONTINUED)