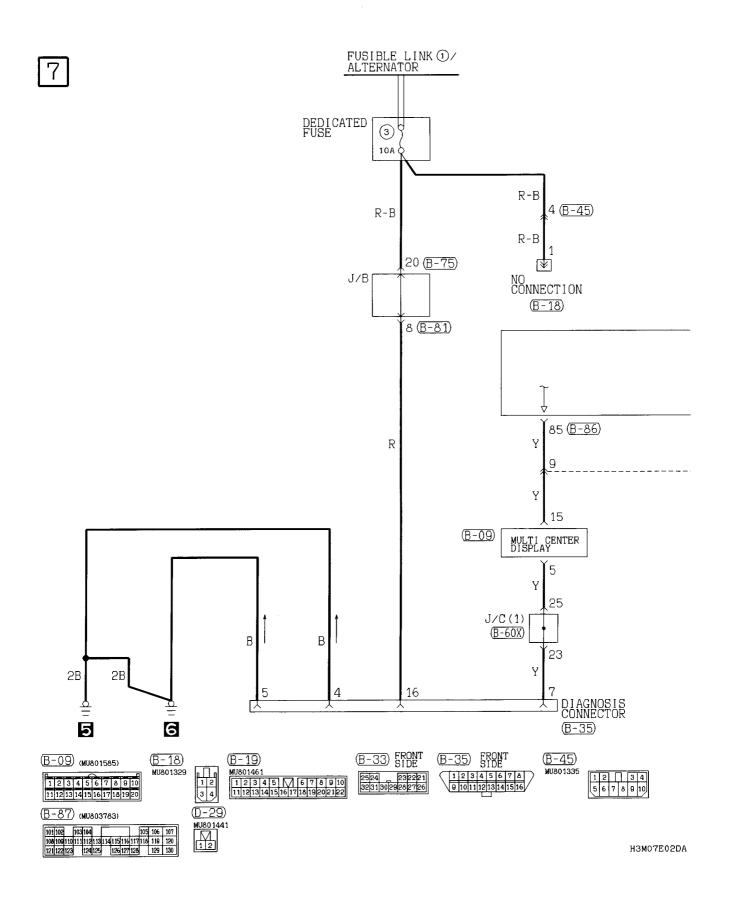

## **INVECS-II 4A/T**

## 4G93 engine

2

## INVECS-II 4A/T <4G93 engine> (CONTINUED)

4

H3M07E02BB

## INVECS-II 4A/T <4G93 engine> (CONTINUED)