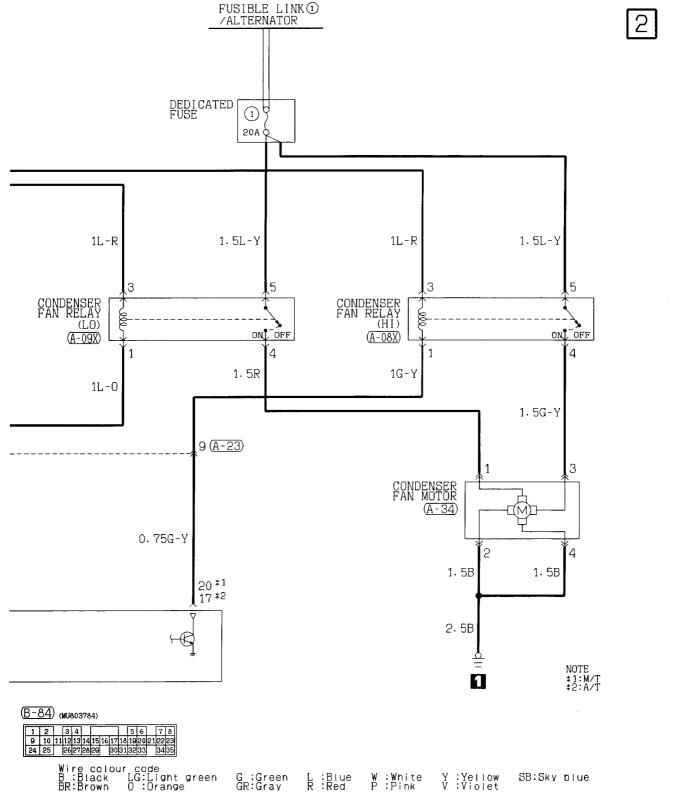

ngine 4-18             |  |
| ENGINE CONTROL SYSTEM | MANUAL AIR CONDITIONER       |  |
| 4G93 engine-M/T 4-4   | Petrol-powered vehicles 4-26 |  |
| 4G93 engine-A/T       | IMMOBILIZER SYSTEM           |  |
|                       | Petrol-powered vehicles 4-30 |  |

## **IGNITION SYSTEM**

#### 4G93 engine



## **CHARGING SYSTEM**

#### 4G93 engine



## **ENGINE CONTROL SYSTEM**

## 4G93 engine-M/T





## **ENGINE CONTROL SYSTEM <4G93 engine-M/T> (CONTINUED)**



4



H3M05E00BB

## **ENGINE CONTROL SYSTEM <4G93 engine-M/T> (CONTINUED)**





## **ENGINE CONTROL SYSTEM**

## 4G93 engine-A/T





## **ENGINE CONTROL SYSTEM <4G93 engine-A/T> (CONTINUED)**



4



H3M05E01BB

## ENGINE CONTROL SYSTEM <4G93 engine-A/T> (CONTINUED)





## **COOLING SYSTEM**

## Petrol-powered vehicles





H3M06E00AB

## **INVECS-II 4A/T**

## 4G93 engine



2



## INVECS-II 4A/T <4G93 engine> (CONTINUED)



4



H3M07E02BB

## INVECS-II 4A/T <4G93 engine> (CONTINUED)





## INVECS-II 4A/T <4G93 engine> (CONTINUED)





## MANUAL AIR CONDITIONER

## **Petrol-powered vehicles**





## MANUAL AIR CONDITIONER <Petrol-powered vehicles> (CONTINUED)





## **IMMOBILIZER SYSTEM**

#### **Petrol-powered vehicles**