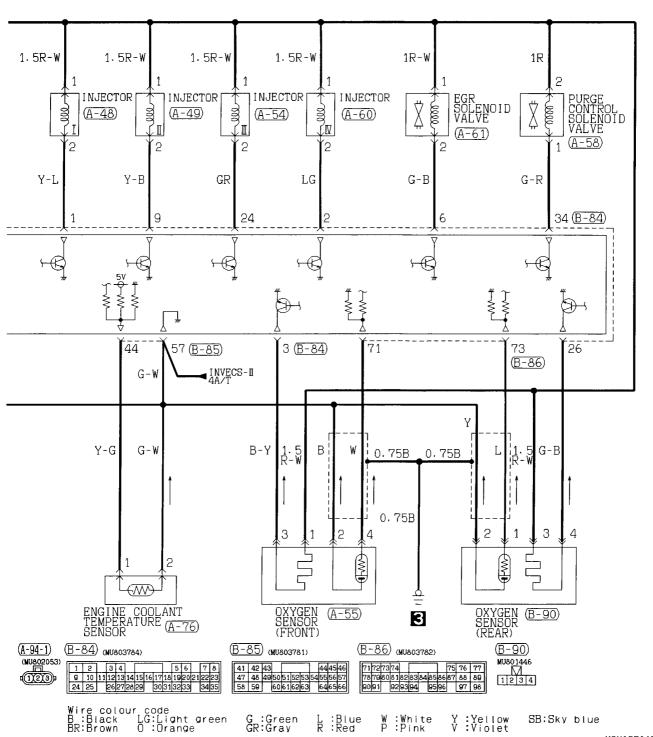

Petrol-powered vehicles 4-16 |  |
| CHARGING SYSTEM       | INVECS-II 4A/T               |  |
| 4G93 engine 4-3       | 4G93 engine 4-18             |  |
| ENGINE CONTROL SYSTEM | MANUAL AIR CONDITIONER       |  |
| 4G93 engine-M/T 4-4   | Petrol-powered vehicles 4-26 |  |
| 4G93 engine-A/T       | IMMOBILIZER SYSTEM           |  |
|                       | Petrol-powered vehicles 4-30 |  |

## **IGNITION SYSTEM**

#### 4G93 engine



## **CHARGING SYSTEM**

#### 4G93 engine



## **ENGINE CONTROL SYSTEM**

## 4G93 engine-M/T





## **ENGINE CONTROL SYSTEM <4G93 engine-M/T> (CONTINUED)**



4



H3M05E00BB

## **ENGINE CONTROL SYSTEM <4G93 engine-M/T> (CONTINUED)**





## **ENGINE CONTROL SYSTEM**

## 4G93 engine-A/T





## **ENGINE CONTROL SYSTEM <4G93 engine-A/T> (CONTINUED)**



4



H3M05E01BB

## ENGINE CONTROL SYSTEM <4G93 engine-A/T> (CONTINUED)





## **COOLING SYSTEM**

## Petrol-powered vehicles





H3M06E00AB

## **INVECS-II 4A/T**

## 4G93 engine



2



## INVECS-II 4A/T <4G93 engine> (CONTINUED)



4



H3M07E02BB

## INVECS-II 4A/T <4G93 engine> (CONTINUED)





## INVECS-II 4A/T <4G93 engine> (CONTINUED)





## MANUAL AIR CONDITIONER

## **Petrol-powered vehicles**





## MANUAL AIR CONDITIONER <Petrol-powered vehicles> (CONTINUED)





## **IMMOBILIZER SYSTEM**

#### **Petrol-powered vehicles**