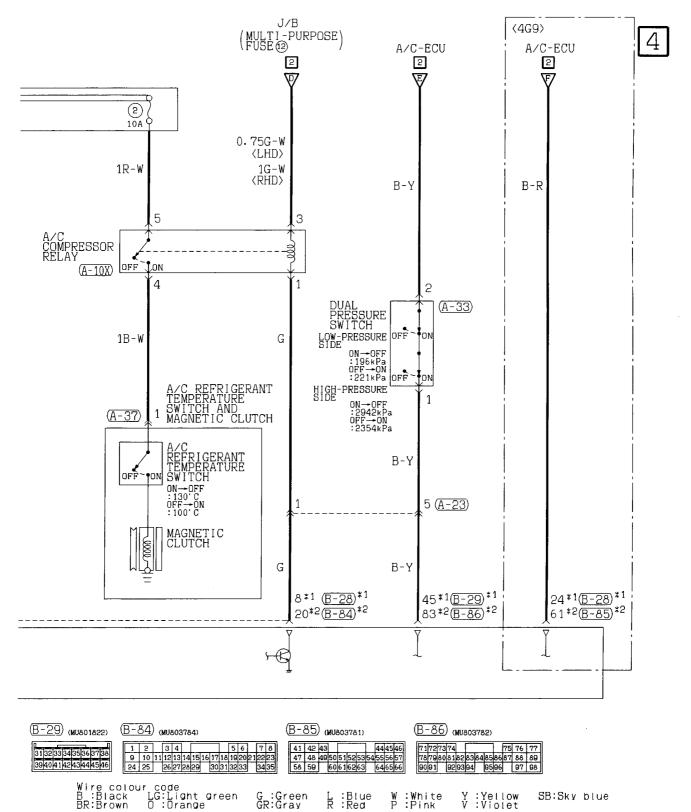

## **Petrol-powered vehicles**

## MANUAL AIR CONDITIONER <Petrol-powered vehicles> (CONTINUED)