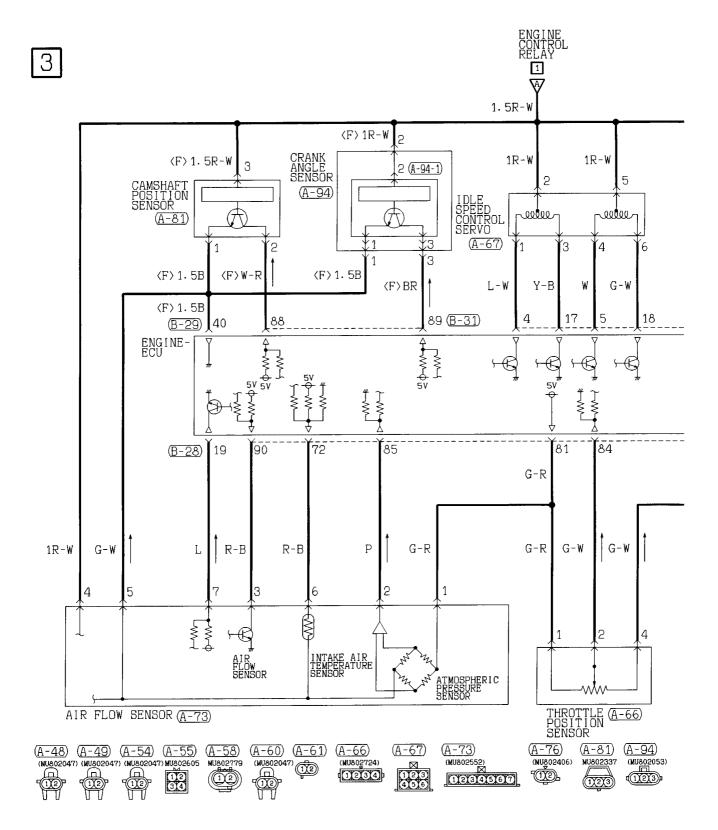

## **ENGINE CONTROL SYSTEM**

## 4G93 engine-M/T

## **ENGINE CONTROL SYSTEM <4G93 engine-M/T> (CONTINUED)**

4

H3M05E00BB