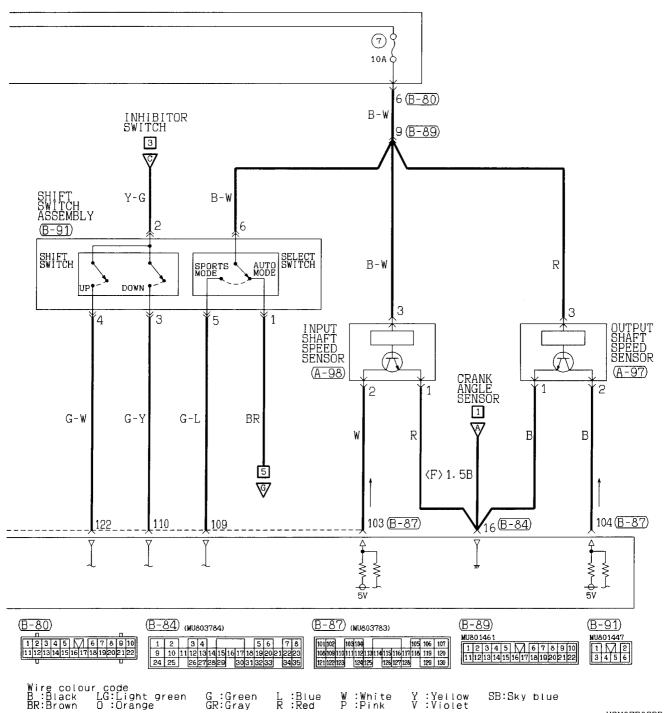

| Petrol-powered vehicles 4-26 |  |
| 4G93 engine-A/T       | IMMOBILIZER SYSTEM           |  |
|                       | Petrol-powered vehicles 4-30 |  |

## **IGNITION SYSTEM**

#### 4G93 engine



## **CHARGING SYSTEM**

#### 4G93 engine



## **ENGINE CONTROL SYSTEM**

## 4G93 engine-M/T





## **ENGINE CONTROL SYSTEM <4G93 engine-M/T> (CONTINUED)**



4



H3M05E00BB

## **ENGINE CONTROL SYSTEM <4G93 engine-M/T> (CONTINUED)**





## **ENGINE CONTROL SYSTEM**

## 4G93 engine-A/T





## **ENGINE CONTROL SYSTEM <4G93 engine-A/T> (CONTINUED)**



4



H3M05E01BB

## ENGINE CONTROL SYSTEM <4G93 engine-A/T> (CONTINUED)





## **COOLING SYSTEM**

## Petrol-powered vehicles





H3M06E00AB

## **INVECS-II 4A/T**

## 4G93 engine



2



## INVECS-II 4A/T <4G93 engine> (CONTINUED)



4



H3M07E02BB

## INVECS-II 4A/T <4G93 engine> (CONTINUED)





## INVECS-II 4A/T <4G93 engine> (CONTINUED)





## MANUAL AIR CONDITIONER

## **Petrol-powered vehicles**





## MANUAL AIR CONDITIONER <Petrol-powered vehicles> (CONTINUED)





## **IMMOBILIZER SYSTEM**

#### **Petrol-powered vehicles**