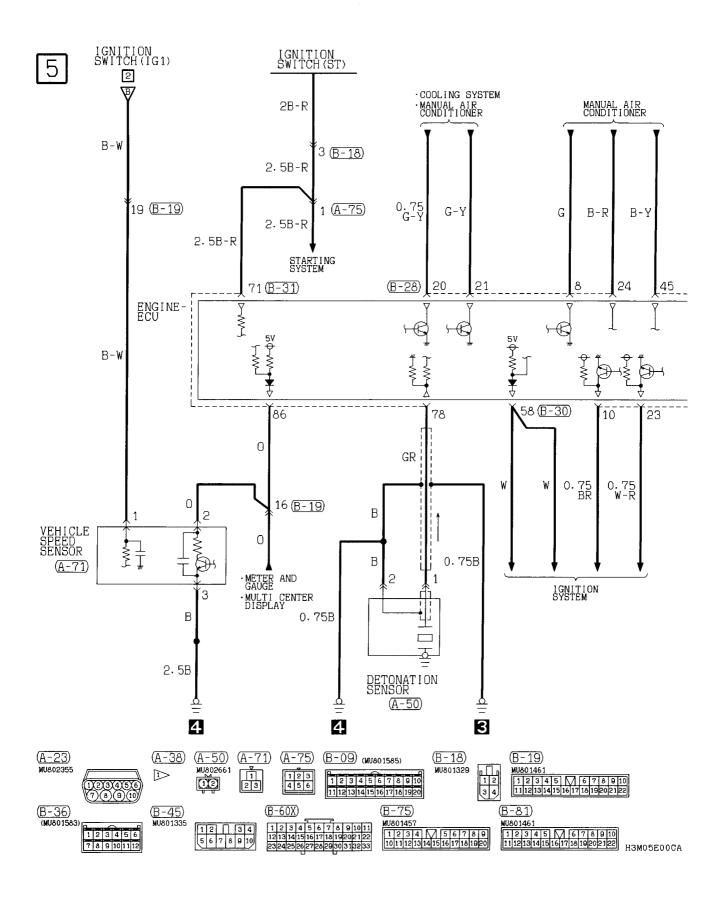

| COOLING SYSTEM               |  |
|-----------------------|------------------------------|--|
| 4G93 engine 4-2       | Petrol-powered vehicles 4-16 |  |
| CHARGING SYSTEM       | INVECS-II 4A/T               |  |
| 4G93 engine 4-3       | 4G93 engine 4-18             |  |
| ENGINE CONTROL SYSTEM | MANUAL AIR CONDITIONER       |  |
| 4G93 engine-M/T 4-4   | Petrol-powered vehicles 4-26 |  |
| 4G93 engine-A/T       | IMMOBILIZER SYSTEM           |  |
|                       | Petrol-powered vehicles 4-30 |  |

## **IGNITION SYSTEM**

#### 4G93 engine



## **CHARGING SYSTEM**

#### 4G93 engine



## **ENGINE CONTROL SYSTEM**

## 4G93 engine-M/T





## **ENGINE CONTROL SYSTEM <4G93 engine-M/T> (CONTINUED)**



4



H3M05E00BB

## **ENGINE CONTROL SYSTEM <4G93 engine-M/T> (CONTINUED)**





## **ENGINE CONTROL SYSTEM**

## 4G93 engine-A/T





## **ENGINE CONTROL SYSTEM <4G93 engine-A/T> (CONTINUED)**



4



H3M05E01BB

## ENGINE CONTROL SYSTEM <4G93 engine-A/T> (CONTINUED)





## **COOLING SYSTEM**

## Petrol-powered vehicles





H3M06E00AB

## **INVECS-II 4A/T**

## 4G93 engine



2



## INVECS-II 4A/T <4G93 engine> (CONTINUED)



4



H3M07E02BB

## INVECS-II 4A/T <4G93 engine> (CONTINUED)





## INVECS-II 4A/T <4G93 engine> (CONTINUED)





## MANUAL AIR CONDITIONER

## **Petrol-powered vehicles**





## MANUAL AIR CONDITIONER <Petrol-powered vehicles> (CONTINUED)





## **IMMOBILIZER SYSTEM**

#### **Petrol-powered vehicles**