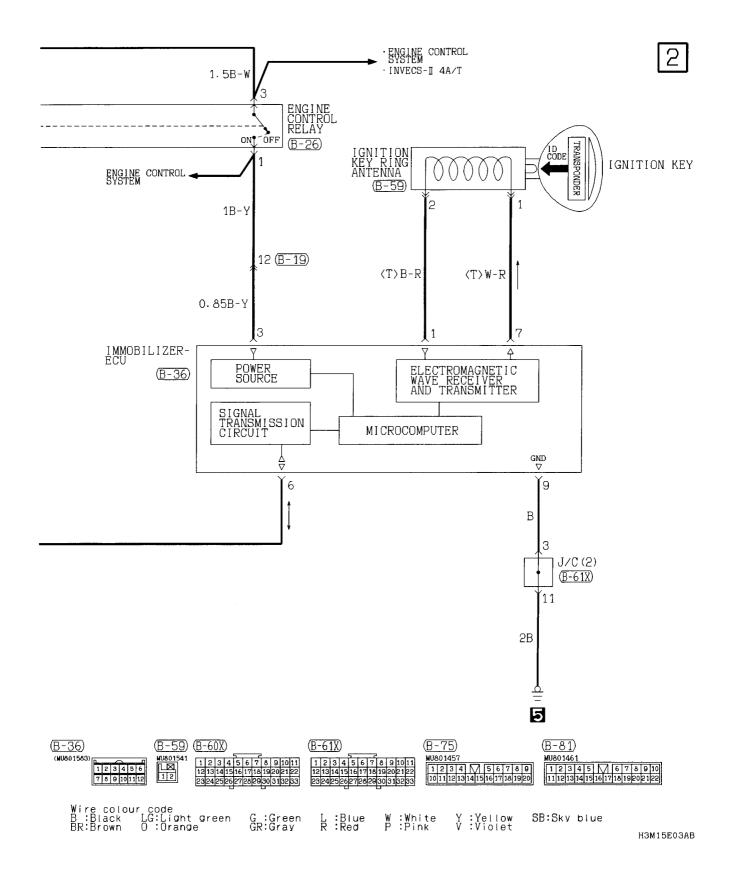

NGINE CONTROL SYSTEM <4G93 engine-M/T> (CONTINUED)**



4



H3M05E00BB

## **ENGINE CONTROL SYSTEM <4G93 engine-M/T> (CONTINUED)**





## **ENGINE CONTROL SYSTEM**

## 4G93 engine-A/T





## **ENGINE CONTROL SYSTEM <4G93 engine-A/T> (CONTINUED)**



4



H3M05E01BB

## ENGINE CONTROL SYSTEM <4G93 engine-A/T> (CONTINUED)





## **COOLING SYSTEM**

## Petrol-powered vehicles





H3M06E00AB

## **INVECS-II 4A/T**

## 4G93 engine



2



## INVECS-II 4A/T <4G93 engine> (CONTINUED)



4



H3M07E02BB

## INVECS-II 4A/T <4G93 engine> (CONTINUED)





## INVECS-II 4A/T <4G93 engine> (CONTINUED)





## MANUAL AIR CONDITIONER

## **Petrol-powered vehicles**





## MANUAL AIR CONDITIONER <Petrol-powered vehicles> (CONTINUED)





## **IMMOBILIZER SYSTEM**

#### **Petrol-powered vehicles**