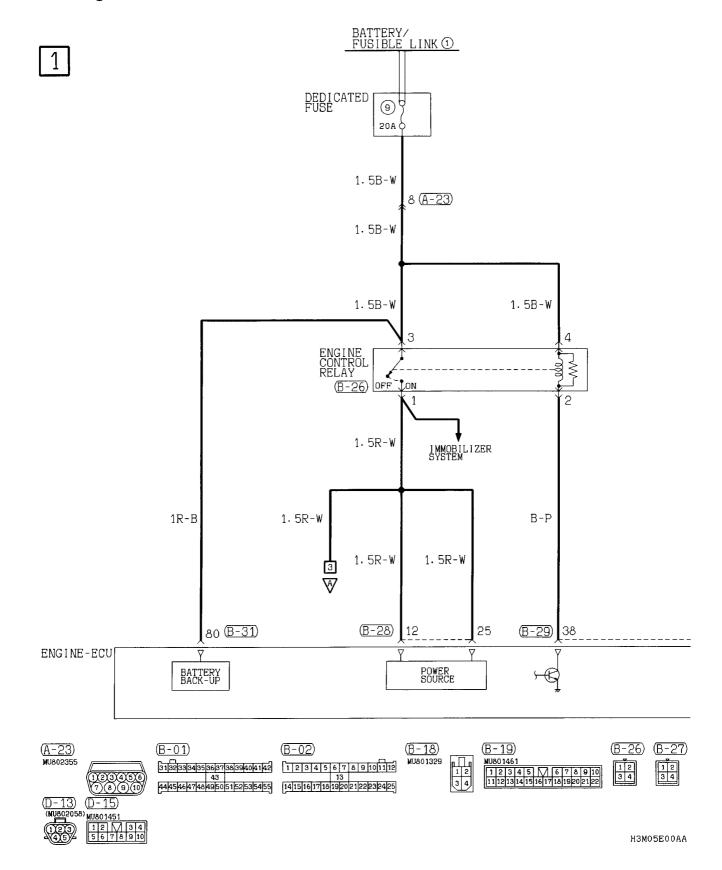

# CIRCUIT DIAGRAMS

#### **CONTENTS**

| IGNITION SYSTEM       | COOLING SYSTEM               |  |
|-----------------------|------------------------------|--|
| 4G93 engine 4-2       | Petrol-powered vehicles 4-16 |  |
| CHARGING SYSTEM       | INVECS-II 4A/T               |  |
| 4G93 engine 4-3       | 4G93 engine 4-18             |  |
| ENGINE CONTROL SYSTEM | MANUAL AIR CONDITIONER       |  |
| 4G93 engine-M/T 4-4   | Petrol-powered vehicles 4-26 |  |
| 4G93 engine-A/T       | IMMOBILIZER SYSTEM           |  |
|                       | Petrol-powered vehicles 4-30 |  |

## **IGNITION SYSTEM**

#### 4G93 engine



## **CHARGING SYSTEM**

#### 4G93 engine



## **ENGINE CONTROL SYSTEM**

## 4G93 engine-M/T





## **ENGINE CONTROL SYSTEM <4G93 engine-M/T> (CONTINUED)**



4



H3M05E00BB

## **ENGINE CONTROL SYSTEM <4G93 engine-M/T> (CONTINUED)**





## **ENGINE CONTROL SYSTEM**

## 4G93 engine-A/T





## **ENGINE CONTROL SYSTEM <4G93 engine-A/T> (CONTINUED)**



4



H3M05E01BB

## ENGINE CONTROL SYSTEM <4G93 engine-A/T> (CONTINUED)





## **COOLING SYSTEM**

## Petrol-powered vehicles





H3M06E00AB

## **INVECS-II 4A/T**

## 4G93 engine



2



## INVECS-II 4A/T <4G93 engine> (CONTINUED)



4



H3M07E02BB

## INVECS-II 4A/T <4G93 engine> (CONTINUED)





## INVECS-II 4A/T <4G93 engine> (CONTINUED)





## MANUAL AIR CONDITIONER

## **Petrol-powered vehicles**





## MANUAL AIR CONDITIONER <Petrol-powered vehicles> (CONTINUED)





## **IMMOBILIZER SYSTEM**

#### **Petrol-powered vehi