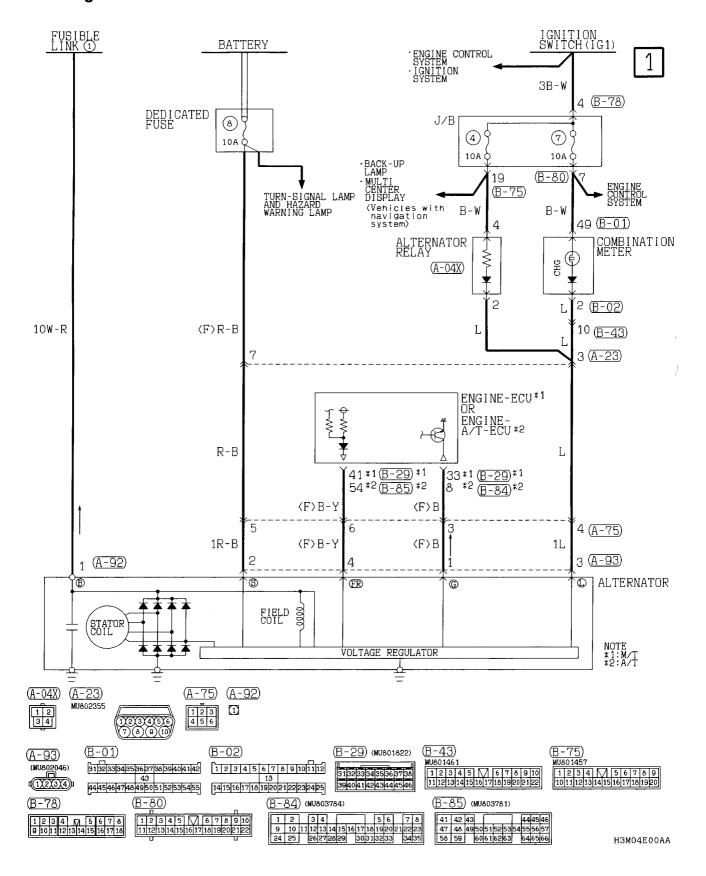

# CIRCUIT DIAGRAMS

#### **CONTENTS**

| IGNITION SYSTEM       | COOLING SYSTEM               |  |
|-----------------------|------------------------------|--|
| 4G93 engine 4-2       | Petrol-powered vehicles 4-16 |  |
| CHARGING SYSTEM       | INVECS-II 4A/T               |  |
| 4G93 engine 4-3       | 4G93 engine 4-18             |  |
| ENGINE CONTROL SYSTEM | MANUAL AIR CONDITIONER       |  |
| 4G93 engine-M/T 4-4   | Petrol-powered vehicles 4-26 |  |
| 4G93 engine-A/T       | IMMOBILIZER SYSTEM           |  |
|                       | Petrol-powered vehicles 4-30 |  |

## **IGNITION SYSTEM**

#### 4G93 engine



## **CHARGING SYSTEM**

#### 4G93 engine



## **ENGINE CONTROL SYSTEM**

## 4G93 engine-M/T





## **ENGINE CONTROL SYSTEM <4G93 engine-M/T> (CONTINUED)**



4



H3M05E00BB

## **ENGINE CONTROL SYSTEM <4G93 engine-M/T> (CONTINUED)**





## **ENGINE CONTROL SYSTEM**

## 4G93 engine-A/T





## **ENGINE CONTROL SYSTEM <4G93 engine-A/T> (CONTINUED)**



4



H3M05E01BB

## ENGINE CONTROL SYSTEM <4G93 engine-A/T> (CONTINUED)





## **COOLING SYSTEM**

## Petrol-powered vehicles





H3M06E00AB

## **INVECS-II 4A/T**

## 4G93 engine



2



## INVECS-II 4A/T <4G93 engine> (CONTINUED)



4



H3M07E02BB

## INVECS-II 4A/T <4G93 engine> (CONTINUED)





## INVECS-II 4A/T <4G93 engine> (CONTINUED)





## MANUAL AIR CONDITIONER

## **Petrol-powered vehicles**





## MANUAL AIR CONDITIONER <Petrol-powered vehicles> (CONTINUED)





#