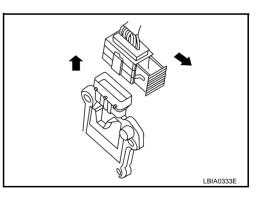

# Removal and Installation REMOVAL

- 1. Disconnect accelerator pedal position sensor harness connector.
- a. Pull the connector lock back to unlock the connector from the accelerator pedal position sensor as shown in the figure.
- b. Pull up on the connector to disconnect it from the accelerator pedal position sensor as shown in the figure.