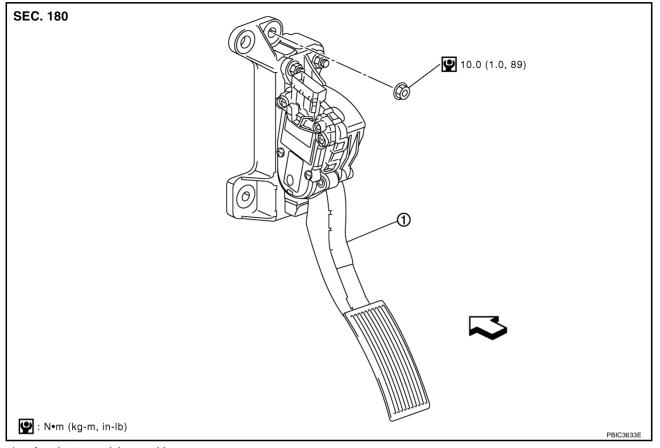

#### Components

PFP:18005

GBS000EE

GBS000EF

- 1. Accelerator pedal assembly
- ✓⊃ Vehicle front

- 2. Loosen nuts, and remove accelerator pedal assembly. CAUTION:
  - Do not disassemble accelerator pedal assembly. Do not remove accelerator pedal position sensor from accelerator pedal assembly.
  - Avoid impact from dropping etc. during handling.
  - Be careful to keep accelerator pedal assembly away from water.
  - Do not adjust adjusting screw (painted white).