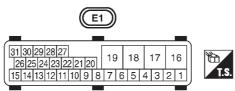

#### **ELECTRICAL UNITS**

Terminal Arrangement

#### **Terminal Arrangement**

NLEL0495

|                                                                                                                                                                                 | ECM (YD engine)                                                                                                                                                                                                           |                                                                                                                                                                       |                                           |
|---------------------------------------------------------------------------------------------------------------------------------------------------------------------------------|---------------------------------------------------------------------------------------------------------------------------------------------------------------------------------------------------------------------------|-----------------------------------------------------------------------------------------------------------------------------------------------------------------------|-------------------------------------------|
| (F21) (F20)                                                                                                                                                                     | (F19)                                                                                                                                                                                                                     | (F18)                                                                                                                                                                 | (F17)                                     |
| 107 108 109 219 220 221 222 223 224   107 108 109 213 214 215 216 217 218   104 105 106 207 208 209 210 211 212   101 102 103 207 208 209 210 211 212   201 202 203 204 205 206 | 340 341 342 343 344 345 346 347 348 349 350 351 352   327 328 329 330 331 332 333 334 355 336 337 338 339   314 315 316 317 318 319 320 321 322 323 324 326 326 326   301 302 303 304 305 306 307 308 309 310 311 312 313 | 431 432 433 434 435 436 437 438 439 440   421 422 423 424 425 426 427 428 429 430   411 412 413 414 415 416 417 418 419 420   401 402 403 404 405 406 407 408 409 410 | 507 508 509<br>504 505 506<br>501 502 503 |