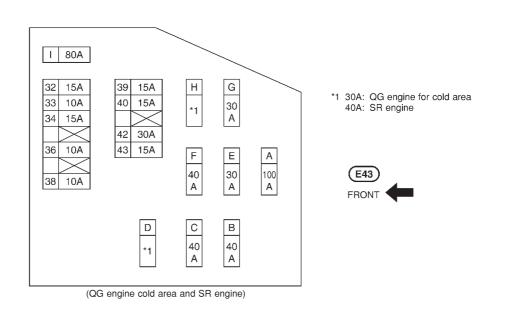

#### FUSE AND FUSIBLE LINK BOX

#### Terminal Arrangement MODELS WITH FUSE AND FUSIBLE LINK BOX E43

(YD engine)