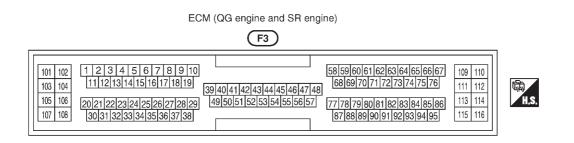

#### **Terminal Arrangement**

NLEL0495

|                                                                                                                                                                                 | ECM (YD engine)                                                                                                                                                                                                           |                                                                                                                                                                       |                                           |
|---------------------------------------------------------------------------------------------------------------------------------------------------------------------------------|---------------------------------------------------------------------------------------------------------------------------------------------------------------------------------------------------------------------------|-----------------------------------------------------------------------------------------------------------------------------------------------------------------------|-------------------------------------------|
| (F21) (F20)                                                                                                                                                                     | (F19)                                                                                                                                                                                                                     | (F18)                                                                                                                                                                 | (F17)                                     |
| 107 108 109 219 220 221 222 223 224   107 108 109 213 214 215 216 217 218   104 105 106 207 208 209 210 211 212   101 102 103 207 208 209 210 211 212   201 202 203 204 205 206 | 340 341 342 343 344 345 346 347 348 349 350 351 352   327 328 329 330 331 332 333 334 355 336 337 338 339   314 315 316 317 318 319 320 321 322 323 324 326 326 326   301 302 303 304 305 306 307 308 309 310 311 312 313 | 431 432 433 434 435 436 437 438 439 440   421 422 423 424 425 426 427 428 429 430   411 412 413 414 415 416 417 418 419 420   401 402 403 404 405 406 407 408 409 410 | 507 508 509<br>504 505 506<br>501 502 503 |