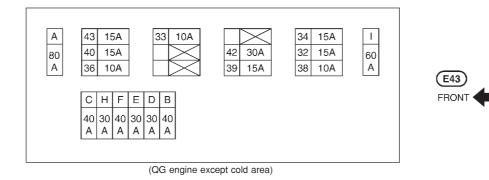

#### FUSE AND FUSIBLE LINK BOX

#### Terminal Arrangement MODELS WITH FUSE AND FUSIBLE LINK BOX E43

(YD engine)