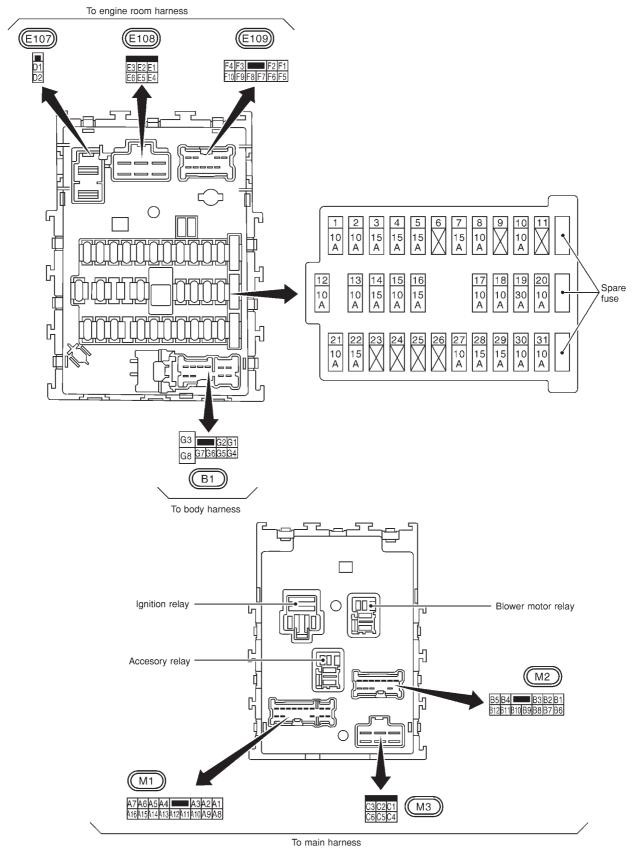

#### FUSE BLOCK — JUNCTION BOX (J/B)

Terminal Arrangement

#### **Terminal Arrangement**

NLEL0493

YEL996B