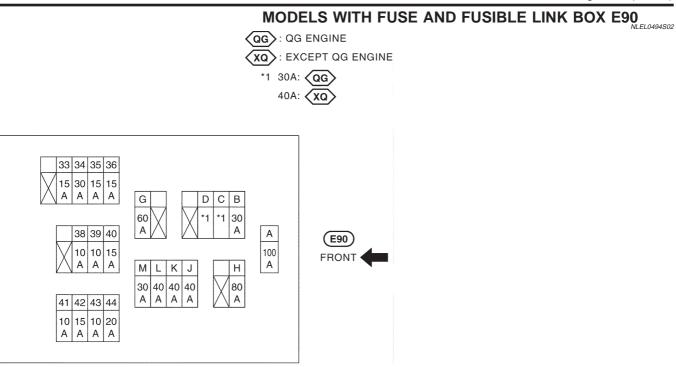

#### FUSE BLOCK — JUNCTION BOX (J/B)

Terminal Arrangement

#### **Terminal Arrangement**

NLEL0493



YEL996B

#### FUSE AND FUSIBLE LINK BOX

#### Terminal Arrangement MODELS WITH FUSE AND FUSIBLE LINK BOX E43







(YD engine)

#### FUSE AND FUSIBLE LINK BOX

Terminal Arrangement (Cont'd)



#### **ELECTRICAL UNITS**

Terminal Arrangement

#### **Terminal Arrangement**

NLEL0495



|                                                                                                                                                                                 | ECM (YD engine)                                                                                                                                                                                                           |                                                                                                                                                                       |                                           |
|---------------------------------------------------------------------------------------------