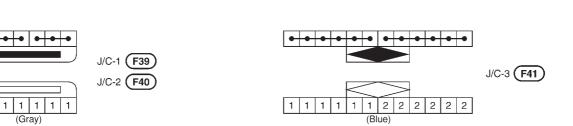

| (F17)                                     |
| 107 108 109 219 220 221 222 223 224   107 108 109 213 214 215 216 217 218   104 105 106 207 208 209 210 211 212   101 102 103 207 208 209 210 211 212   201 202 203 204 205 206 | 340 341 342 343 344 345 346 347 348 349 350 351 352   327 328 329 330 331 332 333 334 355 336 337 338 339   314 315 316 317 318 319 320 321 322 323 324 326 326 326   301 302 303 304 305 306 307 308 309 310 311 312 313 | 431 432 433 434 435 436 437 438 439 440   421 422 423 424 425 426 427 428 429 430   411 412 413 414 415 416 417 418 419 420   401 402 403 404 405 406 407 408 409 410 | 507 508 509<br>504 505 506<br>501 502 503 |

ABS ACTUATOR AND ELECTRIC UNIT



Terminal Arrangement

## Terminal Arrangement MODELS WITH FUSE AND FUSIBLE LINK BOX E43



1

### JOINT CONNECTOR (J/C)

# MODELS WITH FUSE AND FUSIBLE LINK BOX E90



YEL510C