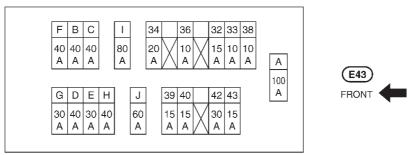

#### FUSE AND FUSIBLE LINK BOX

#### Terminal Arrangement MODELS WITH FUSE AND FUSIBLE LINK BOX E43

(YD engine)