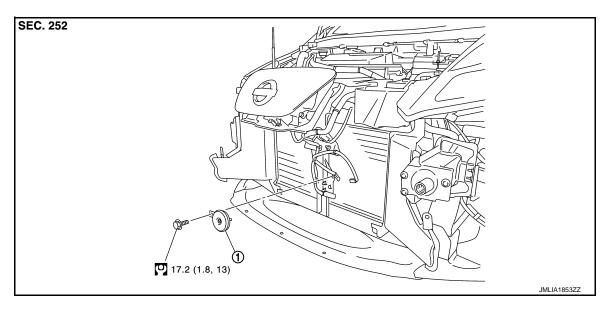

## **HORN**

**Exploded View** 

1. Horn

: N-m (kg-m, ft-lb)

## **REMOVAL**

- 1. Remove the front under cover. Refer to EXT-21, "FRONT UNDER COVER: Removal and Installation".
- 2. Disconnect the horn connectors.
- 3. Remove the horn mounting bolt, and remove the horn from the vehicle.

## **INSTALLATION**

Install in the reverse order of removal.

#### **CAUTION:**

Be careful to connect power supply harness connector and ground harness connector normally.

| Harness connector | Horn                                            |
|-------------------|-------------------------------------------------|
| Brown             | Power supply (terminal with brown plastic base) |
| Black             | Ground (terminal located on horn bracket)       |