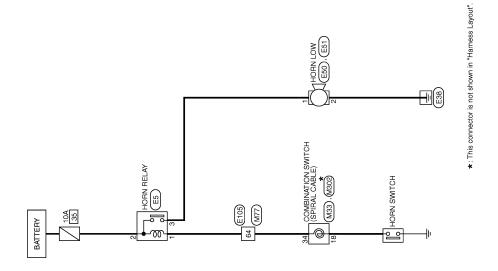

# WIRING DIAGRAM

**HORN** 

Wiring Diagram

JCLWA4781GB

HORN

| Connector No. M33  Connector Name Connector Name Connector Type Trooperate Tr | В   |
|--------------------------------------------------------------------------------------------------------------------------------------------------------------------------------------------------------------------------------------------------------------------------------------------------------------------------------------------------------------------------------------------------------------------------------------------------------------------------------------------------------------------------------------------------------------------------------------------------------------------------------------------------------------------------------------------------------------------------------------------------------------------------------------------------------------------------------------------------------------------------------------------------------------------------------------------------------------------------------------------------------------------------------------------------------------------------------------------------------------------------------------------------------------------------------------------------------------------------------------------------------------------------------------------------------------------------------------------------------------------------------------------------------------------------------------------------------------------------------------------------------------------------------------------------------------------------------------------------------------------------------------------------------------------------------------------------------------------------------------------------------------------------------------------------------------------------------------------------------------------------------------------------------------------------------------------------------------------------------------------------------------------------------------------------------------------------------------------------------------------------------|-----|
| Commecto Commecto Commecto Commecto San                                                                                                                                                                                                                                                                                                                                                                                                                                                                                                                                                                                                                                                                                                                                                                                                                                                                                                                                                                                                                                                                                                                                                                                                                                                                                                                                                                                                                                                                                                                                                                                                                                                                                                                                                                                                                                                                                                                                                                                                                                                    | D   |
|                                                                                                                                                                                                                                                                                                                                                                                                                                                                                                                                                                                                                                                                                                                                                                                                                                                                                                                                                                                                                                                                                                                                                                                                                                                                                                                                                                                                                                                                                                                                                                                                                                                                                                                                                                                                                                                                                                                                                                                                                                                                                                                                | Е   |
|                                                                                                                                                                                                                                                                                                                                                                                                                                                                                                                                                                                                                                                                                                                                                                                                                                                                                                                                                                                                                                                                                                                                                                                                                                                                                                                                                                                                                                                                                                                                                                                                                                                                                                                                                                                                                                                                                                                                                                                                                                                                                                                                | F   |
|                                                                                                                                                                                                                                                                                                                                                                                                                                                                                                                                                                                                                                                                                                                                                                                                                                                                                                                                                                                                                                                                                                                                                                                                                                                                                                                                                                                                                                                                                                                                                                                                                                                                                                                                                                                                                                                                                                                                                                                                                                                                                                                                | G   |
| 4 4 4 4 4 4 4 4 4 4 4 4 4 4 4 4 4 4 4                                                                                                                                                                                                                                                                                                                                                                                                                                                                                                                                                                                                                                                                                                                                                                                                                                                                                                                                                                                                                                                                                                                                                                                                                                                                                                                                                                                                                                                                                                                                                                                                                                                                                                                                                                                                                                                                                                                                                                                                                                                                                          | Н   |
| WINE TO WINE THEOMACS 16-TM4  THEOMACS 1 | J   |
|                                                                                                                                                                                                                                                                                                                                                                                                                                                                                                                                                                                                                                                                                                                                                                                                                                                                                                                                                                                                                                                                                                                                                                                                                                                                                                                                                                                                                                                                                                                                                                                                                                                                                                                                                                                                                                                                                                                                                                                                                                                                                                                                | K   |
| Connector No.   Connector Name   Connector Name   Connector Name   Connector Type   Connector Type   Color     |     |
| E5  Signal Name [Specification]                                                                                                                                                                                                                                                                                                                                                                                                                                                                                                                                                                                                                                                                                                                                                                                                                                                                                                                                                                                                                                                                                                                                                                                                                                                                                                                                                                                                                                                                                                                                                                                                                                                                                                                                                                                                                                                                                                                                                                            | M N |
|                                                                                                                                                                                                                                                                                                                                                                                                                                                                                                                                                                                                                                                                                                                                                                                                                                                                                                                                                                                                                                                                                                                                                                                                                                                                                                                                                                                                                                                                                                                                                                                                                                                                                                                                                                                                                                                                                                                                                                                                                                                                                                                                | 1.4 |
| HORN  Connector Name  | 0   |
| JCLWA4782GB                                                                                                                                                                                                                                                                                                                                                                                                                                                                                                                                                                                                                                                                                                                                                                                                                                                                                                                                                                                                                                                                                                                                                                                                                                                                                                                                                                                                                                                                                                                                                                                                                                                                                                                                                                                                                                                                                                                                                                                                                                                                                                                    | Р   |

JCLWA4783GB