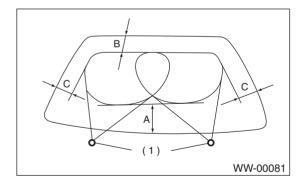

### C: INSPECTION

- Make sure the nozzle and hose are not clogged.
- Make sure the hose is not bent.
- Make sure the washer injection positions are the same as the ones shown in the figure.

#### Injection position:

A: 300 mm (11.81 in) B: 100 mm (3.94 in) C: 200 mm (7.87 in)

(1) Nozzle

If the injection positions are not as specified, replace the nozzle.