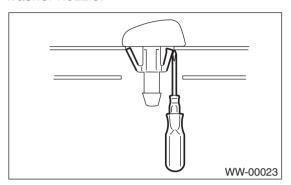

### A: REMOVAL

- 1) Remove the washer hose from the washer nozzle.
- 2) Open the clips on the underside of the front hood with a thin screwdriver or other tool, and remove the washer nozzle.