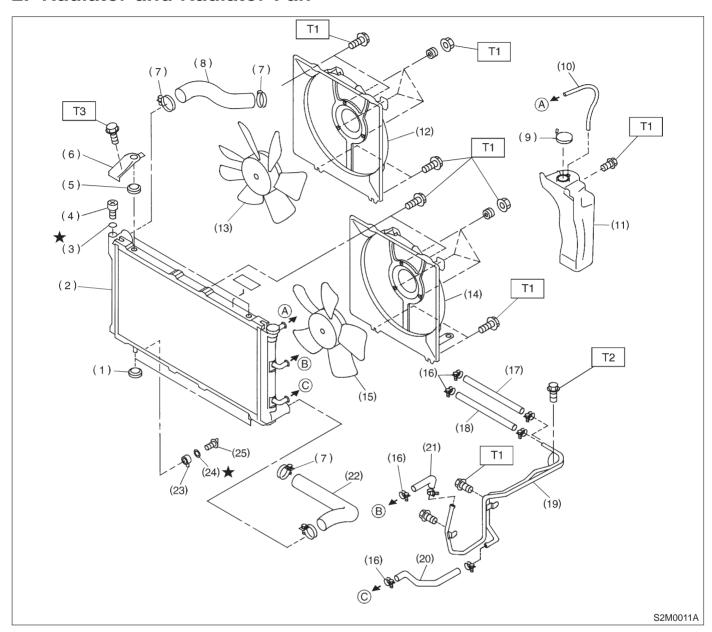

## 2. Radiator and Radiator Fan

- (1) Radiator lower cushion
- (2) Radiator
- (3) O-ring
- (4) Air vent plug
- (5) Radiator upper cushion
- (6) Radiator upper bracket
- (7) Clamp
- (8) Radiator inlet hose
- (9) Engine coolant reservoir tank cap
- (10) Over flow hose
- (11) Engine coolant reservoir tank
- (12) Sub fan shroud

- (13) Radiator sub fan ASSY
- (14) Main fan shroud
- (15) Radiator main fan ASSY
- (16) ATF hose clamp (AT vehicles only)
- (17) ATF inlet hose A (AT vehicles only)
- (18) ATF outlet hose A (AT vehicles only)
- (19) ATF pipe (AT vehicles only)
- (20) ATF outlet hose B (AT vehicles only)

- (21) ATF inlet hose B (AT vehicles only)
- (22) Radiator outlet hose
- (23) Radiator drain pipe
- (24) Gasket
- (25) Radiator drain plug

Tightening torque: N·m (kg-m, ft-lb) T1: 7.4±2.0 (0.75±0.20, 5.4±1.4)

T2: 12±3 (1.2±0.3, 8.7±2.2)

T3: 18±5 (1.8±0.5, 13.0±3.6)