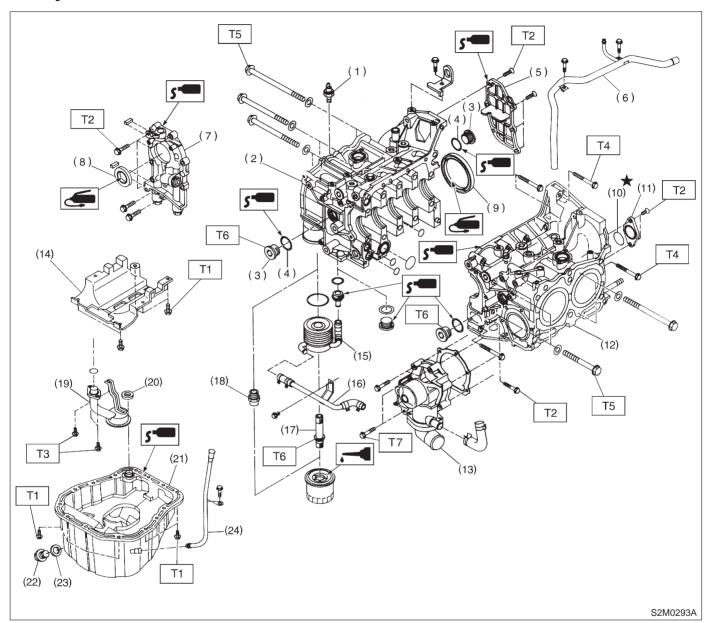

## 4. Cylinder Block

- (1) Oil pressure switch
- (2) Cylinder block (RH)
- (3) Service hole plug
- (4) Gasket
- (5) Oil separator cover
- (6) Water by-pass pipe
- (7) Oil pump
- (8) Front oil seal
- (9) Rear oil seal
- (10) O-ring
- (11) Service hole cover
- (12) Cylinder block (LH)
- (13) Water pump

- (14) Baffle plate
- (15) Oil cooler (AT vehicles only)
- (16) Water by-pass pipe (AT vehicles only)
- (17) Connector (AT vehicles only)
- (18) Oil filter connector (MT vehicles only)
- (19) Oil strainer
- (20) Gasket
- (21) Oil pan
- (22) Drain plug
- (23) Metal gasket
- (24) Oil level gauge guide

Tightening torque: N-m (kg-m, ft-lb)

T1: 5 (0.5, 3.6)

T2: 6.4 (0.65, 4.7)

T3: 10 (1.0, 7)

T4: 25±2 (2.5±0.2, 18.1±1.4)

T5: 47±3 (4.8±0.3, 34.7±2.2)

T6: 69±7 (7.0±0.7, 50.6±5.1)

T7: First 12±2 (1.2±0.2, 8.7±1.4) Second 12±2 (1.2±0.2, 8.7±1.4)