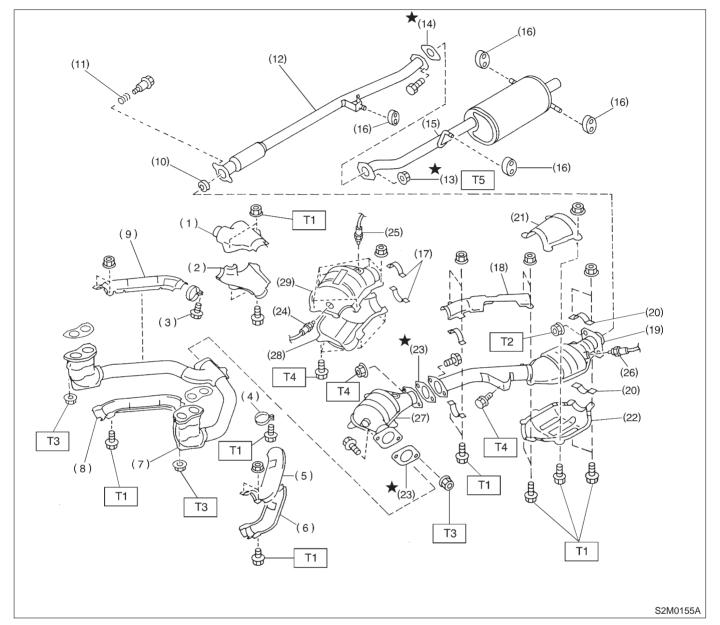

## 1. Exhaust System

- (1) Upper front exhaust pipe cover CTR
- (2) Lower front exhaust pipe cover CTR
- (3) Band RH
- (4) Band LH
- (5) Upper front exhaust pipe cover LH
- (6) Lower front exhaust pipe cover LH
- (7) Front exhaust pipe
- (8) Lower front exhaust pipe cover RH
- (9) Upper front exhaust pipe cover RH
- (10) Gasket
- (11) Spring

- (12) Rear exhaust pipe(13) Self-locking nut
- (13) Gen-loc (14) Gasket
- (15) Muffler
- (16) Cushion rubber
- (17) Clamp
- (18) Upper center exhaust pipe cover
- (19) Center exhaust pipe
- (20) Clamp B
- (21) Upper rear catalytic converter cover
- (22) Lower rear catalytic converter cover
- (23) Gasket
- (24) Front oxygen sensor
- (25) Rear oxygen sensor (California spec. vehicles)

- (26) Rear oxygen sensor (Except California spec. vehicles)
- (27) Front catalytic converter
- (28) Lower front catalytic converter cover
- (29) Upper front catalytic converter cover

| Tightening torque: N·m (kg-m, ft-lb) |
|--------------------------------------|
| T1: 13±3 (1.3±0.3, 9.4±2.2)          |
| T2: 18±5 (1.8±0.5, 13.0±3.6)         |
| T3: 30±5 (3.1±0.5, 22.4±3.6)         |
| T4: 35±5 (3.6±0.5, 26.0±3.6)         |
| T5: 48±5 (4.9±0.5, 35.4±3.6)         |