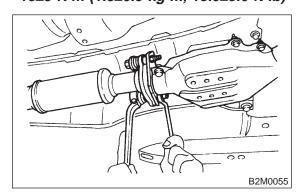

### Tightening torque:

18±5 N·m (1.8±0.5 kg-m, 13.0±3.6 ft-lb)

5) Tighten bolt which holds center exhaust pipe to hanger bracket.

# Tightening torque: 35±5 N·m (3.6±0.5 kg-m, 26.0±3.6 ft-lb)

6) Connect rear oxygen sensor connector. (Except California spec. vehicles)

- 7) Lower the vehicle.
- 8) Connect battery ground cable.