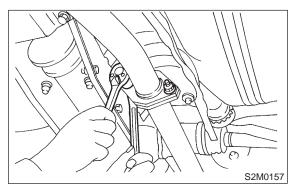

5) Separate center exhaust pipe and rear catalytic converter assembly from front catalytic converter.

6) Remove center exhaust pipe and rear catalytic converter assembly from hanger bracket.

### **CAUTION:**

Replace gaskets with new ones.

1) Install center exhaust pipe and rear catalytic converter assembly.

2) Temporarily tighten bolt which installs center exhaust pipe to hanger bracket.

3) Install center exhaust pipe to front catalytic converter.