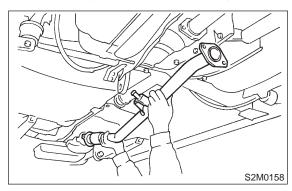

### A: REMOVAL

1) Separate rear exhaust pipe from center exhaust pipe.

2) Separate rear exhaust pipe from muffler.

### **CAUTION:**

Be careful not to pull down rear exhaust pipe.

3) Remove rear exhaust pipe bracket from rubber cushion.