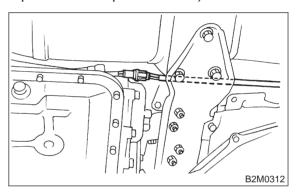

### **CAUTION:**

Be careful not to pull down rear exhaust pipe.

3) Remove rear exhaust pipe bracket from rubber cushion.

### NOTE:

To facilitate removal, apply a coat of SUBARU CRC or equivalent to pipe bracket in advance.