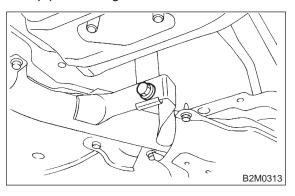

5) Separate center exhaust pipe and rear catalytic converter assembly from front catalytic converter.

6) Remove center exhaust pipe and rear catalytic converter assembly from hanger bracket.

#### **CAUTION:**

- Be careful not to pull down center exhaust pipe.
- After removing center exhaust pipe, do not apply excessive pulling force on front catalytic converter and front exhaust pipe.