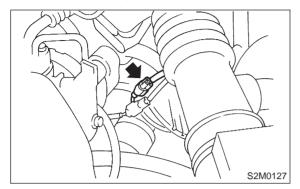

7) Connect front oxygen sensor connector.



8) Connect battery ground cable.



## 2. Center Exhaust Pipe

### A: REMOVAL

1) Disconnect battery ground cable.



- 2) Lift-up the vehicle.
- 3) Disconnect rear oxygen sensor connector. (Except California spec. vehicles)



4) Separate center exhaust pipe and rear catalytic converter assembly from rear exhaust pipe.



5) Separate center exhaust pipe and rear catalytic converter assembly from front catalytic converter.



6) Remove center exhaust pipe and rear catalytic converter assembly from hanger bracket.

#### **CAUTION:**

- Be careful not to pull down center exhaust pipe.
- After removing center exhaust pipe, do not apply excessive pulling force on front catalytic converter and front exhaust pipe.



### **B: INSTALLATION**

### **CAUTION:**

Replace gaskets with new ones.

1)