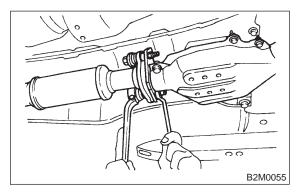

### A: REMOVAL

1) Disconnect battery ground cable.

- 2) Lift-up the vehicle.
- 3) Disconnect rear oxygen sensor connector. (Except California spec. vehicles)

4) Separate center exhaust pipe and rear catalytic converter assembly from rear exhaust pipe.

5) Separate center exhaust pipe and rear catalytic converter assembly from front catalytic converter.

6) Remove center exhaust pipe and rear catalytic converter assembly from hanger bracket.