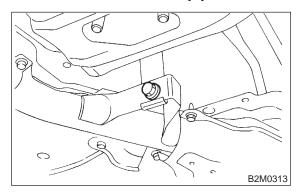

### **CAUTION:**

Be careful not to pull down rear exhaust pipe.

3) Remove rear exhaust pipe bracket from rubber cushion.

### NOTE:

To facilitate removal, apply a coat of SUBARU CRC or equivalent to pipe bracket in advance.