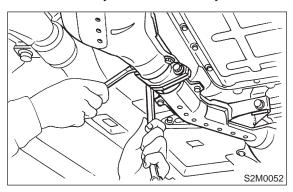

### **CAUTION:**

Replace gaskets with new ones.

1) Install center exhaust pipe and rear catalytic converter assembly.

2) Temporarily tighten bolt which installs center exhaust pipe to hanger bracket.

3) Install center exhaust pipe to front catalytic converter.

### Tightening torque:

35±5 N·m (3.6±0.5 kg-m, 26.0±3.6 ft-lb)

4) Install center exhaust pipe to rear exhaust pipe.

### Tightening torque:

18±5 N·m (1.8±0.5 kg-m, 13.0±3.6 ft-lb)

5) Tighten bolt which holds center exhaust pipe to hanger bracket.