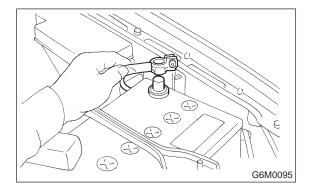

atalytic converter and front exhaust pipe.



### **B: INSTALLATION**

### **CAUTION:**

Replace gaskets with new ones.

1) Install center exhaust pipe and rear catalytic converter assembly.



2) Temporarily tighten bolt which installs center exhaust pipe to hanger bracket.



3) Install center exhaust pipe to front catalytic converter.

### Tightening torque:

35±5 N·m (3.6±0.5 kg-m, 26.0±3.6 ft-lb)



4) Install center exhaust pipe to rear exhaust pipe.

### Tightening torque:

18±5 N·m (1.8±0.5 kg-m, 13.0±3.6 ft-lb)



5) Tighten bolt which holds center exhaust pipe to hanger bracket.

# Tightening torque: 35±5 N·m (3.6±0.5 kg-m, 26.0±3.6 ft-lb)



6) Connect rear oxygen sensor connector. (Except California spec. vehicles)



- 7) Lower the vehicle.
- 8) Connect battery ground cable.



## 3. Rear Exhaust Pipe

### A: REMOVAL

1) Separate rear exhaust pipe from center exhaust pipe.



2) Separate rear exhaust pipe from muffler.

### **CAUTION:**

Be careful not to pull down rear exhaust pipe.



3) Remove rear exhaust pipe bracket from rubber cushion.

### NOTE:

To facilitate removal, apply a coat of SUBARU CRC or equivalent to pipe bracket in advance.

### SUBARU CRC (Part No. 004301003)