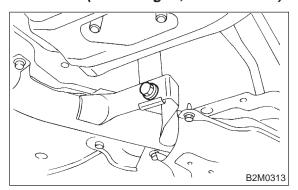

5) Separate center exhaust pipe and rear catalytic converter assembly from front catalytic converter.

6) Remove center exhaust pipe and rear catalytic converter assembly from hanger bracket.

#### **CAUTION:**

- Be careful not to pull down center exhaust pipe.
- After removing center exhaust pipe, do not apply excessive pulling force on front catalytic converter and front exhaust pipe.