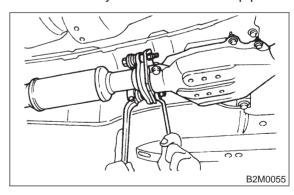

### A: REMOVAL

1) Disconnect battery ground cable.

- 2) Lift-up the vehicle.
- 3) Disconnect rear oxygen sensor connector. (Except California spec. vehicles)

4) Separate center exhaust pipe and rear catalytic converter assembly from rear exhaust pipe.

5) Separate center exhaust pipe and rear catalytic converter assembly from front catalytic converter.

6) Remove center exhaust pipe and rear catalytic converter assembly from hanger bracket.

#### **CAUTION:**

- Be careful not to pull down center exhaust pipe.
- After removing center exhaust pipe, do not apply excessive pulling force on front catalytic converter and front exhaust pipe.