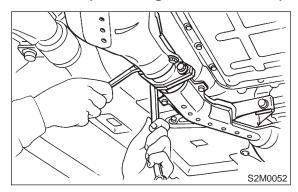

### Tightening torque:

35±5 N·m (3.6±0.5 kg-m, 26.0±3.6 ft-lb)

4) Install center exhaust pipe to rear exhaust pipe.

5) Separate center exhaust pipe and rear catalytic converter assembly from front catalytic converter.

6) Remove center exhaust pipe and rear catalytic converter assembly from hanger bracket.