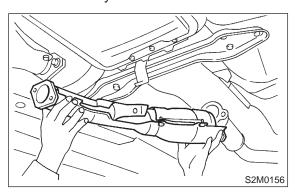

### A: REMOVAL

1) Separate rear exhaust pipe from center exhaust pipe.

2) Separate rear exhaust pipe from muffler.

### **CAUTION:**

Be careful not to pull down rear exhaust pipe.

3) Remove rear exhaust pipe bracket from rubber cushion.