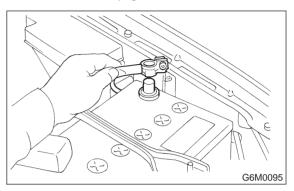

# 8. Knock Sensor

## A: REMOVAL

1) Disconnect battery ground cable from battery ground terminal.

2) Remove air intake chamber. <Ref. to 2-7 [W19A0].>

3) Remove operating cylinder. (MT vehicles only)