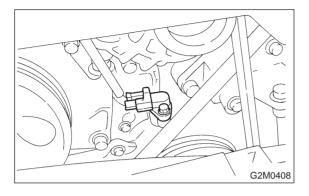

# 7. Camshaft Position Sensor A: REMOVAL AND INSTALLATION

1) Disconnect battery ground cable.

2) Disconnect connector from camshaft position sensor.

3) Remove camshaft position sensor from camshaft support LH.

4) Installation is in the reverse order of removal.

### Tightening torque:

6.4±0.5 N·m (0.65±0.05 kg-m, 4.7±0.4 ft-lb)