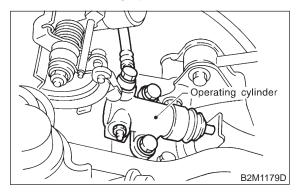

## A: REMOVAL

1) Disconnect battery ground cable from battery ground terminal.

2) Remove air intake chamber. <Ref. to 2-7 [W19A0].>

3) Remove operating cylinder. (MT vehicles only)