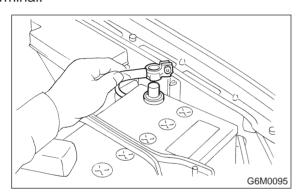

## A: REMOVAL

1) Disconnect battery ground cable.

2) Disconnect connector from front oxygen sensor.

- 3) Lift-up the vehicle.
- 4) Apply SUBARU CRC or its equivalent to threaded portion of front oxygen sensor, and leave it for one minute or more.