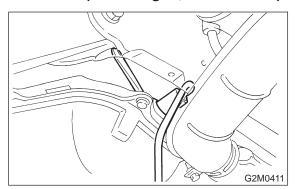

## A: REMOVAL

1) Disconnect battery ground cable.

2) Disconnect connector from front oxygen sensor.

- 3) Lift-up the vehicle.
- 4) Apply SUBARU CRC or its equivalent to threaded portion of front oxygen sensor, and leave it for one minute or more.

#### SUBARU CRC (Part No. 004301003)

5) Remove front oxygen sensor.

#### **CAUTION:**

When removing oxygen sensor, do not force oxygen sensor especially when exhaust pipe is cold, otherwise it will damage exhaust pipe.

# **SERVICE PROCEDURE**