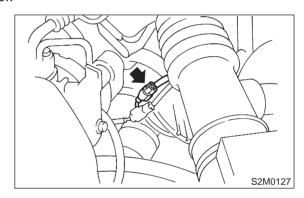

## A: REMOVAL

1) Disconnect battery ground cable.

2) Disconnect connector from front oxygen sensor.

- 3) Lift-up the vehicle.
- 4) Apply SUBARU CRC or its equivalent to threaded portion of front oxygen sensor, and leave it for one minute or more.

#### SUBARU CRC (Part No. 004301003)

5) Remove front oxygen sensor.

#### **CAUTION:**

When removing oxygen sensor, do not force oxygen sensor especially when exhaust pipe is cold, otherwise it will damage exhaust pipe.