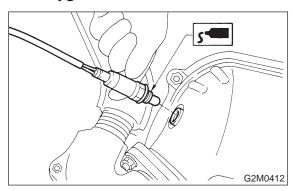

## A: REMOVAL

1) Disconnect battery ground cable.

2) Disconnect connector from front oxygen sensor.

- 3) Lift-up the vehicle.
- 4) Apply SUBARU CRC or its equivalent to threaded portion of front oxygen sensor, and leave it for one minute or more.

#### SUBARU CRC (Part No. 004301003)

5) Remove front oxygen sensor.

#### **CAUTION:**

When removing oxygen sensor, do not force oxygen sensor especially when exhaust pipe is cold, otherwise it will damage exhaust pipe.

# **SERVICE PROCEDURE**