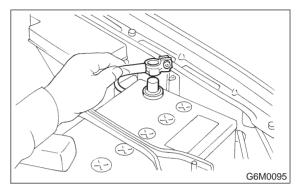

## A: REMOVAL

1) Disconnect battery ground cable.

2) Disconnect connector from front oxygen sensor.

- 3) Lift-up the vehicle.
- 4) Apply SUBARU CRC or its equivalent to threaded portion of front oxygen sensor, and leave it for one minute or more.