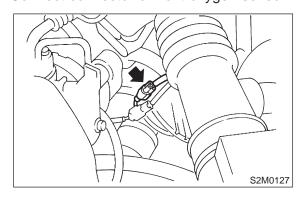

## **B: INSTALLATION**

1) Before installing front oxygen sensor, apply anti-seize compound only to threaded portion of front oxygen sensor to make the next removal easier.

Anti-seize compound: SS-30 by JET LUBE

#### **CAUTION:**

Never apply anti-seize compound to protector of front oxygen sensor.

2) Install front oxygen sensor.

### Tightening torque:

21±3 N·m (2.1±0.3 kg-m, 15.2±2.2 ft-lb)

- 3) Lower the vehicle.
- 4) Connect connector of front oxygen sensor.

5) Connect battery ground cable.