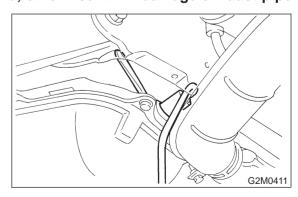

## A: REMOVAL

1) Disconnect battery ground cable.

2) Disconnect connector from front oxygen sensor.

- 3) Lift-up the vehicle.
- 4) Apply SUBARU CRC or its equivalent to threaded portion of front oxygen sensor, and leave it for one minute or more.

#### SUBARU CRC (Part No. 004301003)

5) Remove front oxygen sensor.

#### **CAUTION:**

When removing oxygen sensor, do not force oxygen sensor especially when exhaust pipe is cold, otherwise it will damage exhaust pipe.

# **SERVICE PROCEDURE**