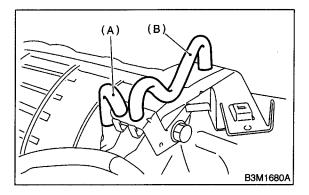

#### NOTE:

Lift-up lever behind connector and disconnect it from stay.

2) Disconnect the air breather hoses.

- (A) Air breather hose (Transmission case)
- (B) Air breather hose (Oil pump housing)

## B: INSTALLATION S51020BA11

1) Install air breather hoses.

- (A) Air breather hose (Transmission case)
- (B) Air breather hose (Oil pump housing)

2) Insert inhibitor switch and transmission connector into stay.