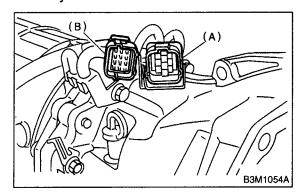

### A: REMOVAL S510208A18

1) Disconnect transmission harness connector from stay.

- (A) Transmission harness
- (B) Inhibitor switch harness