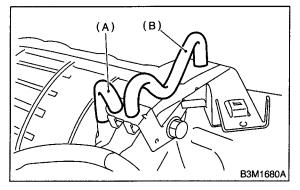

#### NOTE:

Lift-up lever behind connector and disconnect it from stay.

2) Disconnect the air breather hoses.

- (A) Air breather hose (Transmission case)
- (B) Air breather hose (Oil pump housing)

## B: INSTALLATION S51020BA11

1) Install air breather hoses.

- (A) Air breather hose (Transmission case)
- (B) Air breather hose (Oil pump housing)

2) Insert inhibitor switch and transmission connector into stay.