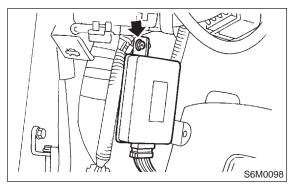

2) Remove front pillar lower trim.

3) Disconnect connector from cruise control module.

4) Remove bolt, then remove cruise control module.

5) Install in the reverse order of removal.