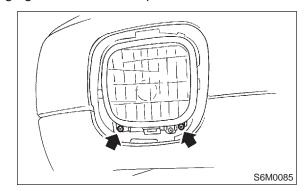

## A: REMOVAL AND INSTALLATION

1) Disconnect ground cable from battery.

2) Remove the two screws, then draw out the front fog light from front bumper.

- 3) Disconnect the connector.
- 4) Install in the reverse order of removal.