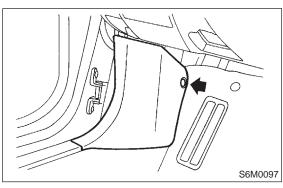

2) Remove front pillar lower trim.

3) Disconnect connector from cruise control module.

4) Remove bolt, then remove cruise control module.

5) Install in the reverse order of removal.