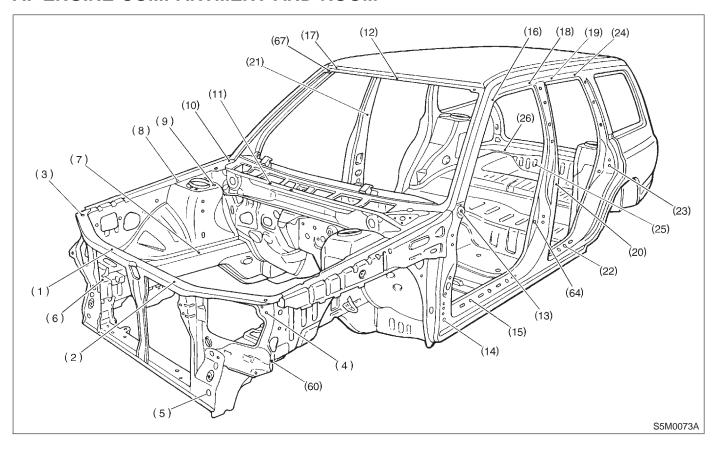

## 1. Precaution

# A: SUPPLEMENTAL RESTRAINT SYSTEM "AIRBAG"

Airbag system wiring harness is routed on and along body panels.

#### **CAUTION:**

- All airbag system wiring harness and connectors are yellow. Do not use electrical test equipment on these circuit.
- Be careful not to damage airbag system wiring harness when repairing the body panel.

# 2. Body Datum Points

Various master repair locations are established as datum points used during body repairs. In addition, guide holes, locators and indents are provided to facilitate panel replacement and achieve alignment accuracy.

#### NOTE:

Left and right datum points are all symmetrical to each other.

### A: ENGINE COMPARTMENT AND ROOM