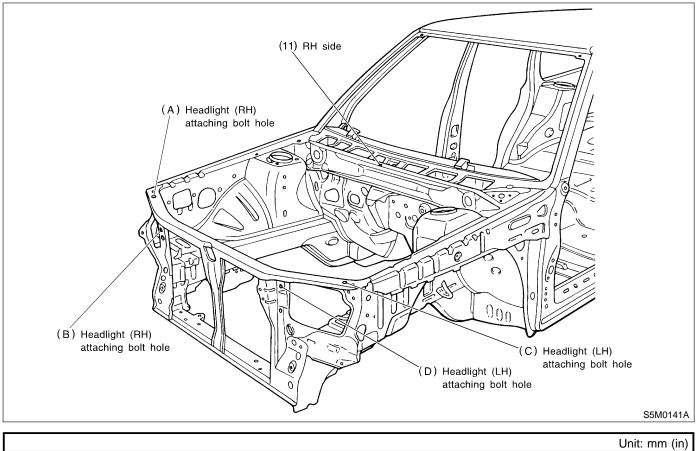

## 4. Datum Points and Dimensions Concerning On-Board Aiming Adjustment

If headlight aiming is misaligned due to a damaged body panel, repair headlight mating surface using body and headlight datum points as a guide.

## NOTE:

It is recommended to conduct on-board aiming adjustment with headlights turned OFF. If turned ON during the adjustment, the duration should be within two minutes.

|                |               |                | Unit: mm (in)   |
|----------------|---------------|----------------|-----------------|
| Point to point | Dimension     | Point to point | Dimension       |
| (11) to (A)    | 890.6 (35.06) | (11) to (C)    | 1,087.7 (42.82) |
| (11) to (B)    | 913.4 (35.96) | (11) to (D)    | 1,023.7 (40.30) |