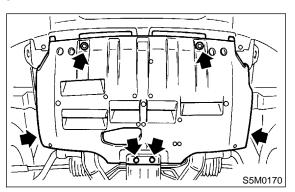

## 13. Under Cover

### A: REMOVAL AND INSTALLATION

- 1) Lift-up the vehicle.
- 2) Remove bolts and clips then detach under cover.

3) Install in the reverse order of removal.