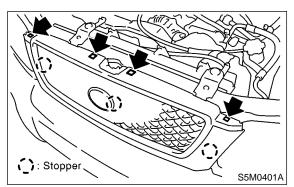

# 12. Front Grille

### A: REMOVAL AND INSTALLATION

1) Remove the four upper clips from body panel. To facilitate removal, press portion shown in the figure using screwdriver while lightly pulling front grille.

2) Install in the reverse order of removal.

#### NOTE:

Attach all clips to grille. Align them with clip hole in body and push them into place.