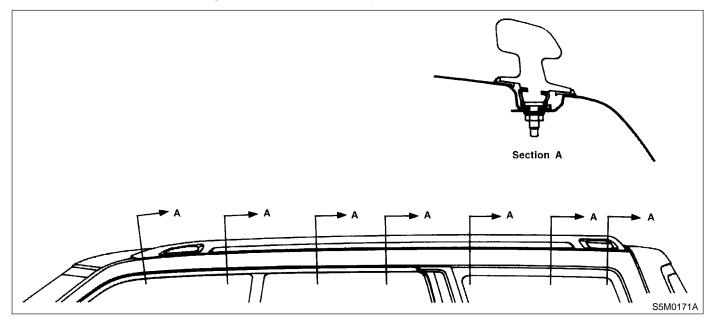

## 14. Roof Rail

### A: REMOVAL AND INSTALLATION

- 1) Remove roof trim. <Ref. to 5-3 [W5A4].>
- 2) Remove the seven attaching bolts and then carefully detach roof rail.

3) Install in the reverse order of removal.

#### **CAUTION:**

Be careful not to scratch body panels with roof rail stud bolts when removing and installing them.