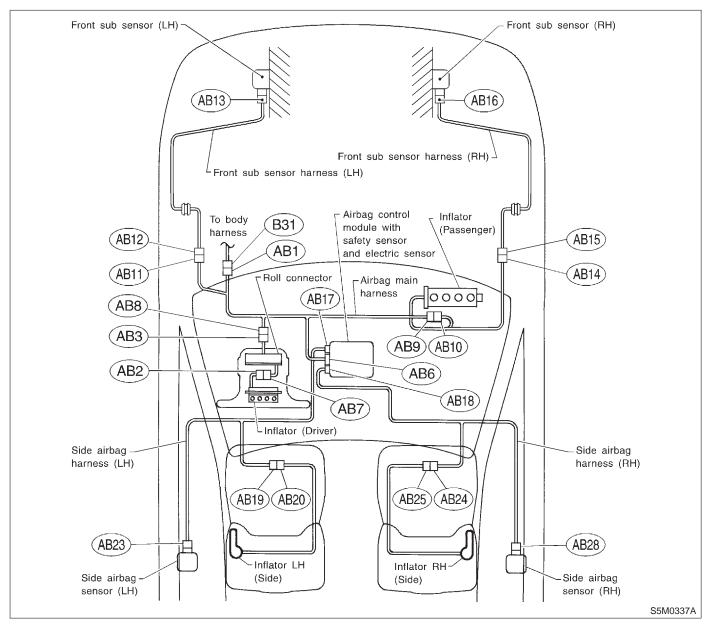

## 1. Electrical Components Location

| Connector<br>No. | (AB1)  | (AB2)  | (AB3)  | (AB6)  | (AB7)  | (AB8)  | (AB9)  | (AB10) | (AB11) | (AB12) | (AB13) |
|------------------|--------|--------|--------|--------|--------|--------|--------|--------|--------|--------|--------|
| Pole             | 7      | 2      | 2      | 28     | 2      | 2      | 2      | 2      | 2      | 2      | 2      |
| Color            | Yellow |
| Male/Female      | Male   | Male   | Male   | Female | Female | Female | Female | Male   | Female | Male   | Female |
|                  |        |        |        |        |        |        |        |        |        |        |        |
| Connector<br>No. | (AB14) | (AB15) | (AB16) | (AB17) | (AB18) | (AB19) | (AB20) | (AB23) | (AB24) | (AB25) | (AB28) |
| Pole             | 2      | 2      | 2      | 12     | 12     | 2      | 2      | 4      | 2      | 2      | 4      |
| Color            | Yellow |
| Male/Female      | Female | Male   | Female | Female | Female | Female | Male   | Female | Female | Male   | Female |