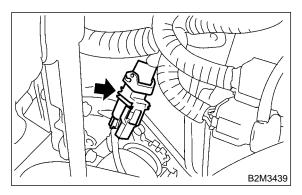

## **SERVICE PROCEDURE**

6) Connect rear oxygen sensor connector.



- 7) Install under cover.
- 8) Lower the vehicle.
- 9) Connect connector to front oxygen (A/F) sensor.



10) Connect battery ground cable.



## 2. Rear Catalytic Converter A: REMOVAL

The front and rear catalytic converter and center exhaust pipe are integrated into one unit. Therefore, the removal and installation procedures are the same as the those for the front catalytic converter. <Ref. to 2-1 [W1A0].>

## **B: INSTALLATION**

The front and rear catalytic converter and center exhaust pipe are integrated into one unit. Therefore, the removal and installation procedures are the same as the ones described under front catalytic converter. <Ref. to 2-1 [W1B0].>