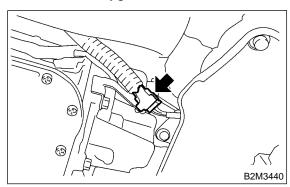

## **SERVICE PROCEDURE**

6) Connect rear oxygen sensor connector.



- 7) Install under cover.
- 8) Lower the vehicle.
- 9) Connect connector to front oxygen (A/F) sensor.



10) Connect battery ground cable.



## 2. Rear Catalytic Converter A: REMOVAL

The front and rear catalytic converter and center exhaust pipe are integrated into one unit. Therefore, the removal and installation procedures are the same as the those for the front catalytic converter. <Ref. to 2-1 [W1A0].>

## **B: INSTALLATION**

The front and rear catalytic converter and center exhaust pipe are integrated into one unit. Therefore, the removal and installation procedures are the same as the ones described under front catalytic converter. <Ref. to 2-1 [W1B0].>