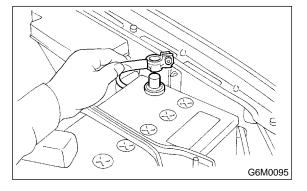

## **SERVICE PROCEDURE**

6) Connect rear oxygen sensor connector.



- 7) Install under cover.
- 8) Lower the vehicle.
- 9) Connect connector to front oxygen (A/F) sensor.



10) Connect battery ground cable.



## 2. Rear Catalytic Converter A: REMOVAL

The front and rear catalytic converter and center exhaust pipe are integrated into one unit. Therefore, the removal and installation procedures are the same as the those for the front catalytic converter. <Ref. to 2-1 [W1A0].>

## **B: INSTALLATION**

The front and rear catalytic converter and center exhaust pipe are integrated into one unit. Therefore, the removal and installation procedures are the same as the ones described under front catalytic converter. <Ref. to 2-1 [W1B0].>