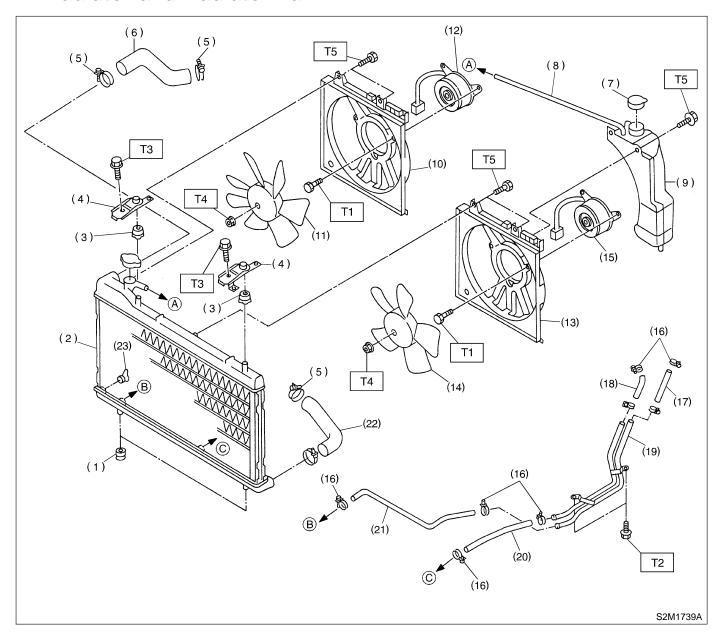

## 2. Radiator and Radiator Fan

- (1) Radiator lower cushion
- (2) Radiator
- (3) Radiator upper cushion
- (4) Radiator upper bracket
- (5) Clamp
- (6) Radiator inlet hose
- (7) Engine coolant reservoir tank cap
- (8) Over flow hose
- (9) Engine coolant reservoir tank
- (10) Sub fan shroud
- (11) Radiator sub fan
- (12) Radiator sub fan motor

- (13) Main fan shroud
- (14) Radiator main fan
- (15) Radiator main fan motor
- (16) ATF hose clamp (AT vehicles only)
- (17) ATF inlet hose A (AT vehicles only)
- (18) ATF outlet hose A (AT vehicles only)
- (19) ATF pipe (AT vehicles only)
- (20) ATF outlet hose B (AT vehicles only)

- (21) ATF inlet hose B (AT vehicles only)
- (22) Radiator outlet hose
- (23) Radiator drain plug

Tightening torque: N-m (kg-m, ft-lb)

T1: 4.4±0.5 (0.45±0.05, 3.3±0.4)

T2: 12±3 (1.2±0.3, 8.7±2.2)

T3: 18±5 (1.8±0.5, 13.0±3.6)

T4: 3.4±0.5 (0.35±0.05, 2.5±0.4)

T5: 4.9±1.5 (0.50±0.15, 3.6±1.1)