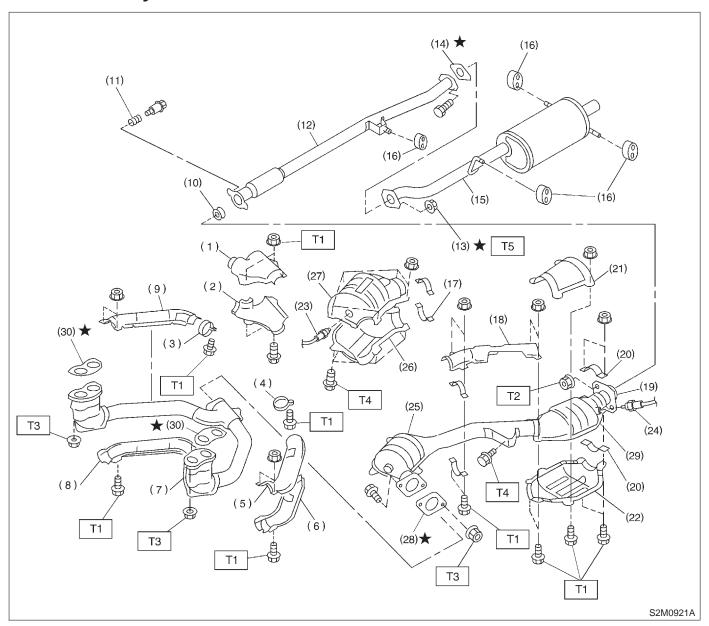

## 1. Exhaust System

- (1) Upper front exhaust pipe cover CTR
- (2) Lower front exhaust pipe cover CTR
- (3) Band RH
- (4) Band LH
- (5) Upper front exhaust pipe cover
- (6) Lower front exhaust pipe cover LH
- (7) Front exhaust pipe
- (8) Lower front exhaust pipe cover RH
- (9) Upper front exhaust pipe cover RH
- (10) Gasket

- (11) Spring
- (12) Rear exhaust pipe
- (13) Self-locking nut
- (14) Gasket
- (15) Muffler
- (16) Cushion rubber
- (17) Clamp
- (18) Upper center exhaust pipe cover
- (19) Center exhaust pipe
- (20) Clamp B
- (21) Upper rear catalytic converter cover
- (22) Lower rear catalytic converter cover
- (23) Front oxygen (A/F) sensor
- (24) Rear oxygen sensor

- (25) Front catalytic converter
- (26) Lower front catalytic converter cover
- (27) Upper front catalytic converter cover
- (28) Gasket
- (29) Rear catalytic converter
- (30) Gasket

Tightening torque: N-m (kg-m, ft-lb)

T1: 13±3 (1.3±0.3, 9.4±2.2)

T2: 18±5 (1.8±0.5, 13.0±3.6)

T3: 30±5 (3.1±0.5, 22.4±3.6)

T4: 35±5 (3.6±0.5, 26.0±3.6)

T5: 48±5 (4.9±0.5, 35.4±3.6)