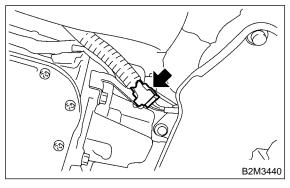

7) Connect rear oxygen sensor connector.

- 8) Install under cover.
- 9) Lower the vehicle.
- 10) Connect front oxygen (A/F) sensor connector.

11) Connect battery ground cable.