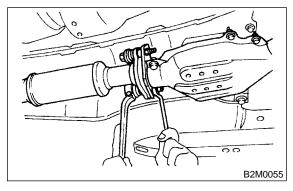

# 3. Muffler

# A: REMOVAL AND INSTALLATION

## WARNING:

Be careful, exhaust pipe is hot.

- 1) Lift-up the vehicle.
- 2) Separate muffler from rear exhaust pipe.

3) Remove left and right rubber cushions.

#### CAUTION: Be careful not to pull down muffler.

NOTE:

To facilitate removal, apply a coat of SUBARU CRC or equivalent to mating area of rubber cushions in advance.