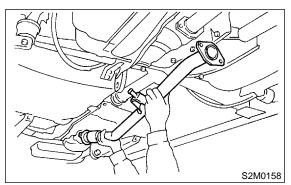

#### CAUTION: Be careful not to pull down rear exhaust pipe.

4) Remove rear exhaust pipe bracket from rubber cushion.

### NOTE:

To facilitate removal, apply a coat of SUBARU CRC or equivalent to pipe bracket in advance.

### SUBARU CRC (Part No. 004301003)