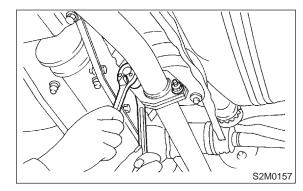

# A: REMOVAL

1) Lift-up the vehicle.

2) Separate rear exhaust pipe from center exhaust pipe.

#### WARNING:

#### Be careful, exhaust pipe is hot.

3) Separate rear exhaust pipe from muffler.

#### CAUTION: Be careful not to pull down rear exhaust pipe.

4) Remove rear exhaust pipe bracket from rubber cushion.

### NOTE:

To facilitate removal, apply a coat of SUBARU CRC or equivalent to pipe bracket in advance.

### SUBARU CRC (Part No. 004301003)