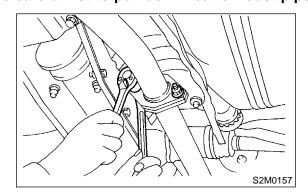

# A: REMOVAL

1) Lift-up the vehicle.

2) Separate rear exhaust pipe from center exhaust pipe.

#### WARNING:

#### Be careful, exhaust pipe is hot.

3) Separate rear exhaust pipe from muffler.