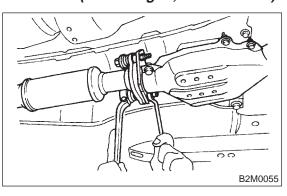

# A: REMOVAL

1) Lift-up the vehicle.

2) Separate rear exhaust pipe from center exhaust pipe.

#### WARNING:

#### Be careful, exhaust pipe is hot.

3) Separate rear exhaust pipe from muffler.

#### CAUTION: Be careful not to pull down rear exhaust pipe.

4) Remove rear exhaust pipe bracket from rubber cushion.

### NOTE:

To facilitate removal, apply a coat of SUBARU CRC or equivalent to pipe bracket in advance.

### SUBARU CRC (Part No. 004301003)