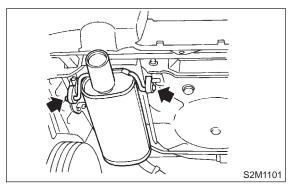

## WARNING:

Be careful, exhaust pipe is hot.

- 1) Lift-up the vehicle.
- 2) Separate muffler from rear exhaust pipe.

3) Remove left and right rubber cushions.

#### CAUTION: Be careful not to pull down muffler.

NOTE:

To facilitate removal, apply a coat of SUBARU CRC or equivalent to mating area of rubber cushions in advance.

## SUBARU CRC (Part No. 004301003)