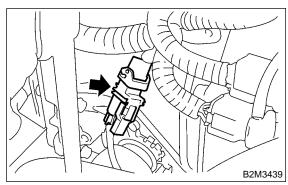

7) Connect rear oxygen sensor connector.

- 8) Install under cover.
- 9) Lower the vehicle.
- 10) Connect front oxygen (A/F) sensor connector.

11) Connect battery ground cable.