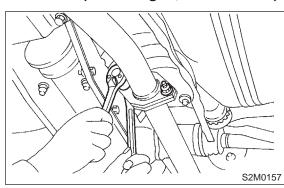

# A: REMOVAL

1) Lift-up the vehicle.

2) Separate rear exhaust pipe from center exhaust pipe.

#### WARNING:

#### Be careful, exhaust pipe is hot.

3) Separate rear exhaust pipe from muffler.