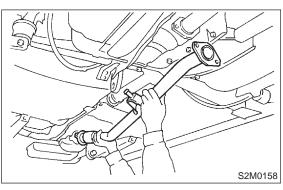

#### CAUTION: Be careful not to pull down rear exhaust pipe.

4) Remove rear exhaust pipe bracket from rubber cushion.

### NOTE:

To facilitate removal, apply a coat of SUBARU CRC or equivalent to pipe bracket in advance.

### SUBARU CRC (Part No. 004301003)