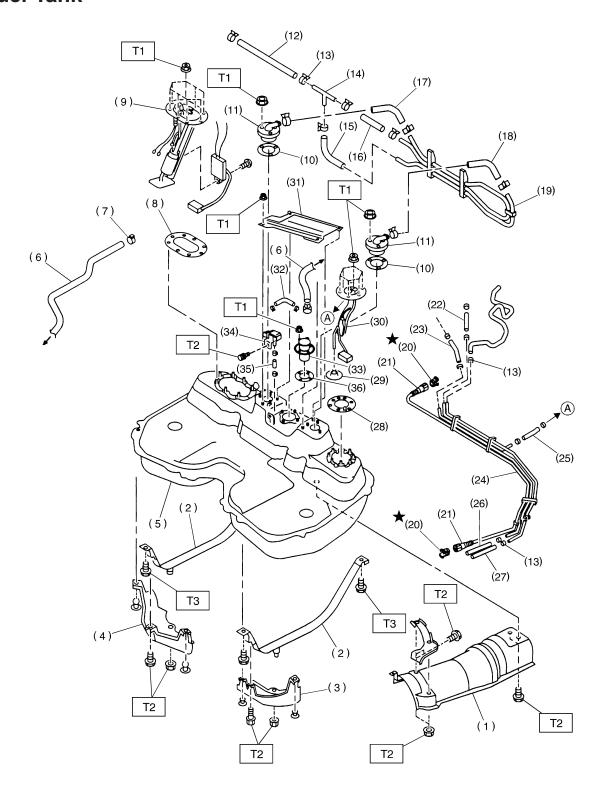

## 1. Fuel Tank

S2M2001A

- (1) Heat sealed cover
- (2) Fuel tank band
- (3) Protector LH
- (4) Protector RH
- (5) Fuel tank
- (6) Canister hose A
- (7) Clamp
- (8) Fuel pump gasket
- (9) Fuel pump ASSY
- (10) Fuel cut valve gasket
- (11) Fuel cut valve
- (12) Evaporation hose A
- (13) Clip
- (14) Joint pipe

- (15) Evaporation hose C
- (16) Evaporation hose B
- (17) Evaporation hose D
- (18) Evaporation hose E
- (19) Evaporation pipe ASSY
- (20) Retainer
- (21) Quick connector
- (22) Jet pump hose A
- (23) Fuel return hose A
- (24) Fuel pipe ASSY
- (25) Jet pump hose B
- (26) Fuel return hose B
- (27) Evaporation hose F
- (28) Fuel sub level sensor gasket

- (29) Jet pump filter
- (30) Fuel sub level sensor
- (31) Protector cover
- (32) Vent valve hose
- (33) Vent valve
- (34) Fuel tank pressure sensor
- (35) Fuel tank pressure sensor hose
- (36) Vent valve gasket

Tightening torque: N-m (kg-m, ft-lb)

T1: 4.4±1.5 (0.45±0.15, 3.3±1.1)

T2: 7.4±2.0 (0.75±0.2, 5.4±1.4)

T3: 33±10 (3.4±1.0, 25±7)