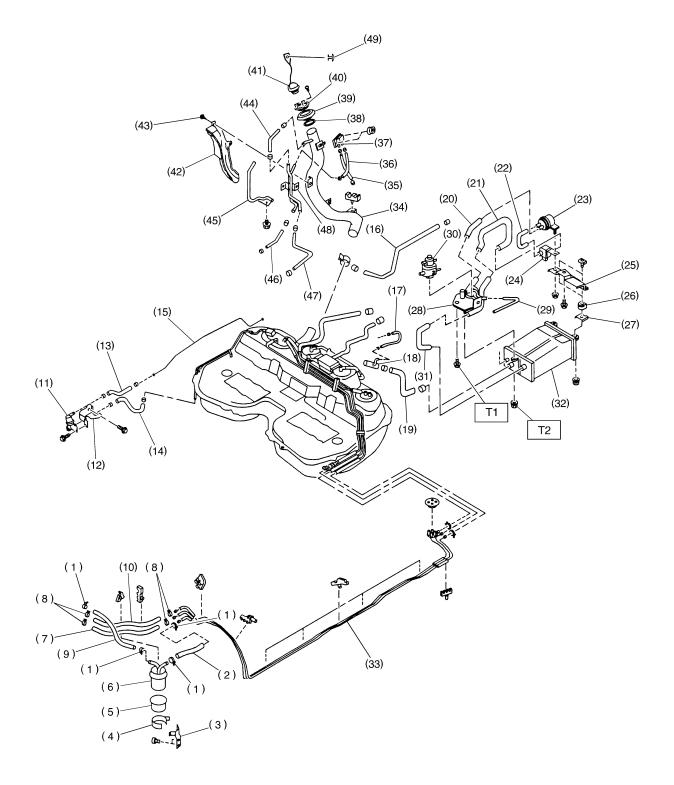

## 2. Fuel Line

S2M2002A

- (1) Clamp
- (2) Fuel delivery hose A
- (3) Fuel filter bracket
- (4) Fuel filter holder
- (5) Fuel filter cup
- (6) Fuel filter
- (7) Evaporation hose
- (8) Clip
- (9) Fuel delivery hose B
- (10) Fuel return hose
- (11) Roll over valve
- (12) Roll over valve bracket
- (13) Evaporation hose H
- (14) Evaporation hose I
- (15) Evaporation pipe B
- (16) Evaporation hose J
- (17) Evaporation hose K
- (18) Joint pipe

- (19) Canister hose A
- (20) Air filter hose A
- (21) Drain valve hose
- (22) Air filter hose B
- (23) Drain filter
- (24) Drain valve
- (25) Canister upper bracket
- (26) Cushion rubber
- (27) Canister lower bracket
- (28) Canister holder
- (29) Evaporation hose L
- (30) Pressure control solenoid valve
- (31) Canister hose B
- (32) Canister
- (33) Fuel pipe ASSY
- (34) Fuel filler pipe
- (35) Evaporation hose M
- (36) Evaporation hose N

- (37) Shut valve
- (38) Packing
- (39) Ring A
- (40) Ring B
- (41) Fuel filler cap
- (42) Fuel filler pipe protector
- (43) Tapping screw
- (44) Evaporation hose O
- (45) Joint pipe
- (46) Evaporation hose P
- (47) Evaporation hose Q
- (48) Evaporation pipe
- (49) Clip

Tightening torque: N-m (kg-m, ft-lb)

T1: 17.7±5 (1.8±0.5, 13.0±3.6)

T2: 23±7 (2.3±0.7, 16.6±5.1)