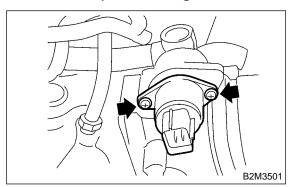

# 14. Air Assist Injector Solenoid Valve

## A: REMOVAL AND INSTALLATION

1) Disconnect battery ground cable.

2) Disconnect connector from air assist injector solenoid valve and disconnect air by-pass hoses.

3) Remove air assist injector solenoid valve from intake manifold.

4) Install in the reverse order of removal.

### Tightening torque:

15.7±1.5 N·m (1.6±0.15 kg-m, 11.6±1.1 ft-lb)