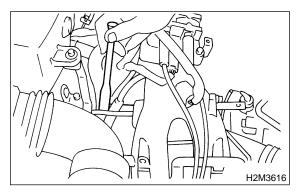

## 15. Purge Control Solenoid **Valve**

## A: REMOVAL AND INSTALLATION

1) Disconnect battery ground cable.

2) Remove bolt which installs purge control solenoid valve onto intake manifold.

- 3) Take out purge control solenoid valve through the bottom of the intake manifold.
- 4) Disconnect connector and hoses from purge control solenoid valve.