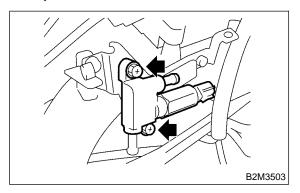

# 14. Air Assist Injector Solenoid Valve

## A: REMOVAL AND INSTALLATION

1) Disconnect battery ground cable.

2) Disconnect connector from air assist injector solenoid valve and disconnect air by-pass hoses.

3) Remove air assist injector solenoid valve from intake manifold.