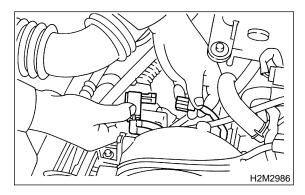

## A: REMOVAL AND INSTALLATION

1) Disconnect battery ground cable.

2) Remove bolt which installs purge control solenoid valve onto intake manifold.

- 3) Take out purge control solenoid valve through the bottom of the intake manifold.
- 4) Disconnect connector and hoses from purge control solenoid valve.