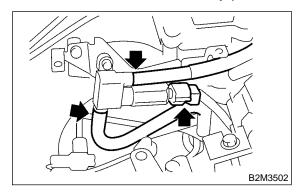

## 15. Purge Control Solenoid **Valve**

## A: REMOVAL AND INSTALLATION

1) Disconnect battery ground cable.

2) Remove bolt which installs purge control solenoid valve onto intake manifold.

- 3) Take out purge control solenoid valve through the bottom of the intake manifold.
- 4) Disconnect connector and hoses from purge control solenoid valve.