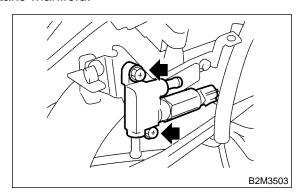

# 14. Air Assist Injector Solenoid Valve

## A: REMOVAL AND INSTALLATION

1) Disconnect battery ground cable.

2) Disconnect connector from air assist injector solenoid valve and disconnect air by-pass hoses.

3) Remove air assist injector solenoid valve from intake manifold.

4) Install in the reverse order of removal.

### Tightening torque:

15.7±1.5 N·m (1.6±0.15 kg-m, 11.6±1.1 ft-lb)