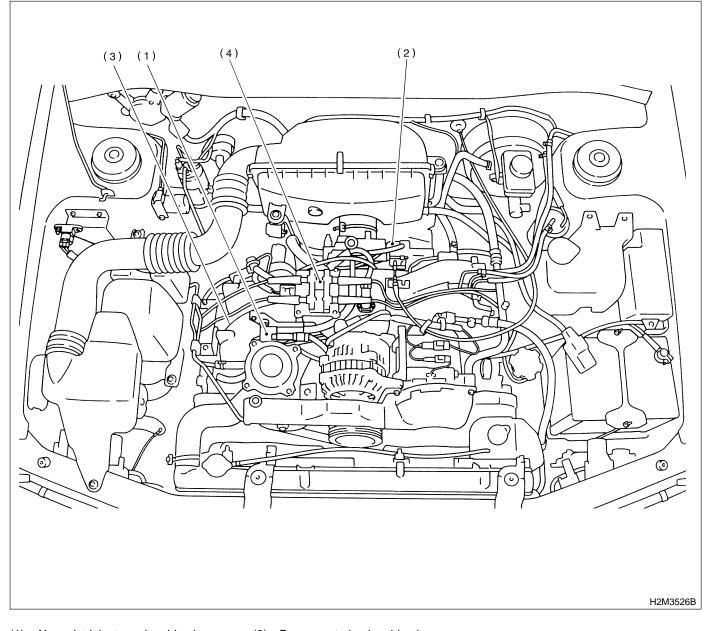

### 2. SENSOR

- (1) Atmospheric pressure sensor
- (3) Engine coolant temperature sensor
- (2) Intake air temperature and pressure sensor
- (4) Throttle position sensor
- (5) Knock sensor
- (6) Camshaft position sensor
- (7) Crankshaft position sensor

#### 3. SOLENOID VALVE, EMISSION CONTROL SYSTEM PARTS AND IGNITION SYSTEM PARTS

- (1) Air assist injector solenoid valve
- (3) Purge control solenoid valve
- (2) Idle air control solenoid valve
- (4) Ignition coil & ignitor ASSY