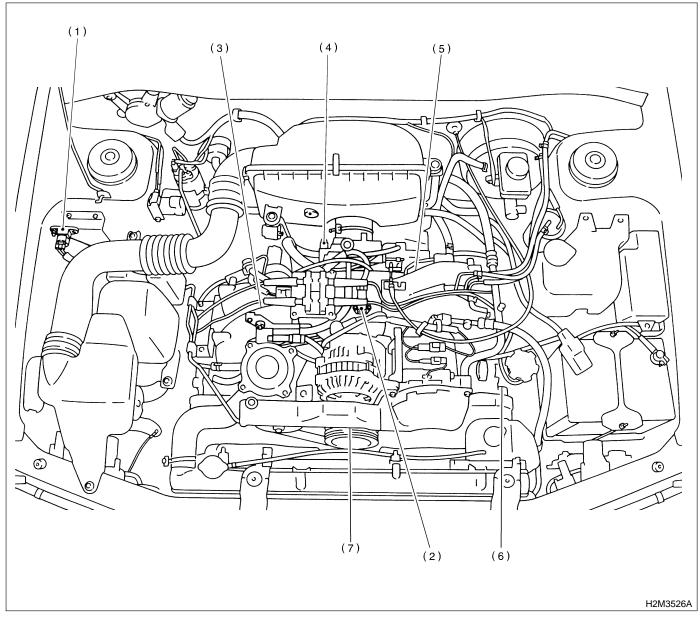

### 2. SENSOR

- (1) Atmospheric pressure sensor
- (3) Engine coolant temperature sensor
- (2) Intake air temperature and pressure sensor
- (4) Throttle position sensor
- (5) Knock sensor
- (6) Camshaft position sensor
- (7) Crankshaft position sensor

#### 3. SOLENOID VALVE, EMISSION CONTROL SYSTEM PARTS AND IGNITION SYSTEM PARTS

- (1) Air assist injector solenoid valve
- (3) Purge control solenoid valve
- (2) Idle air control solenoid valve
- (4) Ignition coil & ignitor ASSY