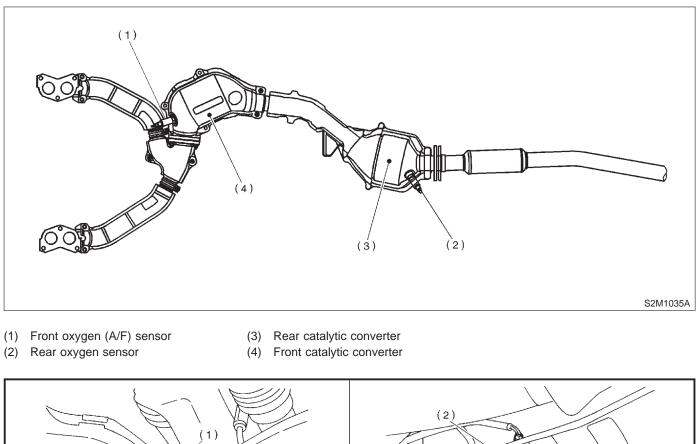

### 2. SENSOR

- (1) Atmospheric pressure sensor
- (3) Engine coolant temperature sensor
- (2) Intake air temperature and pressure sensor
- (4) Throttle position sensor
- (5) Knock sensor
- (6) Camshaft position sensor
- (7) Crankshaft position sensor

#### 3. SOLENOID VALVE, EMISSION CONTROL SYSTEM PARTS AND IGNITION SYSTEM PARTS

- (1) Air assist injector solenoid valve
- (3) Purge control solenoid valve
- (2) Idle air control solenoid valve
- (4) Ignition coil & ignitor ASSY