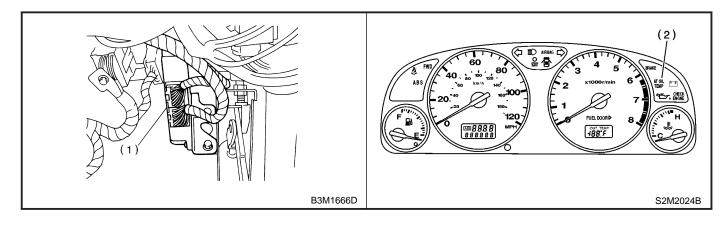

#### 1. MODULE

- (1) Transmission Control Module (TCM) (for AT vehicles)
- (2) AT diagnostic indicator light (for AT vehicles)