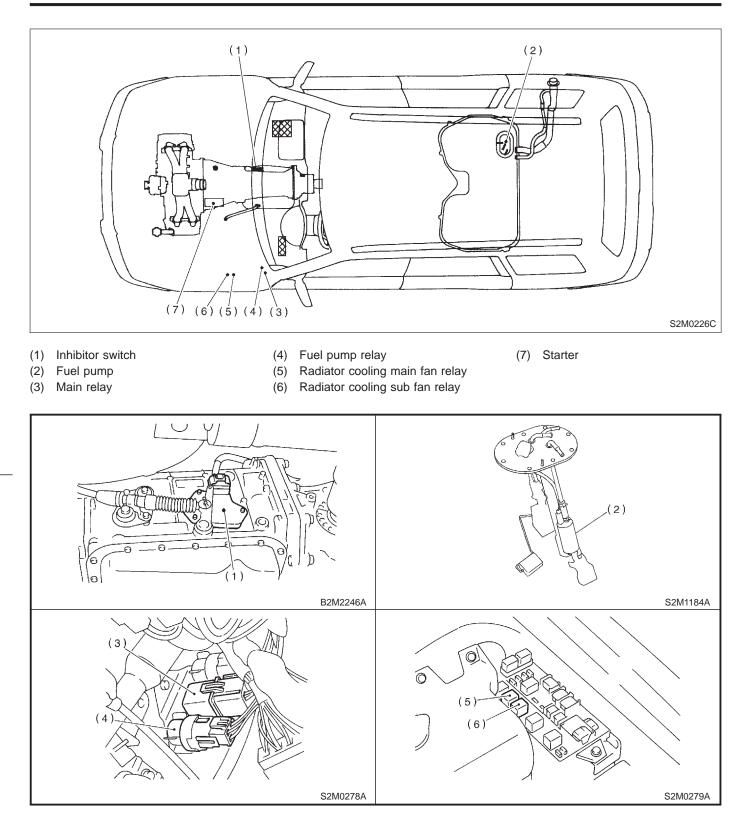

#### 3. SOLENOID VALVE AND RELAY

• For AT vehicles

- (1) Dropping resistor
- (2) Inhibitor switch

- (3) Shift solenoid valve 1
  (4) Shift solenoid valve 2
  (5) Line pressure duty solenoid
- (6) Lock up duty solenoid(7) Transfer duty solenoid