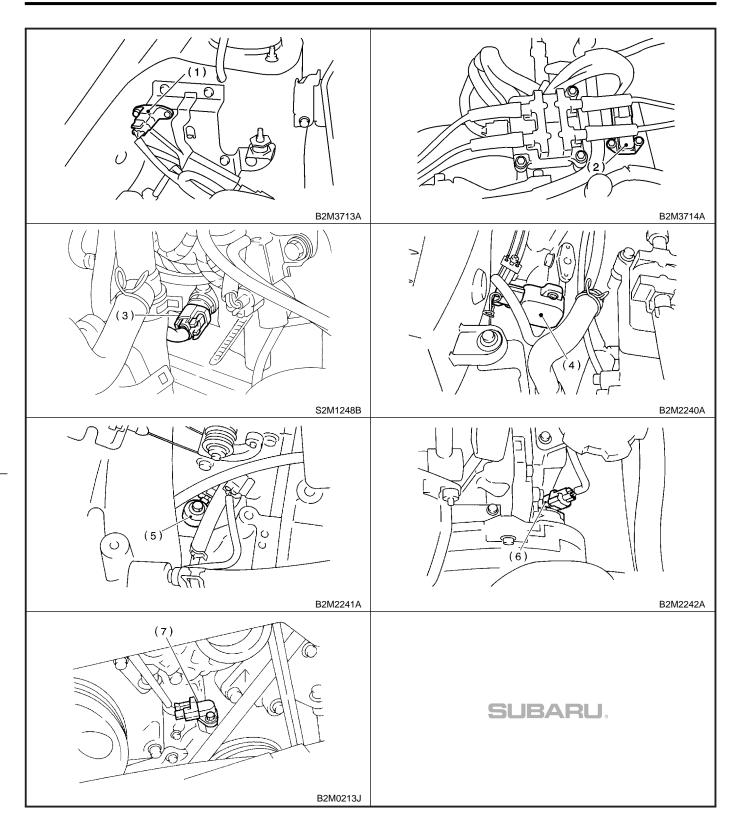

### 2. SENSOR

- (1) Atmospheric pressure sensor
- (3) Engine coolant temperature sensor
- (2) Intake air temperature and pressure sensor
- (4) Throttle position sensor
- (5) Knock sensor
- (6) Camshaft position sensor
- (7) Crankshaft position sensor

#### 3. SOLENOID VALVE, EMISSION CONTROL SYSTEM PARTS AND IGNITION SYSTEM PARTS

- (1) Air assist injector solenoid valve
- (3) Purge control solenoid valve
- (2) Idle air control solenoid valve
- (4) Ignition coil & ignitor ASSY