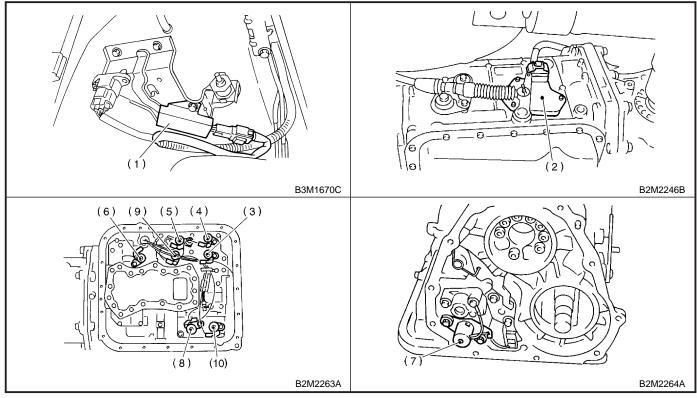

#### 3. SOLENOID VALVE AND RELAY

• For AT vehicles

- (1) Dropping resistor
- (2) Inhibitor switch

- (3) Shift solenoid valve 1
  (4) Shift solenoid valve 2
  (5) Line pressure duty solenoid
- (6) Lock up duty solenoid(7) Transfer duty solenoid

- (8) 2-4 brake duty solenoid
  (9) Low clutch timing solenoid valve
  (10) 2-4 brake timing solenoid valve
- For MT vehicles

(1) Neutral position switch