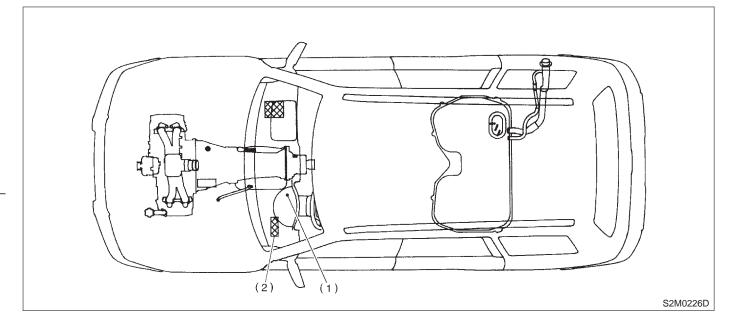

#### 1. MODULE

- (1) Transmission Control Module (TCM) (for AT vehicles)
- (2) AT diagnostic indicator light (for AT vehicles)

### 2. SENSOR

- (1) Vehicle speed sensor 1 (for AT vehicles)
   (2) Vehicle speed sensor 2 (for MT vehicles)
   (3) Vehicle speed sensor 2 (for AT vehicles)
   (4) Torque converter turbine speed sensor
   (5) ATF temperature sensor (for AT vehicles)
   (6) Brake light switch