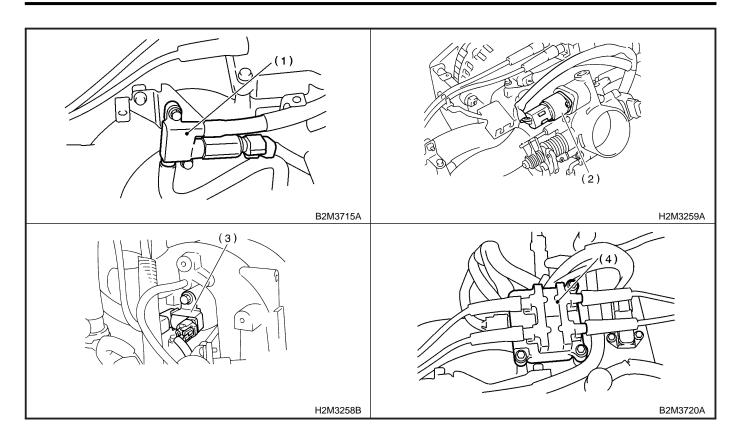

#### 3. SOLENOID VALVE, EMISSION CONTROL SYSTEM PARTS AND IGNITION SYSTEM PARTS

- (1) Air assist injector solenoid valve
- (3) Purge control solenoid valve
- (2) Idle air control solenoid valve
- (4) Ignition coil & ignitor ASSY