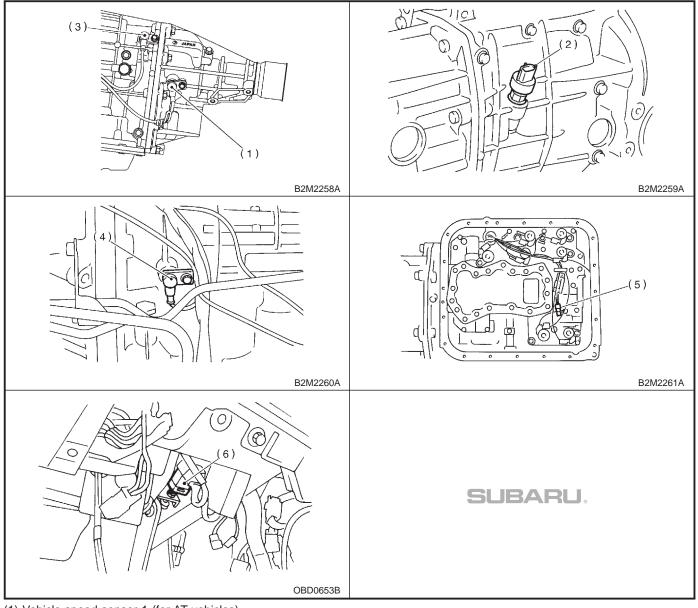

### 2. SENSOR

- (1) Vehicle speed sensor 1 (for AT vehicles)
   (2) Vehicle speed sensor 2 (for MT vehicles)
   (3) Vehicle speed sensor 2 (for AT vehicles)
   (4) Torque converter turbine speed sensor
   (5) ATF temperature sensor (for AT vehicles)
   (6) Brake light switch