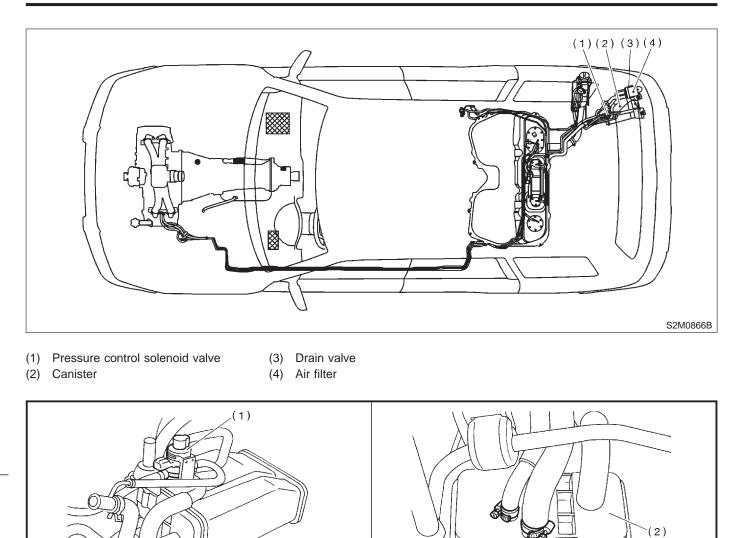

#### 3. SOLENOID VALVE, EMISSION CONTROL SYSTEM PARTS AND IGNITION SYSTEM PARTS

- (1) Air assist injector solenoid valve
- (3) Purge control solenoid valve
- (2) Idle air control solenoid valve
- (4) Ignition coil & ignitor ASSY