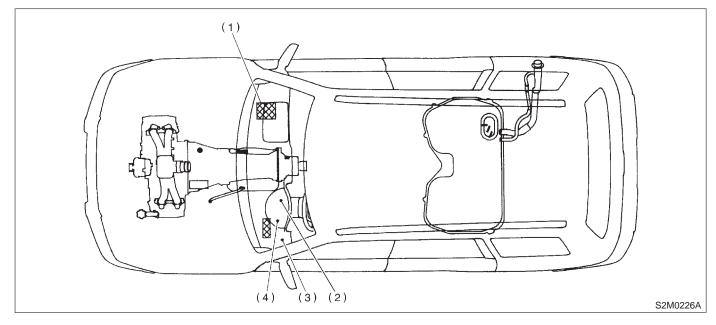

# A: ENGINE

1. MODULE

- (1) Engine control module (ECM)
- (2) CHECK ENGINE malfunction indicator lamp (MIL)
- (3) Data link connector
- (4) Test mode connector