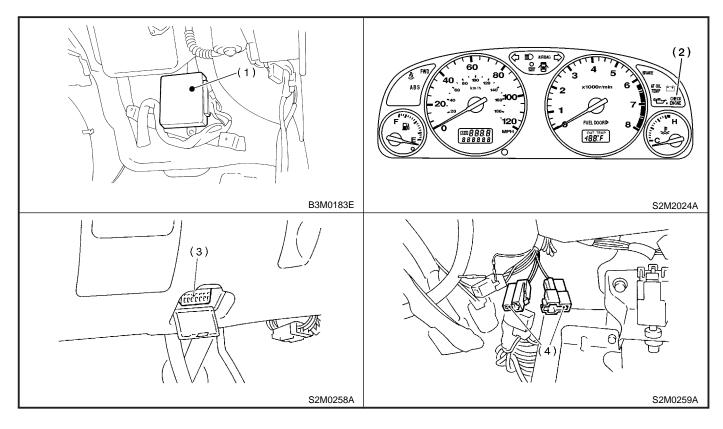

# A: ENGINE

1. MODULE

- (1) Engine control module (ECM)
- (2) CHECK ENGINE malfunction indicator lamp (MIL)
- (3) Data link connector
- (4) Test mode connector