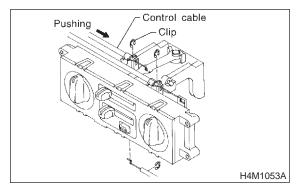

### **C: ADJUSTMENT**

1) Operate temperature control switch to "FULL COLD" and mode selector switch to "VENT" position and recirc switch to "RECIRC" position.

2) Install control cable to lever. While pushing outer cable, secure control cable with clip.