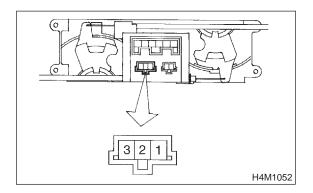

#### 2. A/C SWITCH

Check A/C switch continuity between each terminal.

| Terminal | Switch ON | Illumi.  |
|----------|-----------|----------|
| 1        |           | Ŷ        |
| 2        | Ŷ         | <b>•</b> |
| 3        | 6         | 6        |