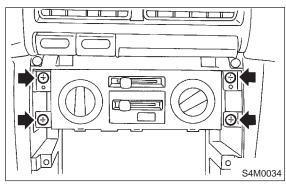

# 4. Control Unit

# A: REMOVAL AND INSTALLATION

1) Disconnect ground cable from battery.

2) Set temperature control switch to "FULL HOT" and mode selector switch to "DEF" position and recirc switch to "FRESH" position.

3) Disconnect temperature control cable and mode door control cable from heater unit then disconnect recirc control cable from intake unit.

### NOTE:

Do not attempt to move links during installation.

4) Remove console box. <Ref. to 5-4 [W1A0].>5) Remove center panel and then disconnect con-

- nector.
- 6) Remove audio.

7) Remove control unit assembly from center console.