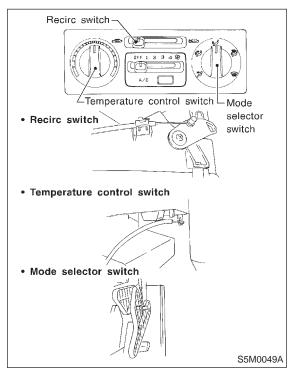

# A: REMOVAL AND INSTALLATION

1) Disconnect ground cable from battery.

2) Set temperature control switch to "FULL HOT" and mode selector switch to "DEF" position and recirc switch to "FRESH" position.

3) Disconnect temperature control cable and mode door control cable from heater unit then disconnect recirc control cable from intake unit.

#### NOTE:

Before installing control unit, set temperature control switch to "FULL HOT" and mode selector switch to "DEF" position and recirc switch to "FRESH" position.

### **C: ADJUSTMENT**

1) Operate temperature control switch to "FULL COLD" and mode selector switch to "VENT" position and recirc switch to "RECIRC" position.

2) Install control cable to lever. While pushing outer cable, secure control cable with clip.