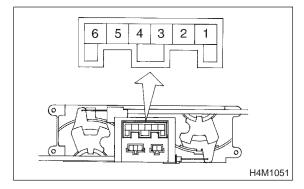

#### 1. FAN SWITCH

Check continuity between terminals at each switch position.

| Switch   | Terminals  |     |     |     |     |          |
|----------|------------|-----|-----|-----|-----|----------|
| position | 1          | 2   | 3   | 4   | 5   | 6        |
| 1        | $\bigcirc$ |     |     |     | -0- | $-\!\!O$ |
| 2        | 0          |     |     | -0- |     | -0       |
| 3        | 0          |     | -0- |     |     | -0       |
| 4        | 0          | -0- |     |     |     | $\neg$   |
|          | IGN        |     |     |     |     | GND      |