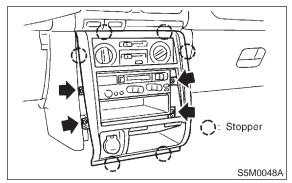

### NOTE:

Do not attempt to move links during installation.

4) Remove console box. <Ref. to 5-4 [W1A0].>5) Remove center panel and then disconnect con-

- nector.
- 6) Remove audio.

7) Remove control unit assembly from center console.

8) Install in the reverse order of removal.