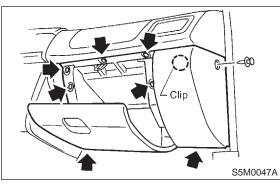

## A: REMOVAL AND INSTALLATION

- 1) Disconnect ground cable from battery.
- 2) Remove glove box.

- 3) Disconnect blower motor harness connector.
- 4) Disconnect aspirator pipe (A).
- 5) Remove blower motor mounting screw.

- 6) Remove blower motor assembly.
- 7) Install in the reverse order of removal.