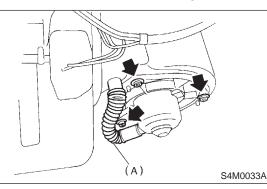

## A: REMOVAL AND INSTALLATION

- 1) Disconnect ground cable from battery.
- 2) Remove glove box.

- 3) Disconnect blower motor harness connector.
- 4) Disconnect aspirator pipe (A).
- 5) Remove blower motor mounting screw.