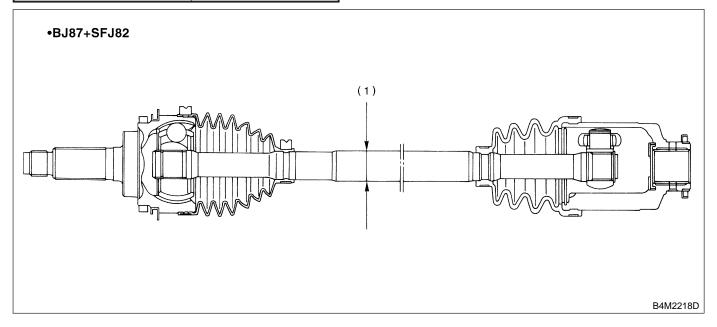

## 3. Front Drive Shaft Assembly

| Time of drive short assembly | SHAFT           |  |
|------------------------------|-----------------|--|
| Type of drive shaft assembly | Shaft diameter  |  |
| BJ87L+SFJ82                  | 26 mm (1.02 in) |  |

Measuring point