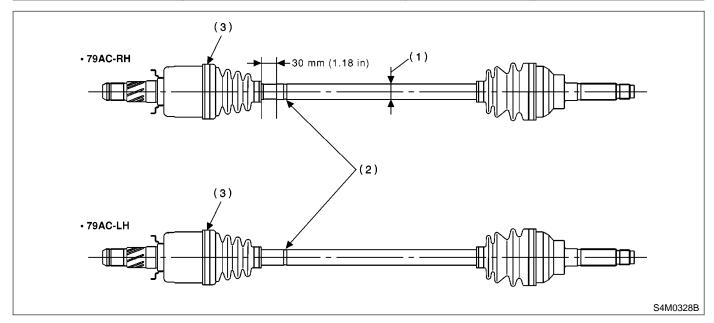

## 4. Rear Drive Shaft Assembly

| Type of drive shaft assembly | SHAFT                                   |                 | Boot band identification color |
|------------------------------|-----------------------------------------|-----------------|--------------------------------|
|                              | No. of identification paddings on shaft | Shaft diameter  | Boot band identification color |
| 79AC-RH                      | 2 (Two)                                 | 23 mm (0.91 in) | - Purple                       |
| 79AC-LH                      | 1 (One)                                 | 23 mm (0.91 in) |                                |

(1) Measuring point

- (2) Identification padding
- (3) Boot band identification