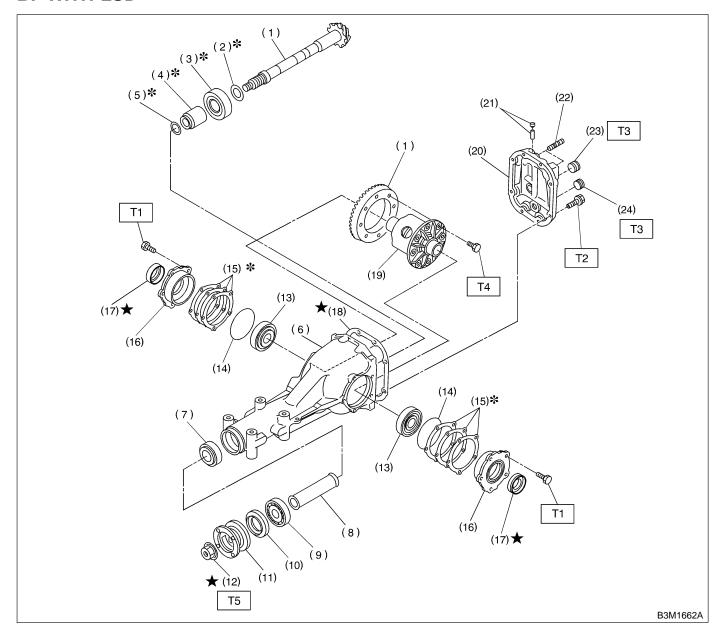

### **B: WITH LSD**

- (1) Pinion crown gear set
- (2) Pinion height adjusting shim
- (3) Rear bearing
- (4) Bearing preload adjusting spacer
- (5) Bearing preload adjusting washer
- (6) Differential carrier
- (7) Front bearing
- (8) Collar
- (9) Pilot bearing
- (10) Front oil seal
- (11) Companion flange

- (12) Self-locking nut
- (13) Side bearing
- (14) O-ring
- (15) Side bearing retainer shim
- (16) Side bearing retainer
- (17) Side oil seal
- (18) Gasket
- (19) Differential case
- (20) Rear cover
- (21) Air breather cap
- (22) Stud bolt
- (23) Oil filler plug

#### (24) Oil drain plug

#### Tightening torque: N-m (kg-m, ft-lb)

T1: 10.3±1.5 (1.05±0.15, 7.6±1.1)

T2: 29±5 (3.0±0.5, 21.7±3.6)

T3: 49.0±9.8 (5.0±1.0, 36.2±7.2)

T4: 103.0±9.8

(10.50±1.00, 75.9±7.2)

T5: 181±15

(18.5±1.5, 134±11)