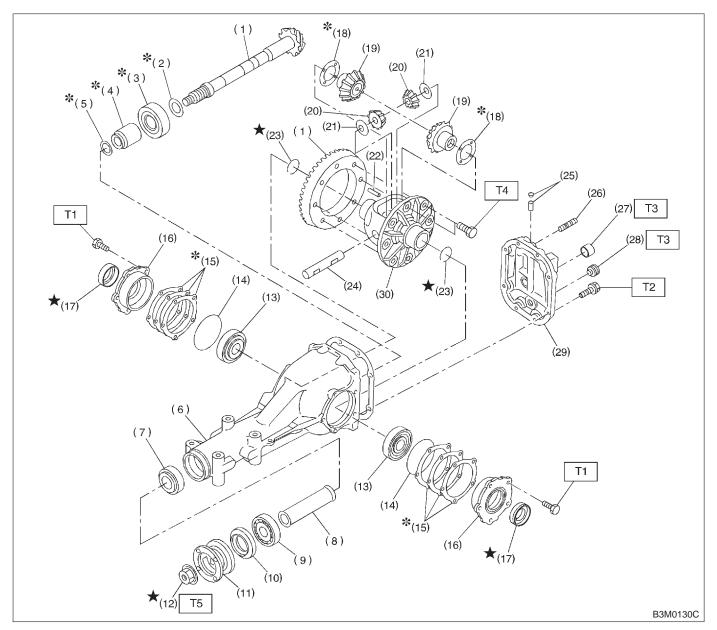

## A: WITHOUT LSD

- (1) Pinion crown gear set
- (2) Pinion height adjusting washer
- (3) Rear bearing
- (4) Bearing preload adjusting spacer
- (5) Bearing preload adjusting washer
- (6) Differential carrier
- (7) Front bearing
- (8) Collar
- (9) Pilot bearing
- (10) Front oil seal
- (11) Companion flange
- (12) Self-locking nut

- (13) Side bearing
- (14) O-ring
- (15) Side bearing retainer shim
- (16) Side bearing retainer
- (17) Side oil seal
- (18) Side gear thrust washer
- (19) Side gear
- (20) Pinion mate gear
- (21) Pinion mate gear washer
- (22) Pinion shaft lock pin
- (23) Circlip
- (24) Pinion mate shaft
- (25) Air breather cap

- (26) Stud bolt
- (27) Oil filler plug
- (28) Oil drain plug
- (29) Rear cover
- (30) Differential case

Tightening torque: N-m (kg-m, ft-lb)

T1: 10.3±1.5 (1.05±0.15, 7.6±1.1)

T2: 29±4.9 (3.0±0.5, 21.7±3.6)

T3: 49.0±9.8 (5.0±1.0, 36.2±7.2)

T4: 103±10 (10.5±1.0, 76±7)

T5: 181±14 (18.5±1.5, 134±11)