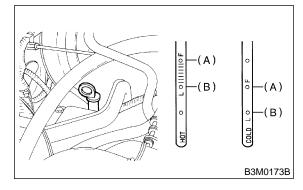

### A: ATF LEVEL

Make sure that ATF level is in the specification.

- (A) Upper level
- (B) Lower level