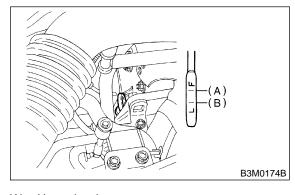

# B: FRONT DIFFERENTIAL OIL LEVEL

Make sure that front differential oil level is in the specification.

- (A) Upper level
- (B) Lower level