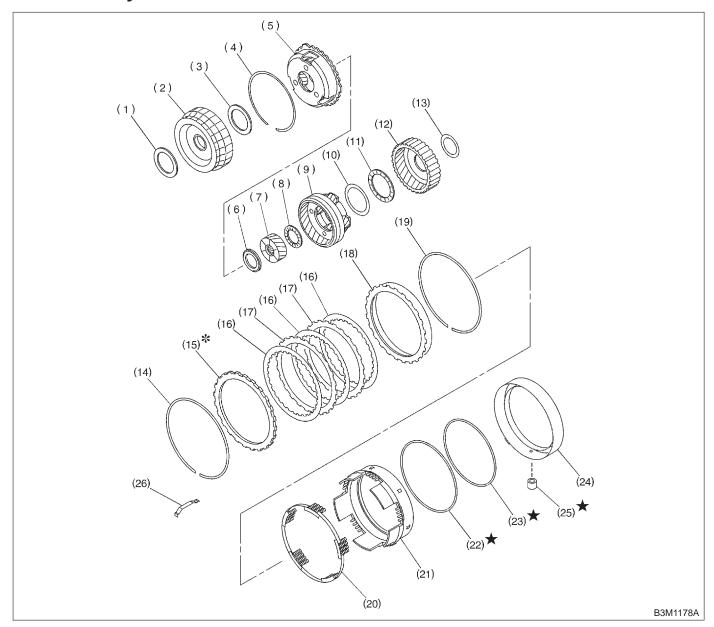

## 6. Planetary Gear and 2-4 Brake

- (1) Thrust needle bearing
- (2) Front sun gear
- (3) Thrust needle bearing
- (4) Snap ring
- (5) Front planetary carrier
- (6) Thrust needle bearing
- (7) Rear sun gear
- (8) Thrust needle bearing
- (9) Rear planetary carrier

- (10) Washer
- (11) Thrust needle bearing
- (12) Rear internal gear
- (13) Washer
- (14) Snap ring
- (15) Retaining plate
- (16) Drive plate
- (17) Driven plate
- (18) Pressure rear plate

- (19) Snap ring
- (20) Spring retainer
- (21) 2-4 brake piston
- (22) Lathe cut seal ring
- (23) Lathe cut seal ring
- (24) 2-4 brake piston retainer
- (25) 2-4 brake seal
- (26) Leaf spring