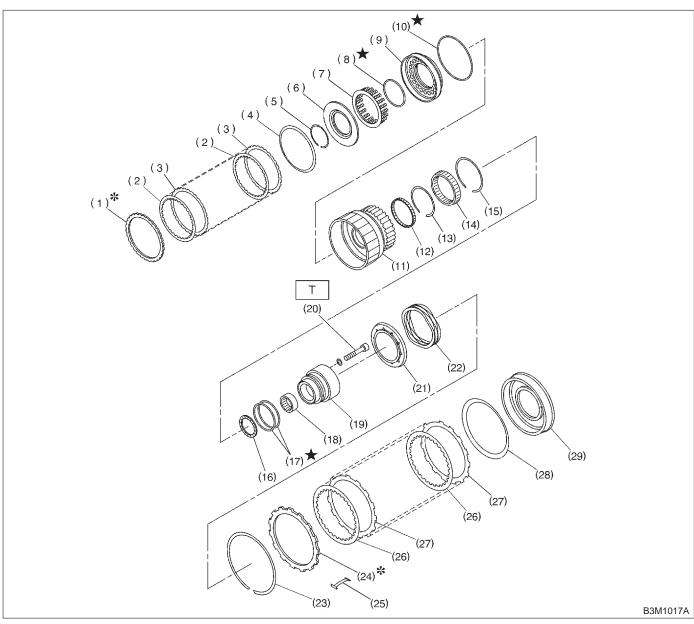

## 7. Low Clutch and Low & Reverse Brake

- (1) Retaining plate
- (2) Drive plate
- (3) Driven plate
- (4) Dish plate
- (5) Snap ring
- (6) Cover
- (7) Spring retainer
- (8) Lathe cut seal ring
- (9) Low clutch piston
- (10) Lathe cut seal ring
- (11) Low clutch drum

- (12) Needle bearing
- (13) Snap ring (Inner)
- (14) One-way clutch
- (15) Snap ring (Outer)
- (16) Thrust needle bearing
- (17) Seal ring
- (18) Needle bearing
- (19) One-way clutch inner race
- (20) Socket bolt
- (21) Retainer
- (22) Return spring

- (23) Snap ring
- (24) Retaining plate
- (25) Leaf spring
- (26) Drive plate
- (27) Driven plate
- (28) Dish plate
- (29) Low and reverse brake piston

Tightening torque: N·m (kg-m, ft-lb) T: 25±2 (2.5±0.2, 18.1±1.4)