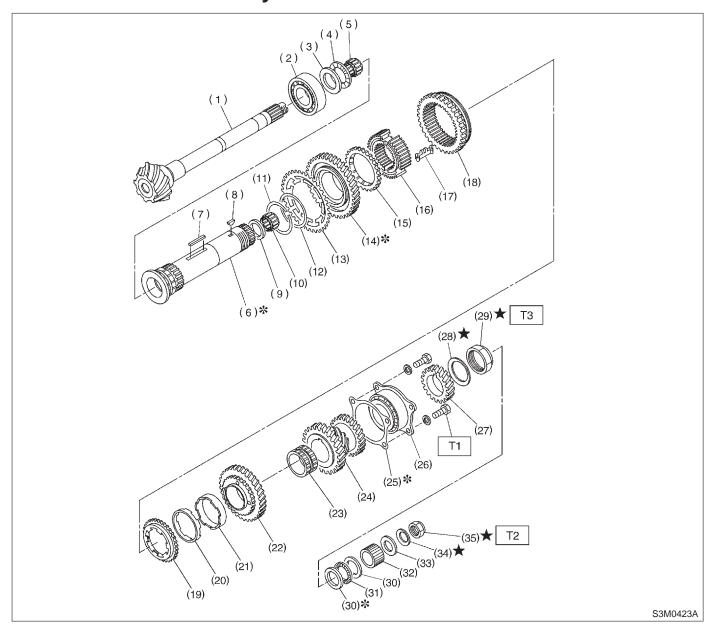

## 2. Drive Pinion Assembly

- (1) Drive pinion shaft
- (2) Roller bearing
- (3) Washer
- (4) Thrust bearing
- (5) Needle bearing
- (6) Driven shaft
- (7) Key
- (8) Woodruff key
- (9) Drive pinion collar
- (10) Needle bearing
- (11) Snap ring (Outer)
- (12) Washer
- (13) Sub gear
- (14) 1st driven gear

- (15) Baulk ring
- (16) 1st-2nd synchronizer hub
- (17) Insert key
- (18) Reverse driven gear
- (19) Outer baulk ring
- (20) Synchro cone
- (21) Inner baulk ring
- (22) 2nd driven gear
- (23) 2nd driven gear bush
- (24) 3rd-4th driven gear
- (25) Driven pinion shim
- (26) Roller bearing
- (27) 5th driven gear
- (28) Lock washer

- (29) Lock nut
- (30) Washer
- (31) Thrust bearing
- (32) Differential bevel gear sleeve
- (33) Washer
- (34) Lock washer
- (35) Lock nut

Tightening torque: N·m (kg-m, ft-lb)

T1: 29±3 (3.0±0.3, 21.7±2.2)

T2: 118±8 (12.0±0.8, 86.8±5.8)

T3: 265±10 (27±1, 195±7)