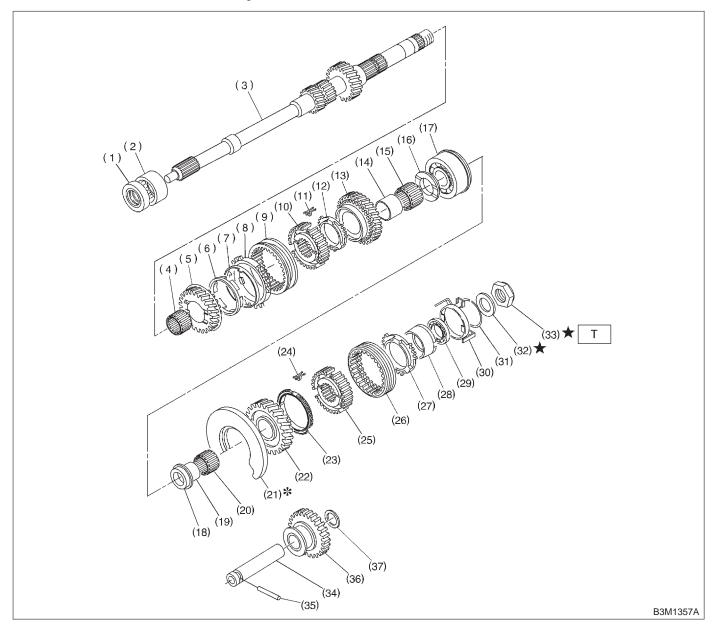

## 3. Main Shaft Assembly

- (1) Oil seal
- (2) Needle bearing
- (3) Transmission main shaft
- (4) Needle bearing
- (5) 3rd drive gear
- (6) Inner baulk ring
- (7) Synchro cone (3rd)
- (8) Outer baulk ring
- (9) Coupling sleeve (3rd-4th)
- (10) Synchronizer hub (3rd-4th)
- (11) Shifting insert key (3rd-4th)
- (12) 4th baulk ring
- (13) 4th drive gear
- (14) 4th needle bearing race

- (15) Needle bearing
- (16) 4th gear thrust washer
- (17) Ball bearing
- (18) 5th gear thrust washer
- (19) 5th needle bearing race
- (20) Needle bearing
- (21) Main shaft rear plate
- (22) 5th drive gear
- (23) 5th baulk ring
- (24) Shifting insert key (5th-Rev)
- (25) Synchronizer hub (5th-Rev)
- (26) Coupling sleeve (5th-Rev)
- (27) Rev baulk ring
- (28) Synchro cone (Rev)

- (29) Ball bearing
- (30) Synchro cone stopper
- (31) Snap ring
- (32) Lock washer
- (33) Lock nut
- (34) Reverse idler gear shaft
- (35) Straight pin
- (36) Reverse idler gear
- (37) Washer

Tightening torque: N-m (kg-m, ft-lb) T: 118±6 (12.0±0.6, 86.8±4.3)