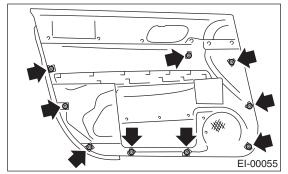

4) Remove the power window control switch. <Ref. to GW-8, REMOVAL, Power Window Control Switch.>

5) Remove the clips of trim panel using clip remover to remove the trim panel.