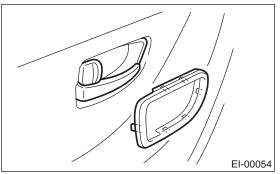

# Do not apply excessive force to the clip. There is the possibility of the clip being damaged.

- 1) Disconnect the ground cable from the battery.
- 2) Remove the gusset cover.

3) Pull up the inner remote cover to remove upper hook. Pull down the inner remote cover to remove lower hook. Remove the inner remote cover.