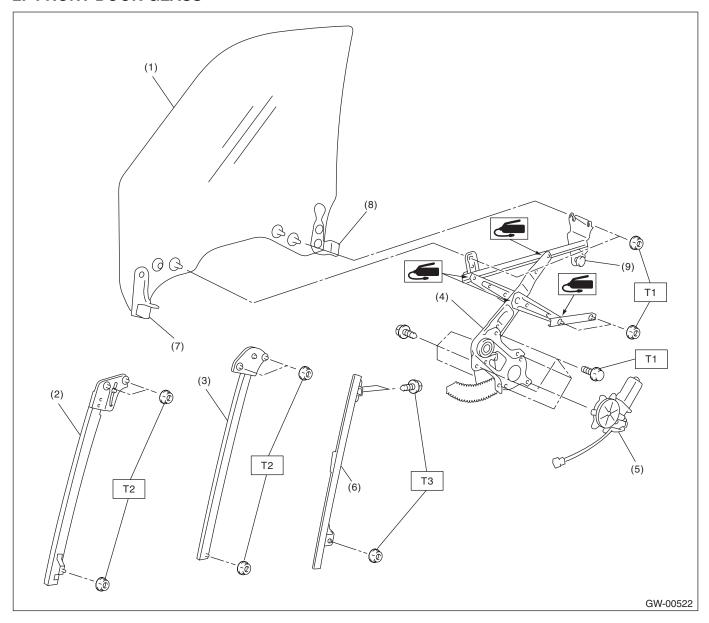

## 2. FRONT DOOR GLASS

- (1) Glass
- (2) Door sash (Front)
- (3) Door sash (Rear)
- (4) Regulator ASSY
- (5) Motor ASSY

- (6) Guide rail
- (7) Holder (Front)
- (8) Holder guide
- (9) Slider

Tightening torque: N⋅m (kgf-m, ft-lb)

T1: 7.5 (0.75, 5.4)

T2: 14 (1.4, 10.3)

T3: 6 (0.6, 4.3)