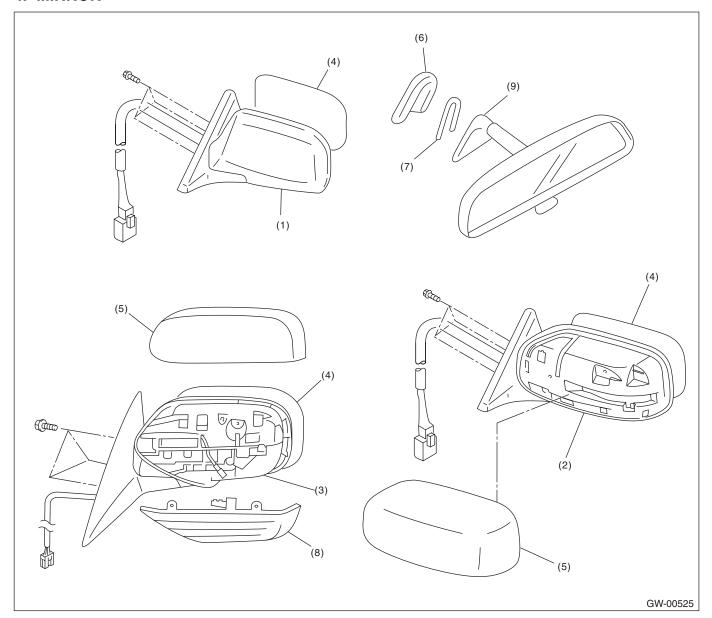

#### 4. MIRROR

- (1) Outer mirror (Large size)
- (2) Outer mirror (Standard size)
- (3) Outer mirror (with side turn signal light)
- (4) Mirror
- (5) Scalp cap
- (6) Mount

- (7) Spring
- (8) Side turn signal light
- (9) Rearview mirror