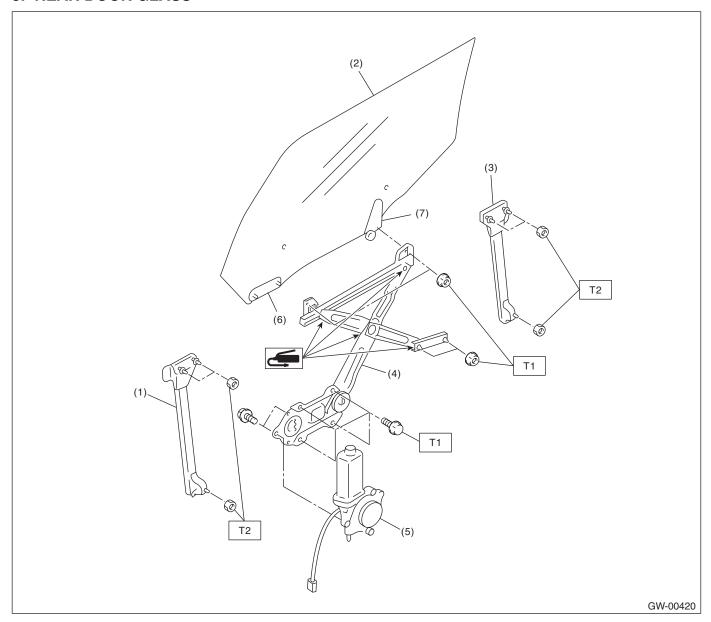

## 3. REAR DOOR GLASS

- (1) Door sash (Front)
- (2) Glass
- (3) Door sash (Rear)
- (4) Regulator ASSY

- (5) Motor ASSY
- (6) Holder (Front)
- (7) Holder (Rear)

Tightening torque: N⋅m (kgf-m, ft-lb)

T1: 7.5 (0.75, 5.4)

T2: 14 (1.4, 10.3)