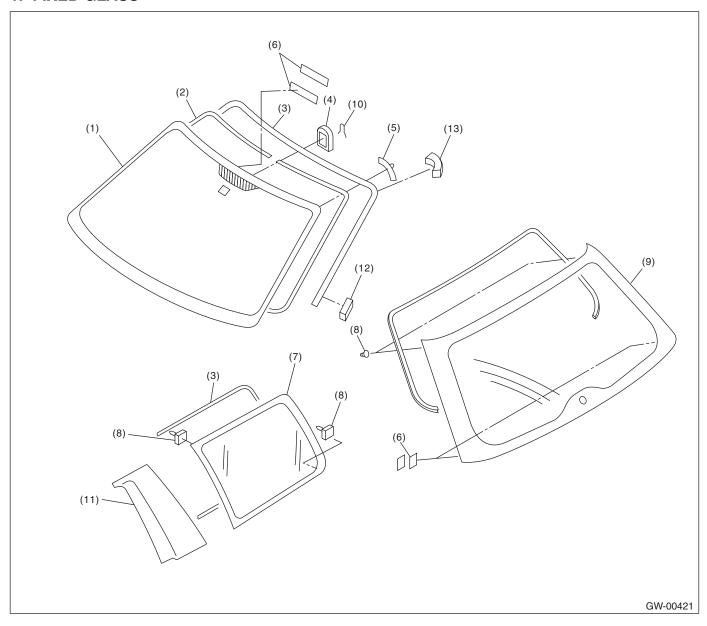

## 1. FIXED GLASS

- (1) Windshield glass
- (2) Dam rubber
- (3) Molding
- (4) Rearview mirror mount
- (5) Locating pin

- (6) Fastener
- (7) Rear quarter glass
- (8) Locating pin
- (9) Rear gate glass

- (10) Spring
- (11) Cover C pillar
- (12) Seal A
- (13) Seal B