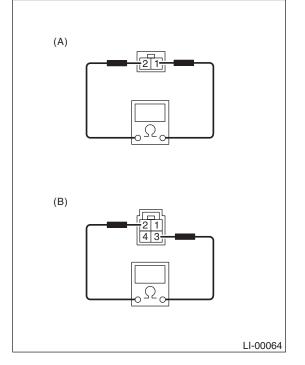

### 1. STOP LIGHT SWITCH

Measure the stop light switch resistance.

- (A) Model without cruise control
- (B) Model with cruise control

| Switch position                  | Terminal No.                                               | Standard             |
|----------------------------------|------------------------------------------------------------|----------------------|
| When brake pedal<br>is depressed | 1 and 2:<br>Model without                                  | Less than 1 $\Omega$ |
| When brake pedal<br>is released  | cruise control<br>2 and 3:<br>Model with cruise<br>control | 1 M $\Omega$ or more |