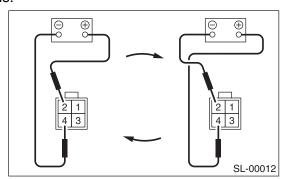

## C: INSPECTION

- 1) Disconnect the door lock actuator harness connector.
- 2) Connect the battery to door lock actuator terminals.

| Terminal No.            | Actuator operation |
|-------------------------|--------------------|
| No. 2 (+) and No. 4 (-) | $Unlock \to Lock$  |
| No. 4 (+) and No. 2 (-) | Lock → Unlock      |

If defective, replace the door lock actuator.