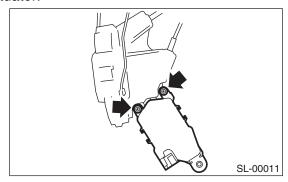

## A: REMOVAL

- 1) Remove the front door latch assembly. <Ref. to SL-31, REMOVAL, Front Door Latch and Door Lock Actuator Assembly.>
- 2) Loosen two screws to remove the front door lock actuator.