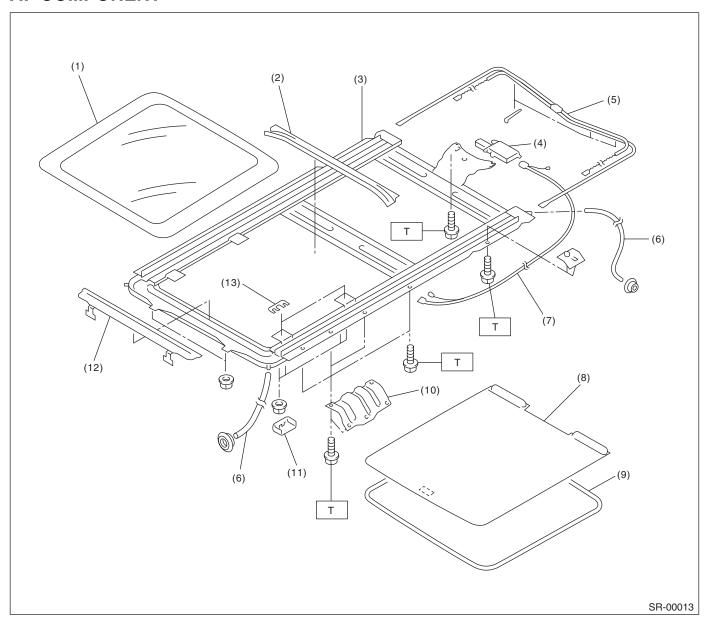

## A: COMPONENT

- (1) Sunroof lid
- (2) Rear drain ASSY
- (3) Sunroof frame
- (4) Sunroof motor
- (5) Drive unit
- (6) Drain tube

- (7) Harness
- (8) Sunshade
- (9) Garnish

(10)

(11) Cover

Frame bracket

- (12) Deflector
- (13) Shim

Tightening torque: N·m (kgf-m, ft-lb)

T: 7.4 (0.75, 5.4)