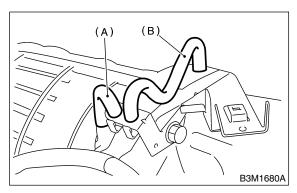

#### NOTE:

Lift-up lever behind connector and disconnect it from stay.

2) Disconnect the air breather hoses.

- (A) Air breather hose (Transmission case)
- (B) Air breather hose (Oil pump housing)

### B: INSTALLATION S510208A11

1) Install air breather hoses.

- (A) Air breather hose (Transmission case)
- (B) Air breather hose (Oil pump housing)

2) Insert inhibitor switch and transmission connector into stay.