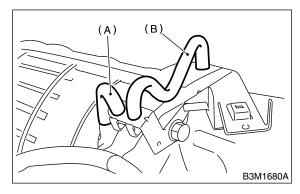

#### NOTE:

Lift-up lever behind connector and disconnect it from stay.

2) Disconnect the air breather hoses.

- (A) Air breather hose (Transmission case)
- (B) Air breather hose (Oil pump housing)

### B: INSTALLATION S510208A11

1) Install air breather hoses.

- (A) Air breather hose (Transmission case)
- (B) Air breather hose (Oil pump housing)

2) Insert inhibitor switch and transmission connector into stay.