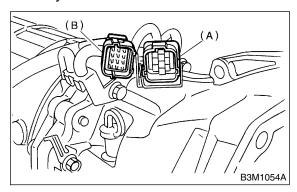

### A: REMOVAL S510208A18

1) Disconnect transmission harness connector from stay.

- (A) Transmission harness
- (B) Inhibitor switch harness