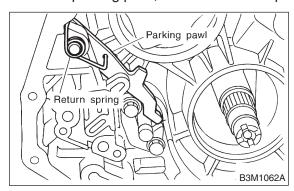

# A: REMOVAL S510201A18

1) Remove vehicle speed sensor 1 (rear).

- 2) Separate transmission case and extension case sections. <Ref. to AT-31 REMOVAL, Extension Case.>
- 3) Remove the parking pawl, return spring and shaft.

## B: INSTALLATION S510201A11

1) Install the parking pawl, shaft and return spring.

2) Install the extension case to the transmission case. <Ref. to AT-31 INSTALLATION, Extension Case.>

## C: INSPECTION S510201A10

Make sure that the tab of the packing pole on the reduction gear is not worn or otherwise damaged.