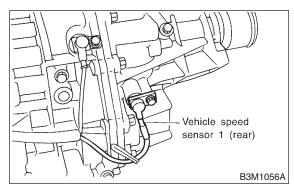

# A: REMOVAL S510201A18

1) Remove vehicle speed sensor 1 (rear).

- 2) Separate transmission case and extension case sections. <Ref. to AT-31 REMOVAL, Extension Case.>
- 3) Remove the parking pawl, return spring and shaft.

#### **CAUTION:**

Be sure to use a new gasket.

3) Install the vehicle speed sensor 1 (rear).