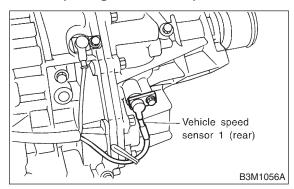

# A: REMOVAL S510201A18

1) Remove vehicle speed sensor 1 (rear).

- 2) Separate transmission case and extension case sections. <Ref. to AT-31 REMOVAL, Extension Case.>
- 3) Remove the parking pawl, return spring and shaft.

#### **CAUTION:**

Be sure to use a new gasket.

3) Install the vehicle speed sensor 1 (rear).