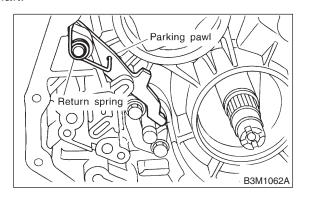

# A: REMOVAL S510201A18

1) Remove vehicle speed sensor 1 (rear).

- 2) Separate transmission case and extension case sections. <Ref. to AT-31 REMOVAL, Extension Case.>
- 3) Remove the parking pawl, return spring and shaft.

## B: INSTALLATION S510201A11

1) Install the parking pawl, shaft and return spring.

2) Install the extension case to the transmission case. <Ref. to AT-31 INSTALLATION, Extension Case.>

## C: INSPECTION S510201A10

Make sure that the tab of the packing pole on the reduction gear is not worn or otherwise damaged.