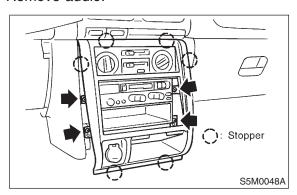

### NOTE:

Do not attempt to move links during installation.

- 4) Remove console box. <Ref. to EI-24 REMOVAL, Console Box.>
- 5) Remove center panel and then disconnect connector.
- 6) Remove audio.

7) Remove control unit assembly from center console.