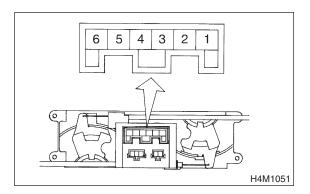

## 1. FAN SWITCH S701285A1003

Check continuity between terminals at each switch position.

| Switch position | Terminals  |                 |              |                 |                 |               |
|-----------------|------------|-----------------|--------------|-----------------|-----------------|---------------|
|                 | 1          | 2               | 3            | 4               | 5               | 6             |
| 1               | $\bigcirc$ |                 |              |                 | <del>-</del> 0- | -0            |
| 2               | $\bigcirc$ |                 |              | <del>-</del> O- |                 | $\overline{}$ |
| 3               | 0          |                 | <del>-</del> |                 |                 | $\overline{}$ |
| 4               | $\bigcirc$ | <del>-</del> O- |              |                 |                 | $\overline{}$ |
|                 | IGN        |                 |              |                 |                 | GND           |

## 2. A/C SWITCH S701285A1004

Check A/C switch continuity between each terminal.

| Terminal | Switch ON | Illumi.            |
|----------|-----------|--------------------|
| 1        |           | Q                  |
| 2        | P         | <b>\rightarrow</b> |
| 3        | 6         | 6                  |