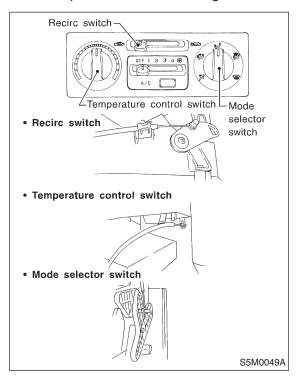

## A: REMOVAL S701285A18

- 1) Disconnect GND cable from battery.
- 2) Set temperature control switch to "FULL HOT" and mode selector switch to "DEF" position and recirc switch to "FRESH" position.
- 3) Disconnect temperature control cable and mode door control cable from heater unit then disconnect recirc control cable from intake unit.

#### NOTE:

Before installing control unit, set temperature control switch to "FULL HOT" and mode selector switch to "DEF" position and recirc switch to "FRESH" position.

## D: ADJUSTMENT S701285A01

- 1) Operate temperature control switch to "FULL COLD" and mode selector switch to "VENT" position and recirc switch to "RECIRC" position.
- 2) Install control cable to lever. While pushing outer cable, secure control cable with clip.