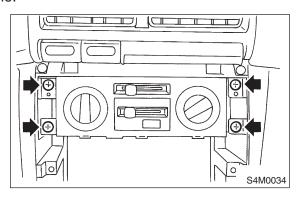

### NOTE:

Do not attempt to move links during installation.

- 4) Remove console box. <Ref. to EI-24 REMOVAL, Console Box.>
- 5) Remove center panel and then disconnect connector.
- 6) Remove audio.

7) Remove control unit assembly from center console.