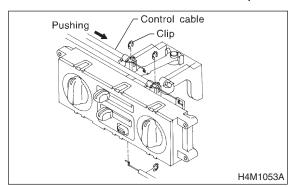

## D: ADJUSTMENT S701285A01

- 1) Operate temperature control switch to "FULL COLD" and mode selector switch to "VENT" position and recirc switch to "RECIRC" position.
- 2) Install control cable to lever. While pushing outer cable, secure control cable with clip.