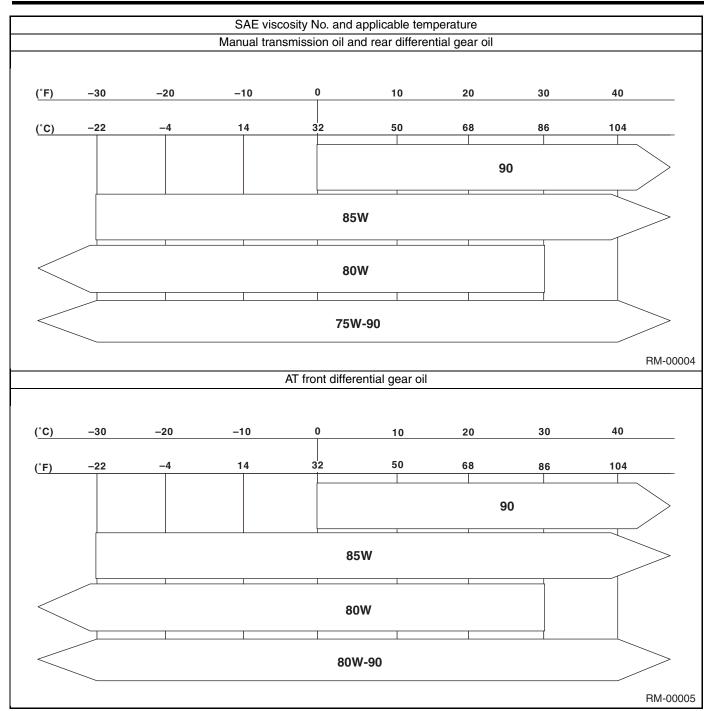

#### 3. LUBRICANTS

Use either the lubricants in the table below or equivalent lubricants. See the table below to choose the correct SAE viscosity.

| Lubricant                      | Recommended                                                        | Alternative   |
|--------------------------------|--------------------------------------------------------------------|---------------|
|                                | API Spec.                                                          | API Spec.     |
| Engine oil                     | SL or SJ Grade "Energy conserving"  SAE  5W-30  RM-00001  RM-00002 | API: SH or SG |
| Manual transmission oil        | GL-5                                                               | _             |
| AT front differential gear oil | GL-5                                                               | _             |
| Rear differential gear oil     | GL-5                                                               | _             |