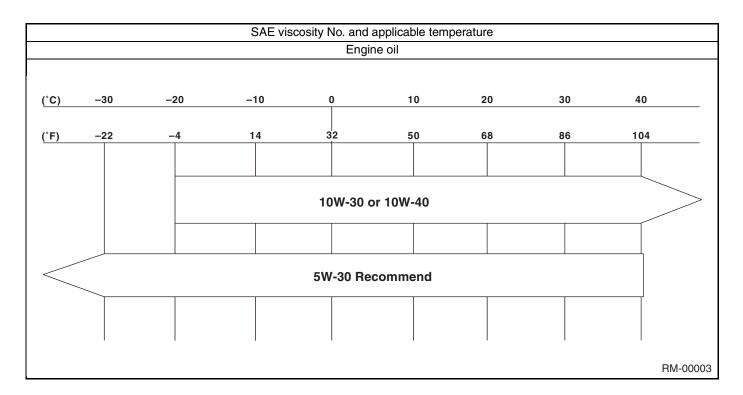

#### 3. LUBRICANTS

Use either the lubricants in the table below or equivalent lubricants. See the table below to choose the correct SAE viscosity.

| Lubricant                      | Recommended                                                        | Alternative   |
|--------------------------------|--------------------------------------------------------------------|---------------|
|                                | API Spec.                                                          | API Spec.     |
| Engine oil                     | SL or SJ Grade "Energy conserving"  SAE  5W-30  RM-00001  RM-00002 | API: SH or SG |
| Manual transmission oil        | GL-5                                                               | _             |
| AT front differential gear oil | GL-5                                                               | _             |
| Rear differential gear oil     | GL-5                                                               | _             |