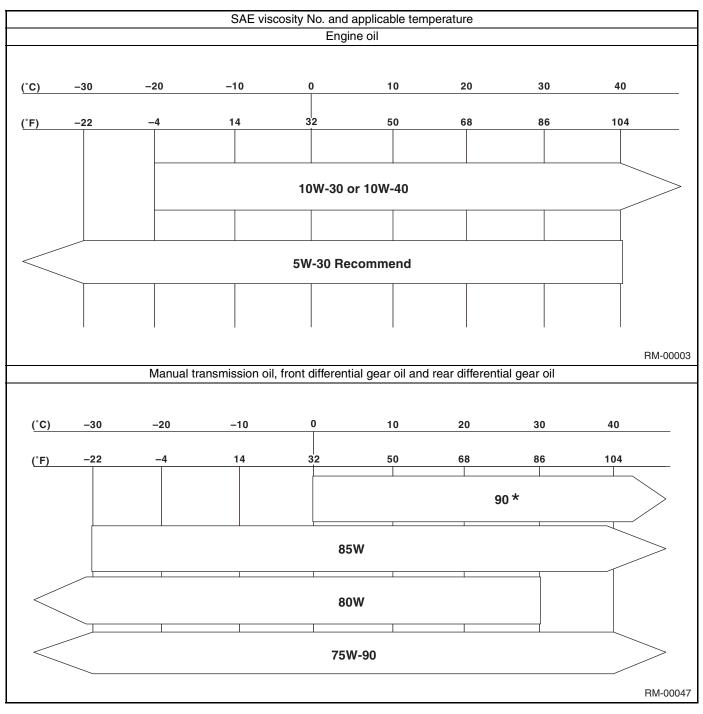

#### 3. LUBRICANTS

Use either the lubricants in the table below or equivalent lubricants. See the table below to choose the correct SAE viscosity.

| Lubricant                      |                  | Recom                                                            | mended                                              |  |
|--------------------------------|------------------|------------------------------------------------------------------|-----------------------------------------------------|--|
| Eublicant                      | API              | standard                                                         | ILSAC standard                                      |  |
| Engine oil                     | SM Grade "E      | nergy conserving"                                                | GF-4                                                |  |
|                                |                  | ERVICE OF<br>SAE<br>W-30<br>CONSERVING<br>CONSERVING<br>RM-00049 | FOR<br>GASOLINE<br>ENGINES<br>SETTIFIED<br>RM-00002 |  |
| Manual transmission oil        |                  | GL-5                                                             | _                                                   |  |
| AT front differential gear oil |                  | GL-5                                                             | _                                                   |  |
| Rear differential gear oil     | Except STI model | GL-5                                                             |                                                     |  |
|                                | STI model        | GL-5 (For mechanical<br>LSD)                                     | —                                                   |  |

#### RECOMMENDED MATERIALS

\*:Recommended Rear Differential Oil (STI model)