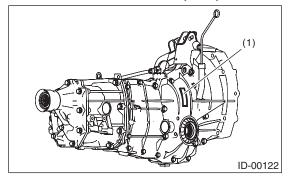

# • MANUAL TRANSMISSION (6MT)

- (1) Transmission serial No.
- (2) MT type label