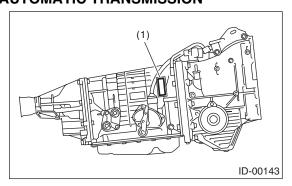

# 1. Identification

## A: IDENTIFICATION

#### 1. IDENTIFICATION NUMBER & LABEL LOCATIONS

NOT FOR RESALE The V.I.N. (Vehicle Identification Numbers) is used to classify the vehicle.

#### POSITIONING OF THE PLATE LABEL FOR IDENTIFICATION



- Vehicle identification number (1) (V.I.N.)
- Emission control label (2)
- (3) Tire inflation pressure label
- (4) Approval plate

- (5) Barcode label (USA model)
- (6)Model number plate

## ENGINE



- (1) Engine serial number
- (2) Engine type (crankcase upper side)

#### AUTOMATIC TRANSMISSION



(1) AT type label

## MANUAL TRANSMISSION (5MT)



(1) MT type label

# • MANUAL TRANSMISSION (6MT)



- (1) Transmission serial No.
- (2) MT type label

# • MODEL NUMBER PLATE





(1) Type (white paint)



#### 2. MEANING OF V.I.N.

## JF1GG616X7G800001[

| Identification ought to was                                                                                                              |        |                        |                                                                                                 |
|------------------------------------------------------------------------------------------------------------------------------------------|--------|------------------------|---------------------------------------------------------------------------------------------