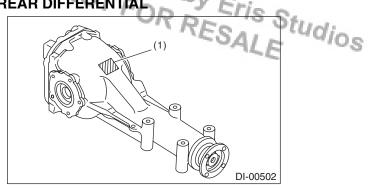

#### 2. MEANING OF V.I.N.

## JF1GG616X7G800001[

| Identification ought to was                                                                                                              |        |                        |                                                                                                 |
|------------------------------------------------------------------------------------------------------------------------------------------|--------|------------------------|-------------------------------------------------------------------------------------------------|
| IDENTIFICATION                                                                                                                           |        |                        | NOT - UN P                                                                                      |
| 2. MEANING OF V.I.N. The meaning of the V.I.N. is as follows: ]JF1GG616X7G800001[ The large parentheses (][) located in front and back a |        |                        | NOT FOR RESALE are stop marks.                                                                  |
| Digits                                                                                                                                   | Code   | Meaning                | Details                                                                                         |
| 1 — 3                                                                                                                                    | JF1    | Manufacturer body area | JF1: Passenger car, FHI made                                                                    |
| 4                                                                                                                                        | G      | Car line               | IMPREZA                                                                                         |
| 5                                                                                                                                        | G      | Body type              | D: 4 door sedan<br>G: Wagon                                                                     |
| 6                                                                                                                                        | 6      | Displacement           | 6: 2.5 L AWD<br>7: 2.5 L AWD turbo                                                              |
| 7                                                                                                                                        | 1      | Grade                  | 1: 2.5 i 2: OUTBACK 3: OUTBACK-SE 4: WRX 5: WRX-TR 6: STI 7: STI LIMITED                        |
| 8                                                                                                                                        | 6      | Restraint              | 6: Manual belts, dual airbag, side airbag                                                       |
| 9                                                                                                                                        | X      | Check digit            | 0 — 9&X                                                                                         |
| 10                                                                                                                                       | 7      | Model year             | 7: 2007MY<br>8: 2008MY<br>9: 2009MY                                                             |
| 11                                                                                                                                       | G      | Transmission type      | G: Full-time AWD 5MT Single range H: Full-time AWD 4 Speed AT L: Full-time AWD 6MT Single range |
| 12 — 17                                                                                                                                  | 800001 | Serial number          | From 500001: 4 door sedan<br>From 800001: Wagon                                                 |