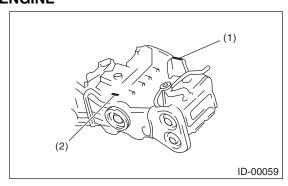

# 1. Identification

## A: IDENTIFICATION

#### 1. IDENTIFICATION NUMBER & LABEL LOCATIONS

NOT FOR RESALE The V.I.N. (Vehicle Identification Numbers) is used to classify the vehicle.

#### POSITIONING OF THE PLATE LABEL FOR IDENTIFICATION



- Vehicle identification number (1) (V.I.N.)
- Emission control label (2)
- (3) Tire inflation pressure label
- (4) Approval plate

- (5) Barcode label (USA model)
- (6)Model number plate

## ENGINE



- (1) Engine serial number
- (2) Engine type (crankcase upper side)

#### AUTOMATIC TRANSMISSION



(1) AT type label

## MANUAL TRANSMISSION (5MT)



(1) MT type label

# • MANUAL TRANSMISSION (6MT)



- (1) Transmission serial No.
- (2) MT type label

# • MODEL NUMBER PLATE





(1) Type (white paint)



#### 2. MEANING OF V.I.N.

## JF1GG616X7G800001[

| Identification ought to was                                                                                                              |        |                        |                                                                                                 |
|------------------------------------------------------------------------------------------------------------------------------------------|--------|------------------