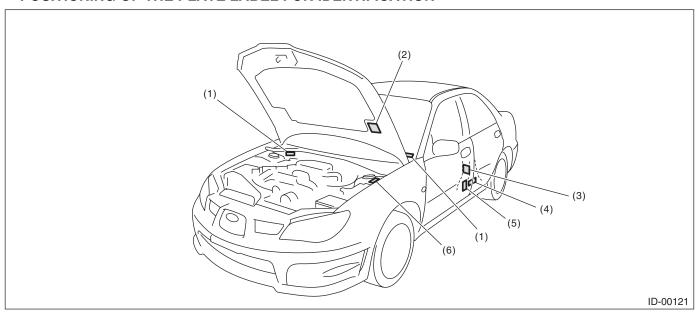

#### POSITIONING OF THE PLATE LABEL FOR IDENTIFICATION

- Vehicle identification number (1) (V.I.N.)
- Emission control label (2)
- (3) Tire inflation pressure label
- (4) Approval plate

- (5) Barcode label (USA model)
- (6)Model number plate