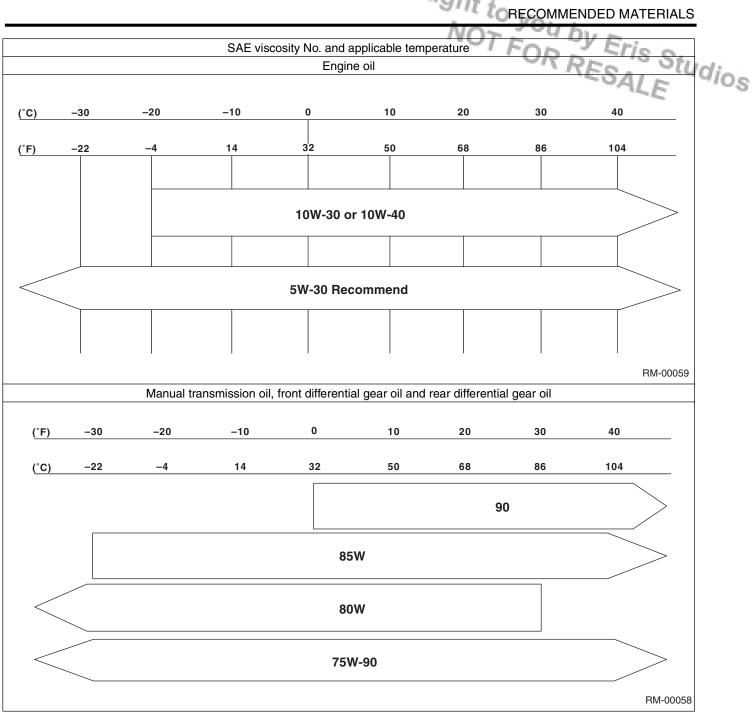

#### 3. LUBRICANTS

Use either lubricants in the table below or equivalent. See the table below to choose the correct SAE viscosity.

| Lubricont                      | Recommended materials  |                            |  |  |
|--------------------------------|------------------------|----------------------------|--|--|
| Lubricant                      | API standard           | ILSAC standard             |  |  |
| Engine oil                     | SM "Energy conserving" | GF-4                       |  |  |
|                                | RM-00049               | FOR<br>GASOLINE<br>ENGINES |  |  |
| Manual Transmission Oil        | GL-5                   | _                          |  |  |
| AT front differential gear oil | GL-5                   | _                          |  |  |
| Rear differential gear oil     | GL-5                   | _                          |  |  |