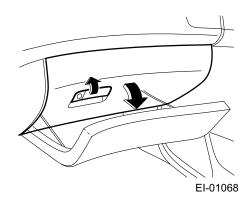

#### C: GLOVE BOX

- The glove box is provided with a damper that controls the glove box lid to open slowly.
- It is also provided with night illumination that operates in connection with the lighting system.