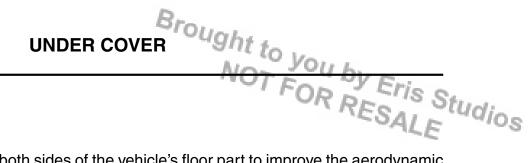

#### 1. Under Cover

#### A: FLOOR UNDER COVER

- A floor under cover is installed to both sides of the vehicle's floor part to improve the aerodynamic characteristics at the underside of the vehicle.
- Taking recycling reasons into account, polypropylene (PP) material is used.

EI-00824