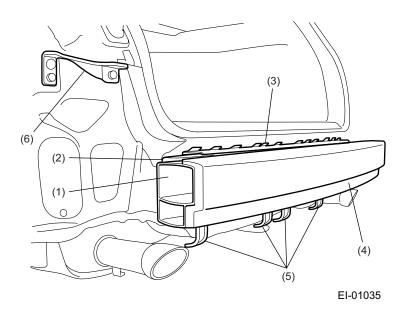

#### 3. Rear Bumper Beam

- R RESALE • A bumper beam assembly is placed inside the rear bumper. The beam assembly is fastened to the chassis frame and absorbs the shock energy in case of a rear collision, etc. to reduce damage to the vehicle.
- The rear bumper assembly consists of a bumper face bracket, main beam, main beam bracket, and energy absorber foam made of PP foam.

- (1) Main beam
- (2) Main beam bracket
- (3) Beam upper rear

- (4) Energy absorber foam
- (5) Lower bracket
- (6) Corner bracket

Eris Studios