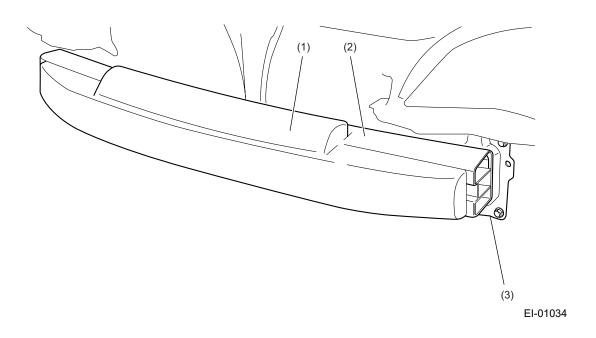

### 2. Front Bumper Beam

 $S_{tudios}$ A bumper beam assembly is placed inside the front bumper. The beam assembly is fastened to the chassis frame and absorbs the shock energy in case of a front collision to enhance safety of the vehicle.

- (1) Energy absorber foam
- (2) Bumper beam reinforcement
- (3) Bumper beam bracket