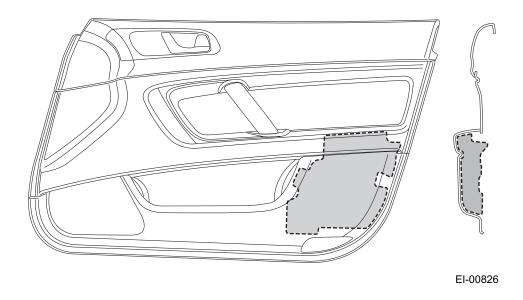

## Brought to yo **DOOR TRIM**

Eris Studios Shock absorbing pads installed to the backside of the front and rear door trims attenuate the impact due to a secondary collision.

is Studios