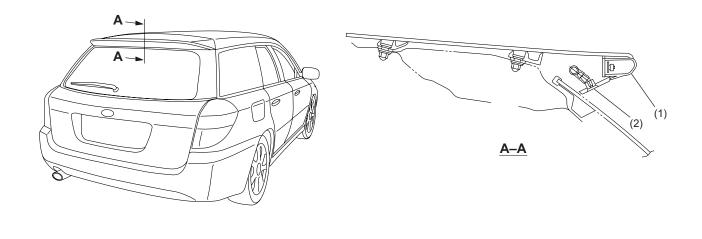

### 4. Roof Spoiler (Wagon Models)

• The spoiler is built into the rear gate and is provided as standard equipment.

• In connection with providing the spoiler on all models, the high mount stop light and rear washer nozzle are incorporated in the roof spoiler.

EI-00821

(1) High mount stop light

(2) Rear washer nozzle