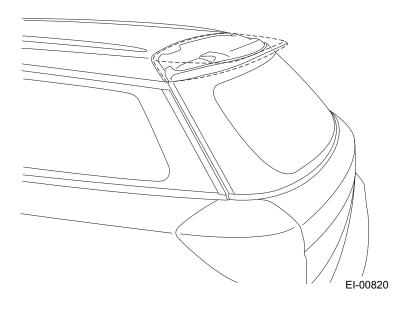

### 4. Roof Spoiler (Wagon Models)

• The spoiler is built into the rear gate and is provided as standard equipment.

• In connection with providing the spoiler on all models, the high mount stop light and rear washer nozzle are incorporated in the roof spoiler.

EI-00821

(1) High mount stop light

(2) Rear washer nozzle