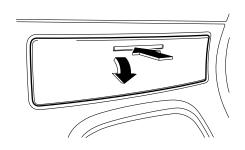

#### C: GLOVE BOX

- The glove box is provided with a damper that controls the glove box lid to open slowly.
- It is also provided with night illumination that operates in connection with the lighting system.