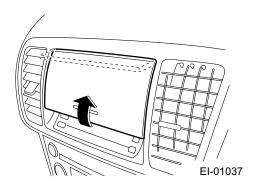

#### C: GLOVE BOX

- The glove box is provided with a damper that controls the glove box lid to open slowly.
- It is also provided with night illumination that operates in connection with the lighting system.