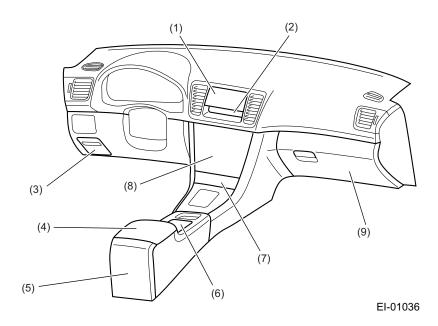

#### 5. Instrument Panel

- RESALE Studios • By modularizing the panel with the steering support beam, a sufficient rigidity is obtained, its quality is stabilized, and maintainability is improved.
- By tilting the center panel toward the driver, its operability and visibility is improved.
- There is no longer a split line between the passenger's airbag module lid and the instrument panel, contributing to a better appearance.
- Taking recycling reasons into account, PP resin is used for the main body. The entire upper part of the instrument panel is covered with urethane foam material with a soft surface skin. This material feels soft while it also contributes to protect passengers.
- An insulator is installed to the backside of the instrument panel. The insulator absorbs noise from the engine room and contributes to improve the quietness in the cabin.
- The panel is upholstered as far as the leg area of front passenger to improve the feel of material.

- (1) Center pocket
- (2) Clock
- (3) Fuse box cover
- (4) Console box
- (5) Cup holder for rear seat passengers

- (6) Cup holder for front seat passengers
- (7) Ashtray and cigarette lighter
- (8) Center panel
- (9) Glove box