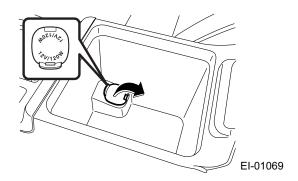

#### **B: ASHTRAY AND CIGARETTE LIGHTER FOR FRONT SEAT PASSENGERS**

- These are located at the lower part of the center panel and can be opened in one-push action.
- The ashtray and cigarette lighter are provided with night illumination, which operates in connection with the lighting system.