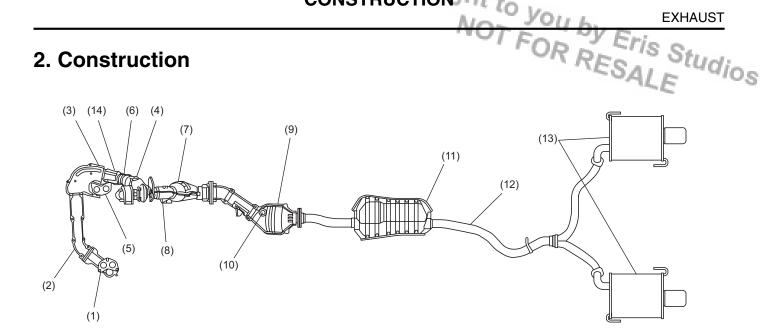

## 2. Construction

EX-02079

- (1) Exhaust manifold (LH)
- (2) Front joint pipe
- (3) Front oxygen (A/F) sensor
- (4) Exhaust temperature sensor
- (5) Exhaust manifold (RH)
- (6) Pre-catalytic converter
- (7) Front catalytic converter

- (8) Center exhaust pipe
- Rear catalytic converter
- (10) Rear oxygen sensor
- (11) Chamber
- (12) Rear exhaust pipe
- (13) Muffler
- (14) Turbocharger joint pipe